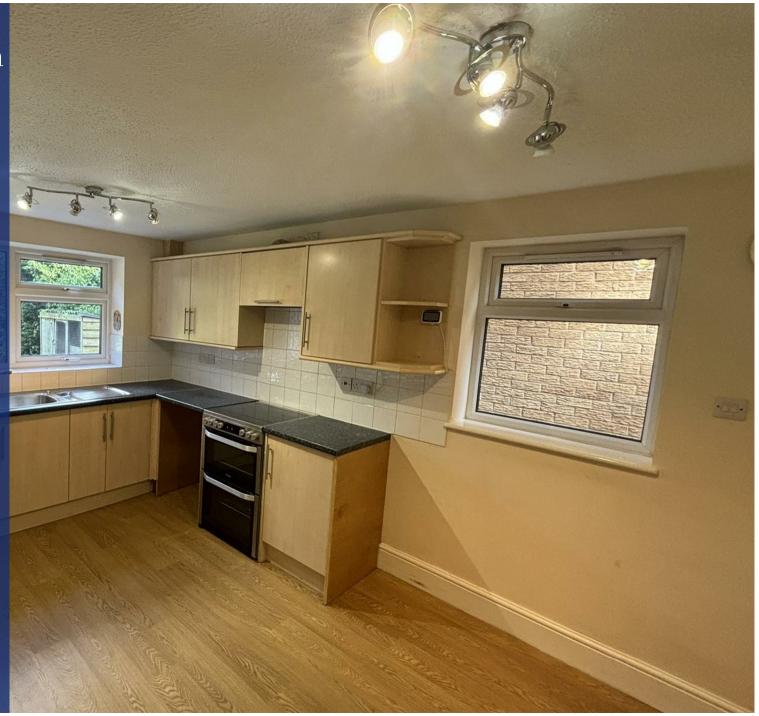

## Property Description

\*\*\*AVAILABLE NOW\*\*\*

\*\*\*DEPOSIT ALTERNATIVE

AVAILABLE\*\*\*

\*\*\*12 MONTH TENANCY\*\*\*

An opportunity has arisen to rent a four bedroomed, detached house located within Loughborough. The accommodation comprises of entrance hall, study, lounge, family room, understairs cloakroom with WC, kitchen, Utility and Double Garage. To the first floor are four bedrooms, one with ensuite and a family bathroom including bath, shower over bath, WC and basin. Outside comprises of an enclosed rear garden and offers off road parking.