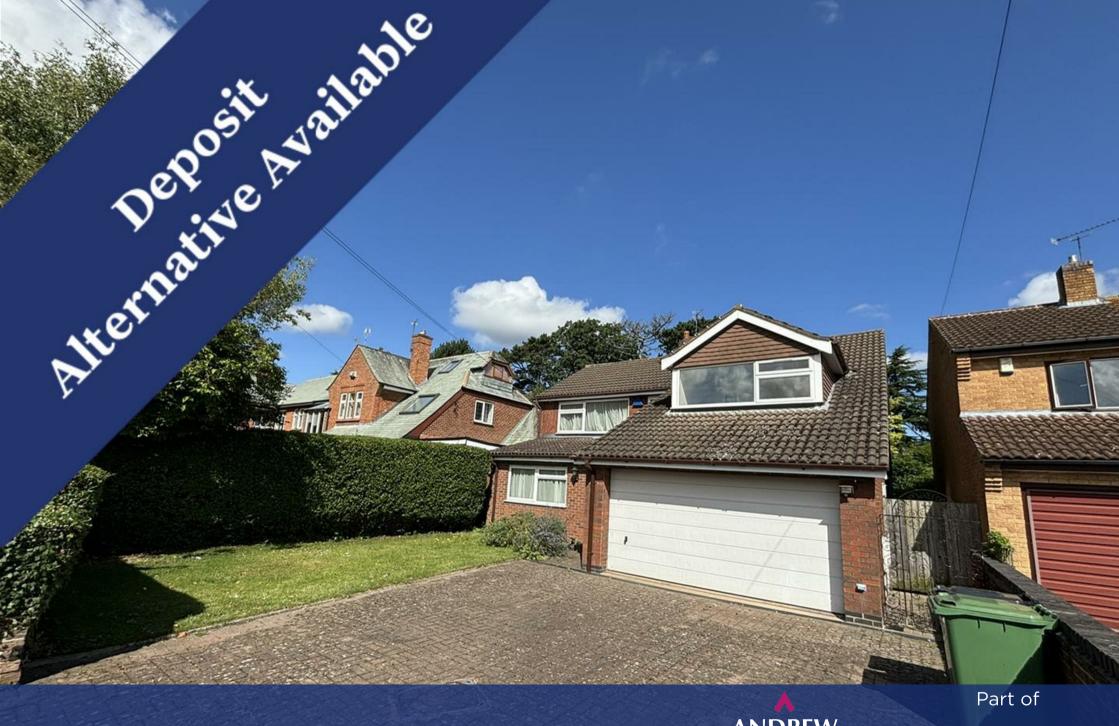

## Property Description

\*\*\*AVAILABLE NOW\*\*\*

\*\*\*DEPOSIT ALTERNATIVE

AVAILABLE\*\*\*

\*\*\*12 MONTH TENANCY\*\*\*

An opportunity has arisen to rent a four bedroomed, detached house located within Loughborough. The accommodation comprises of entrance hall, study, lounge, family room, understairs cloakroom with WC, kitchen, Utility and Double Garage. To the first floor are four bedrooms, one with ensuite and a family bathroom including bath, shower over bath, WC and basin. Outside comprises of an enclosed rear garden and offers off road parking.