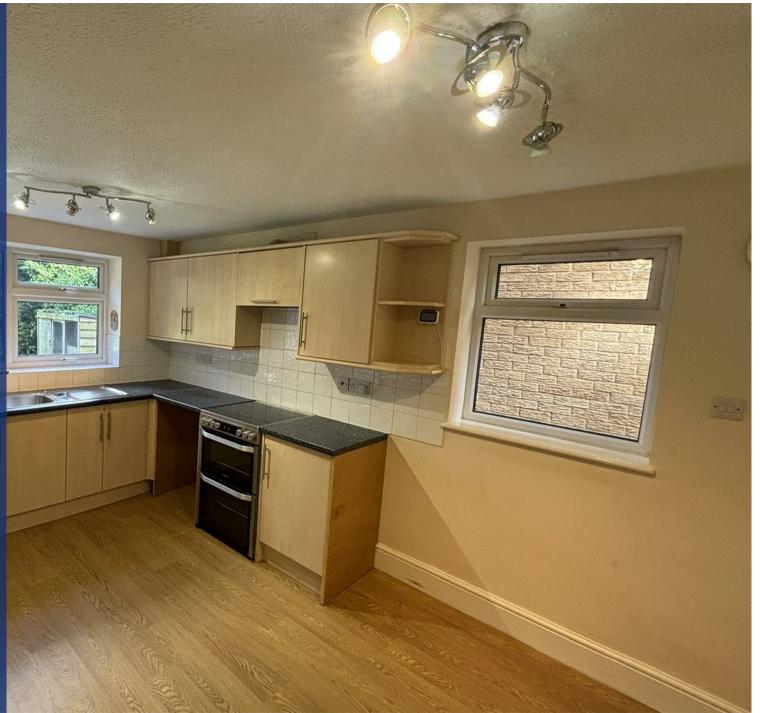

## **Property Description**

\*\*\*AVAILABLE NOW\*\*\* \*\*\*12 MONTH TENANCY\*\*\* An opportunity has arisen to rent a four bedroomed, detached house located within Loughborough. The accommodation comprises of entrance hall, study, lounge, family room, understairs cloakroom with WC, kitchen, Utility and Double Garage. To the first floor are four bedrooms, one with ensuite and a family bathroom including bath, shower over bath, WC and basin. Outside comprises of an enclosed rear garden and offers off road parking.