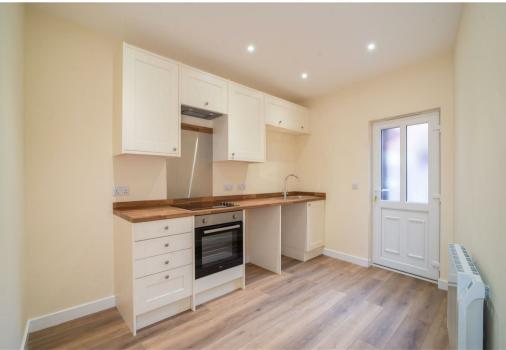

The accommodation comprises of lounge and fitted kitchen to the ground floor. To the first floor is a good sized double bedroom and bathroom including, shower, WC and basin. The property benefits from electric heating and UPVC double glazed windows. The property is offered unfurnished. Council Tax Band: A. Energy Rating: D. Initial 6 Month Tenancy.