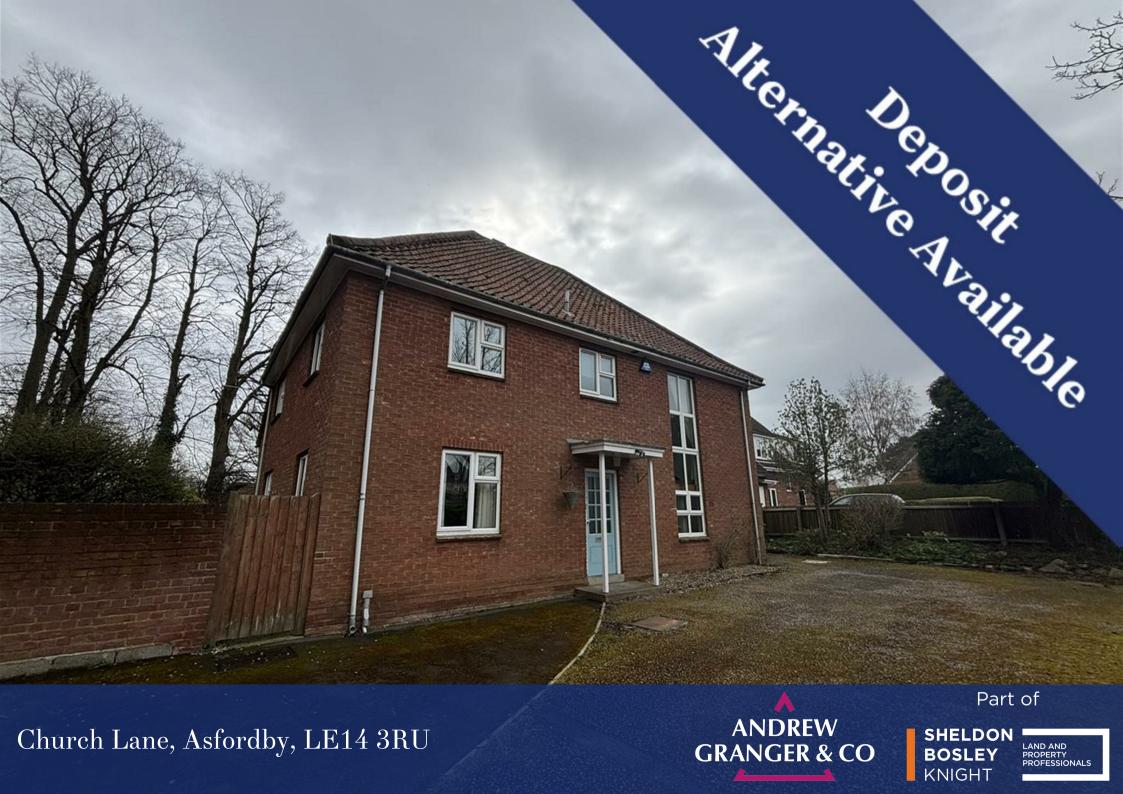

## Property Description

\*\*\*AVAILABLE NOW \*\*\*

\*\*\*DEPOSIT ALTERNATIVE

AVAILABLE\*\*\*

\*\*\*INITAL 6 MONTH TENANCY\*\*\*

An opportunity has arisen to rent this five bedroomed detached family home located in the sought after location of Asfordby. This individual five bedroomed detached family home offers spacious accommodation. In brief comprises of: Entrance Hallway. WC, Study, Lounge, Dining Room, Utility and Kitchen. To the first floor are five bedrooms, family bathroom including bath, shower over bath and basin, and separate WC. Outside offers a large rear well established garden area and ample off road parking and garage. The property benefits from gas fired central heating and double glazed windows. The property is offered unfurnished. Council Tax Band: F. Energy Performance Rating: D. 6 Month Tenancy.