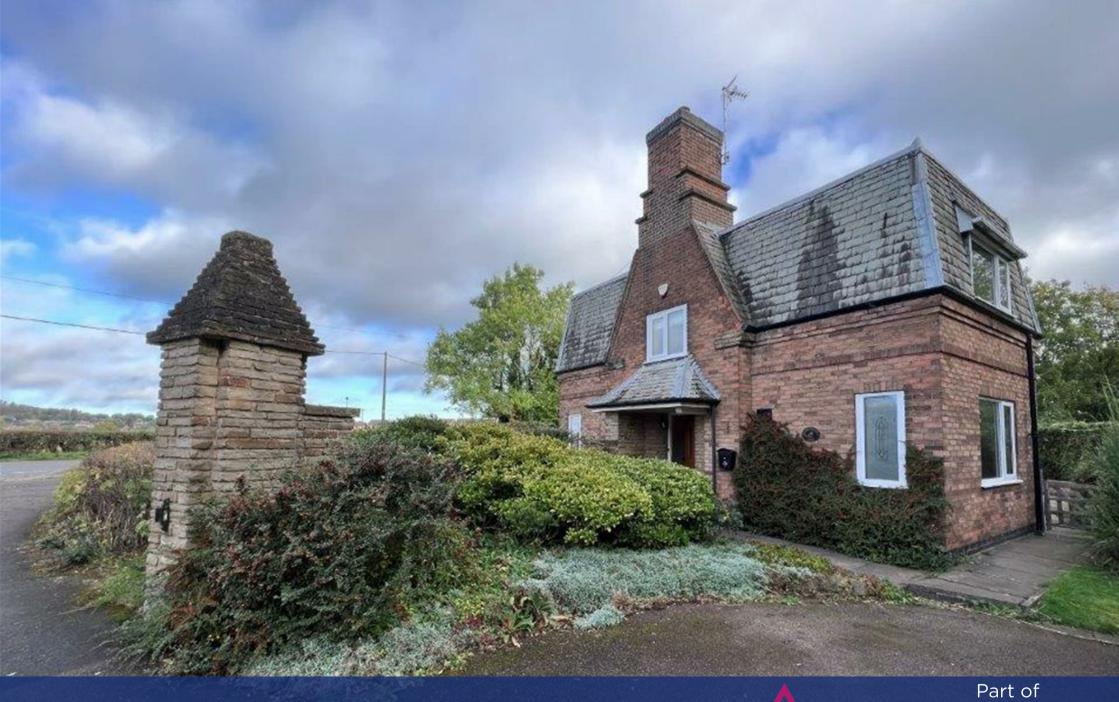

Ratby Lane, Markfield, LE67 9RJ

ANDREW GRANGER & CO

SHELDON BOSLEY KNIGHT

## Property Description

\*\*\* AVAILABLE END OF MARCH\*\*\* An opportunity has arisen to rent a 3bedroomed, former gate house located to the edge of Markfield. The accommodation comprises of entrance hall with original parquet flooring, cloak store cupboard, 2 reception rooms, kitchen with gas range, extractor hood, integrated day fridge, freezer, dishwasher and washer dryer, quest cloakroom and toilet, conservatory with parquet floor overlooking the extensive garden/patio, first floor main bedroom with full fitted furniture. second double bedroom with fitted robes, third bedroom large single/study, bathroom with corner bath, separate shoer cubicle and vanity sink area, extensive gardens to front and rear with storage unit. Outside offers a garden area and off road parking for two vehicles.

## Key Features

- AVAILABLE END OF MARCH
- 3 Bedrooms
- Detached Property
- Large Garden
- EPC Rating: E
- Markfield
- Off Road Parking
- Council Tax Band D
- Initial 6 Month Tenancy

£1,400 PCM