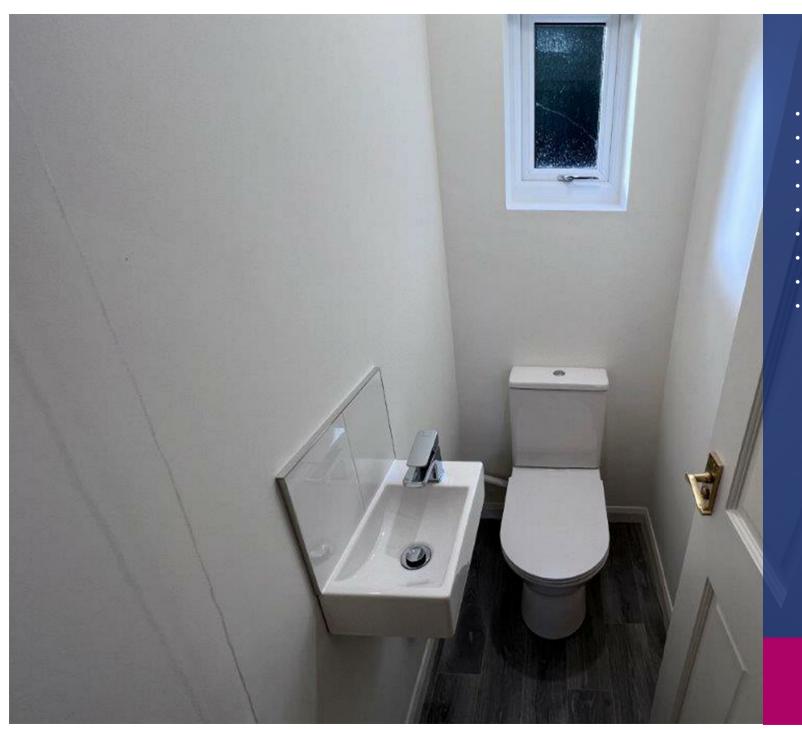

## Property Description

\*\*\* AVAILABLE END OF MARCH\*\*\* An opportunity has arisen to rent a 3bedroomed, former gate house located to the edge of Markfield. The accommodation comprises of entrance hall with original parquet flooring, cloak store cupboard, 2 reception rooms, kitchen with gas range, extractor hood, integrated day fridge, freezer, dishwasher and washer dryer, quest cloakroom and toilet, conservatory with parquet floor overlooking the extensive garden/patio, first floor main bedroom with full fitted furniture. second double bedroom with fitted robes, third bedroom large single/study, bathroom with corner bath, separate shoer cubicle and vanity sink area, extensive gardens to front and rear with storage unit. Outside offers a garden area and off road parking for two vehicles.