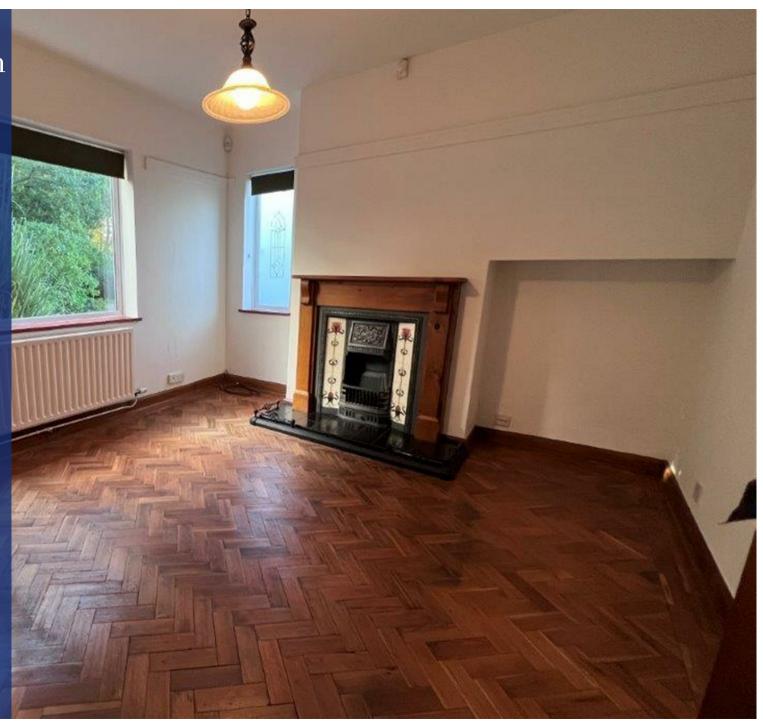

## Property Description

\*\*\* AVAILABLE END OF MARCH\*\*\* An opportunity has arisen to rent a 3bedroomed, former gate house located to the edge of Markfield. The accommodation comprises of entrance hall with original parquet flooring, cloak store cupboard, 2 reception rooms, kitchen with gas range, extractor hood, integrated day fridge, freezer, dishwasher and washer dryer, quest cloakroom and toilet, conservatory with parquet floor overlooking the extensive garden/patio, first floor main bedroom with full fitted furniture. second double bedroom with fitted robes, third bedroom large single/study, bathroom with corner bath, separate shoer cubicle and vanity sink area, extensive gardens to front and rear with storage unit. Outside offers a garden area and off road parking for two vehicles.