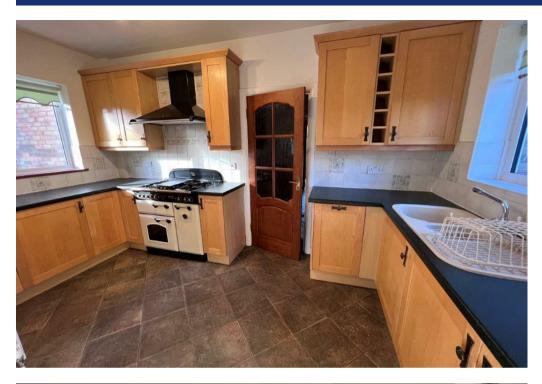

## Property Description

\*\*\* AVAILABLE END OF MARCH\*\*\* An opportunity has arisen to rent a 3bedroomed, former gate house located to the edge of Markfield. The accommodation comprises of entrance hall with original parquet flooring, cloak store cupboard, 2 reception rooms, kitchen with gas range, extractor hood, integrated day fridge, freezer, dishwasher and washer dryer, quest cloakroom and toilet, conservatory with parquet floor overlooking the extensive garden/patio, first floor main bedroom with full fitted furniture. second double bedroom with fitted robes, third bedroom large single/study, bathroom with corner bath, separate shoer cubicle and vanity sink area, extensive gardens to front and rear with storage unit. Outside offers a garden area and off road parking for two vehicles.