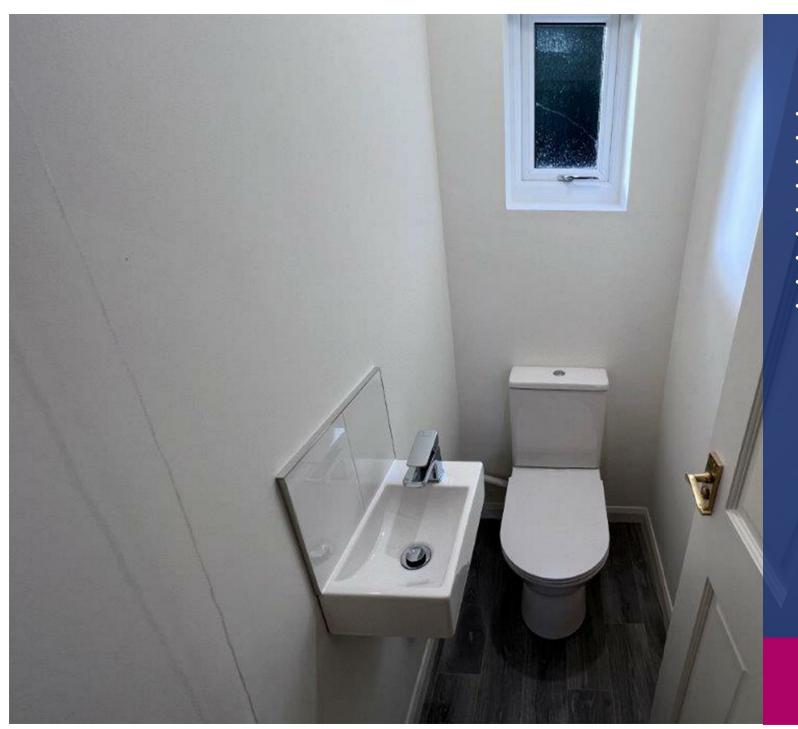

## Property Description

\*\*\* AVAILABLE END OF MARCH\*\*\* An opportunity has arisen to rent a 3bedroomed, former gate house located to the edge of Markfield. The accommodation comprises of entrance hall with original parquet flooring, cloak store cupboard, 2 reception rooms, kitchen with gas range, extractor hood, integrated day fridge, freezer, dishwasher and washer dryer, quest cloakroom and toilet, conservatory with parquet floor overlooking the extensive garden/patio, first floor main bedroom with full fitted furniture. second double bedroom with fitted robes, third bedroom large single/study, bathroom with corner bath, separate shoer cubicle and vanity sink area, extensive gardens to front and rear with storage unit. Outside offers a garden area and off road parking for two vehicles.