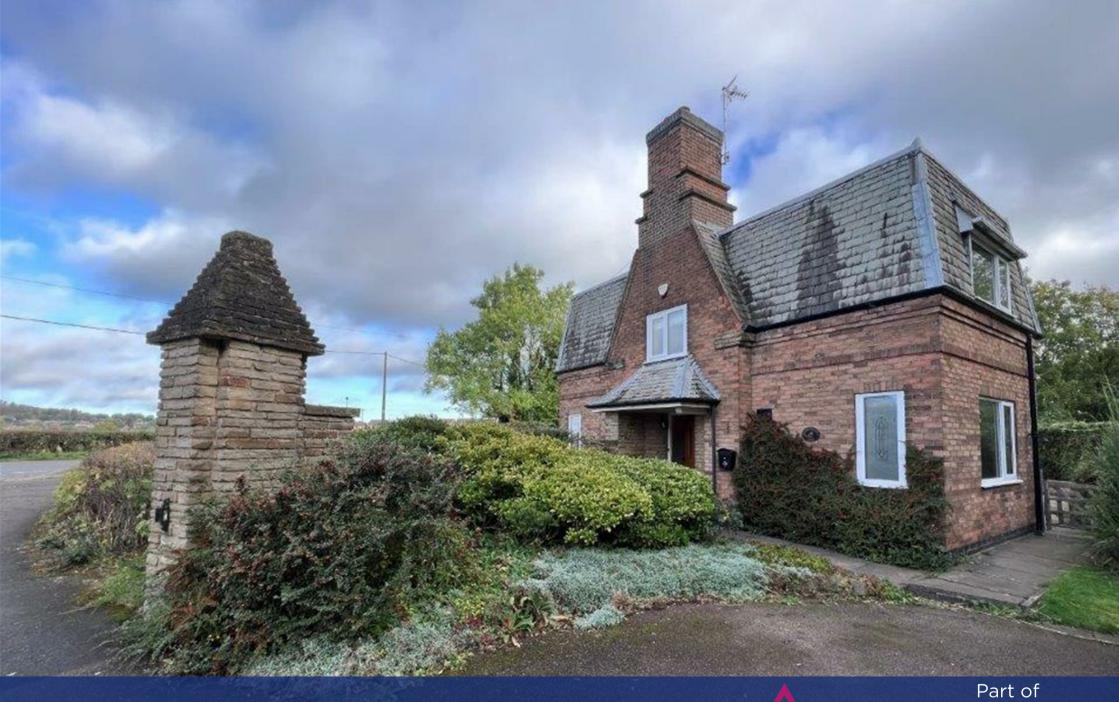

## Property Description

\*\*\* AVAILABLE END OF MARCH\*\*\* An opportunity has arisen to rent a 3bedroomed, former gate house located to the edge of Markfield. The accommodation comprises of entrance hall with original parquet flooring, cloak store cupboard, 2 reception rooms, kitchen with gas range, extractor hood, integrated day fridge, freezer, dishwasher and washer dryer, quest cloakroom and toilet, conservatory with parquet floor overlooking the extensive garden/patio, first floor main bedroom with full fitted furniture. second double bedroom with fitted robes, third bedroom large single/study, bathroom with corner bath, separate shoer cubicle and vanity sink area, extensive gardens to front and rear with storage unit. Outside offers a garden area and off road parking for two vehicles.

## Key Features

- AVAILABLE END OF MARCH
- 3 Bedrooms
- Detached Property
- Large Garden
- EPC Rating: E
- Markfield
- Off Road Parking
- Council Tax Band D
- Initial 6 Month Tenancy

£1,500 PCM