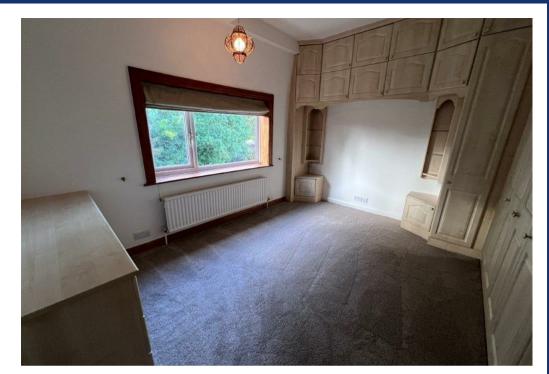

## Property Description

\*\*\* AVAILABLE END OF MARCH\*\*\* An opportunity has arisen to rent a 3bedroomed, former gate house located to the edge of Markfield. The accommodation comprises of entrance hall with original parquet flooring, cloak store cupboard, 2 reception rooms, kitchen with gas range, extractor hood, integrated day fridge, freezer, dishwasher and washer dryer, quest cloakroom and toilet, conservatory with parquet floor overlooking the extensive garden/patio, first floor main bedroom with full fitted furniture. second double bedroom with fitted robes, third bedroom large single/study, bathroom with corner bath, separate shoer cubicle and vanity sink area, extensive gardens to front and rear with storage unit. Outside offers a garden area and off road parking for two vehicles.