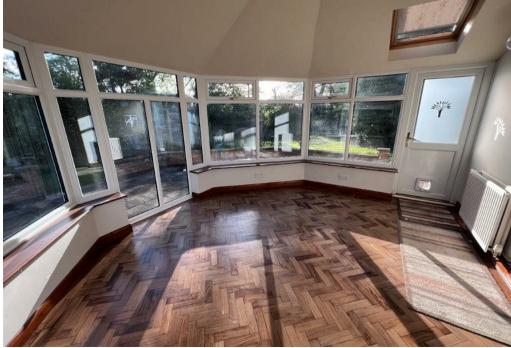

## Property Description

\*\*\* AVAILABLE END OF MARCH\*\*\* An opportunity has arisen to rent a 3bedroomed, former gate house located to the edge of Markfield. The accommodation comprises of entrance hall with original parquet flooring, cloak store cupboard, 2 reception rooms, kitchen with gas range, extractor hood, integrated day fridge, freezer, dishwasher and washer dryer, quest cloakroom and toilet, conservatory with parquet floor overlooking the extensive garden/patio, first floor main bedroom with full fitted furniture. second double bedroom with fitted robes, third bedroom large single/study, bathroom with corner bath, separate shoer cubicle and vanity sink area, extensive gardens to front and rear with storage unit. Outside offers a garden area and off road parking for two vehicles.