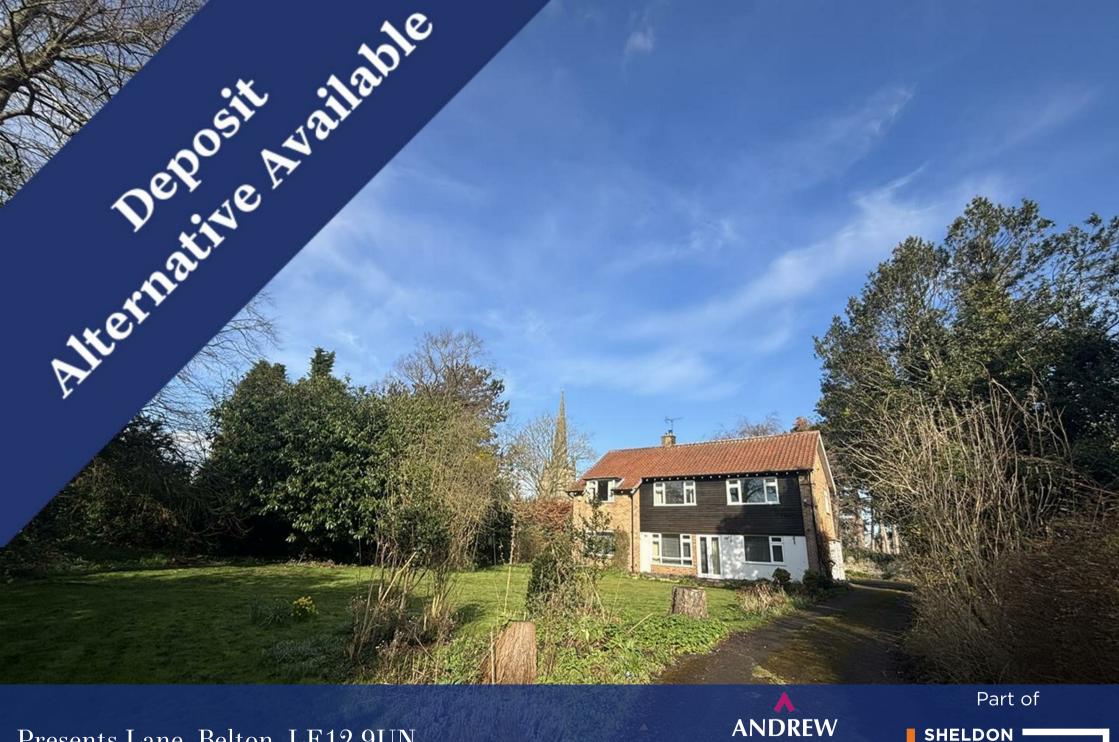

## Property Description

\*\*\*DEPOSIT ALTERNATIVE AVAILABLE\*\*\*

\*\*\*AVAILABLE NOW \*\*\*

\*\*\*INITAL 6/12 MONTH TENANCY\*\*\* An opportunity has arisen to rent this four bedroomed detached family home located in the sought after location of Belton. With excellent commuter links to the M1. This individual four bedroomed detached family home offers spacious accommodation. The accommodation comprises of entrance hallway, cloakroom with WC, study, kitchen with pantry, dining room and lounge. To the first floor are four bedrooms, family bathroom including bath, shower over bath and basin. Outside offers a large front well established garden area and ample off road parking and garage. The property benefits from gas fired central heating and double glazed windows. The property is offered unfurnished. Council Tax Band: F. Energy Performance Rating: D. 6 Month Tenancy.