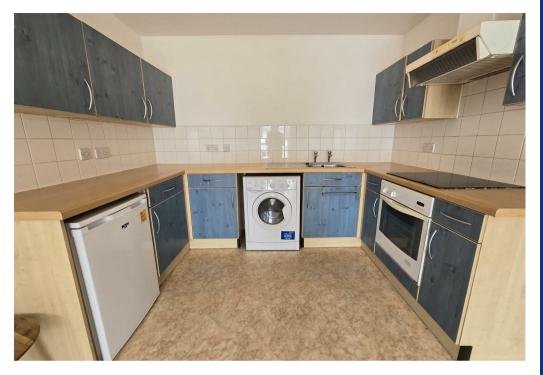

The accommodation comprises of entrance hall, living/ dining, two bedrooms and family bathroom. Outside offers an allocated parking space. The property benefits from electric heating and UPVC double glazed windows. The property is offered unfurnished. Council Tax Band: B. Energy Rating: B.