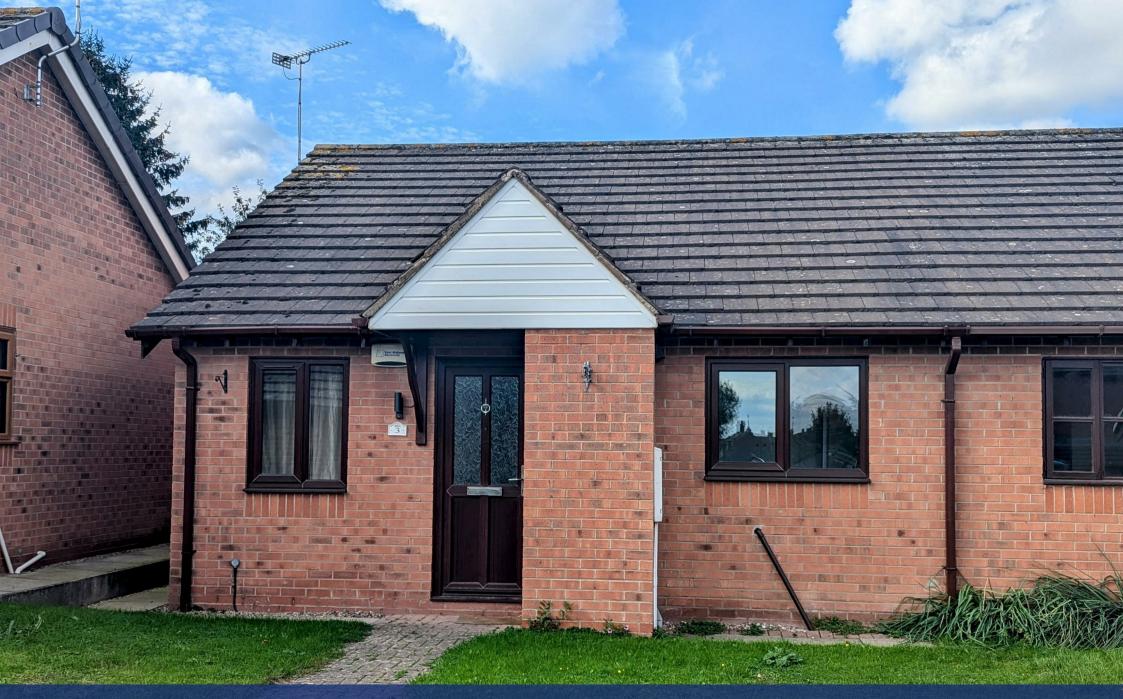

## **Property Description**

\*\*\* AVAILABLE NOW \*\*\* An opportunity has arisen to rent a 2-bedroomed, semidetached bungalow located in a secluded cul de sac position in Mountsorrel with easy access to the town centre, local schools and leisure facilities. The accommodation comprises of entrance hall, lounge / diner, fitted kitchen, two bedrooms and a wet room. Outside offers a front and rear garden area, garage and off road parking. The property is offered unfurnished. Council Tax Band: C. Energy Rating: D. Initial 6 Month Tenancy.

## **Key Features**

- AVAILABLE NOW
- 2 Bedrooms
- Semi-Detached Bungalow
- Front & Rear Garden Areas
- EPC Rating: D
- Mountsorrel
- Off Road Parking Available
- Council Tax Band: C
- Initial 6 Months Tenancy