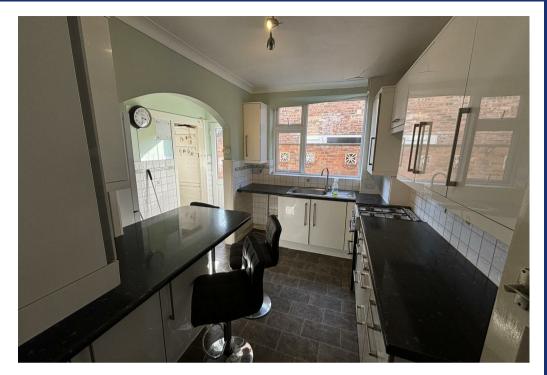

The accommodation comprises of enclosed entrance porch, hallway, living room, dining room, breakfast kitchen and W.C. To the first floor are landing, three spacious bedrooms and family bathroom. Outside offers a driveway providing parking for multiple vehicles and a well tended rear garden with gated rear access. The property benefits from gas fired central heating and UPVC double glazed windows. The property is offered unfurnished. Council Tax Band: D. Energy Rating: D. Initial 6 Month Tenancy.