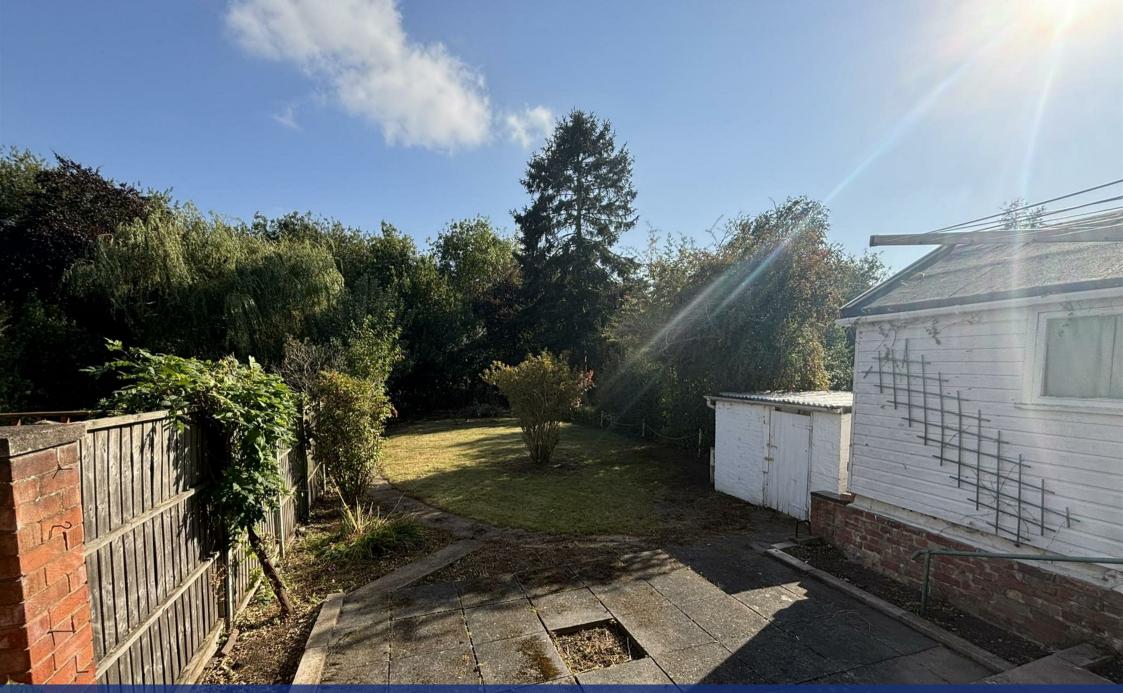

The accommodation comprises of enclosed entrance porch, hallway, living room, dining room, breakfast kitchen and W.C. To the first floor are landing, three spacious bedrooms and family bathroom. Outside offers a driveway providing parking for multiple vehicles and a well tended rear garden with gated rear access. The property benefits from gas fired central heating and UPVC double glazed windows. The property is offered unfurnished. Council Tax Band: D. Energy Rating: D. Initial 6 Month Tenancy.