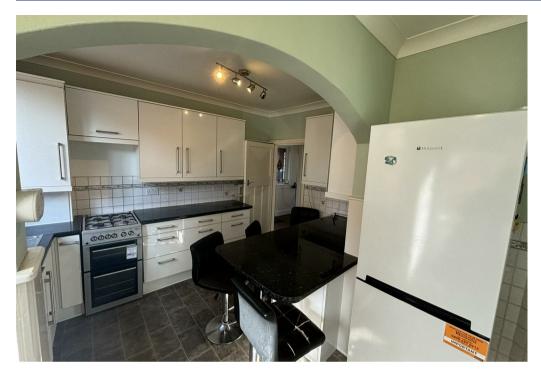

The accommodation comprises of enclosed entrance porch, hallway, living room, dining room, breakfast kitchen and W.C. To the first floor are landing, three spacious bedrooms and family bathroom. Outside offers a driveway providing parking for multiple vehicles and a well tended rear garden with gated rear access. The property benefits from gas fired central heating and UPVC double glazed windows. The property is offered unfurnished. Council Tax Band: D. Energy Rating: D. Initial 6 Month Tenancy.