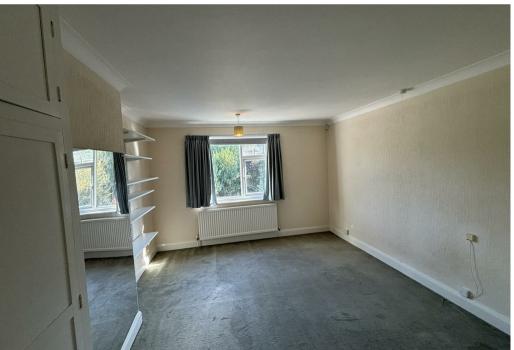

The accommodation comprises of enclosed entrance porch, hallway, living room, dining room, breakfast kitchen and W.C. To the first floor are landing, three spacious bedrooms and family bathroom. Outside offers a driveway providing parking for multiple vehicles and a well tended rear garden with gated rear access. The property benefits from gas fired central heating and UPVC double glazed windows. The property is offered unfurnished. Council Tax Band: D. Energy Rating: D. Initial 6 Month Tenancy.