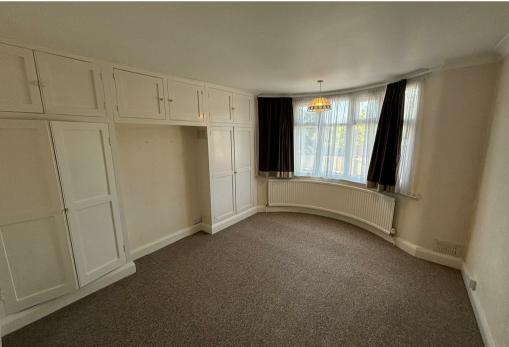

The accommodation comprises of enclosed entrance porch, hallway, living room, dining room, breakfast kitchen and W.C. To the first floor are landing, three spacious bedrooms and family bathroom. Outside offers a driveway providing parking for multiple vehicles and a well tended rear garden with gated rear access. The property benefits from gas fired central heating and UPVC double glazed windows. The property is offered unfurnished. Council Tax Band: D. Energy Rating: D. Initial 6 Month Tenancy.