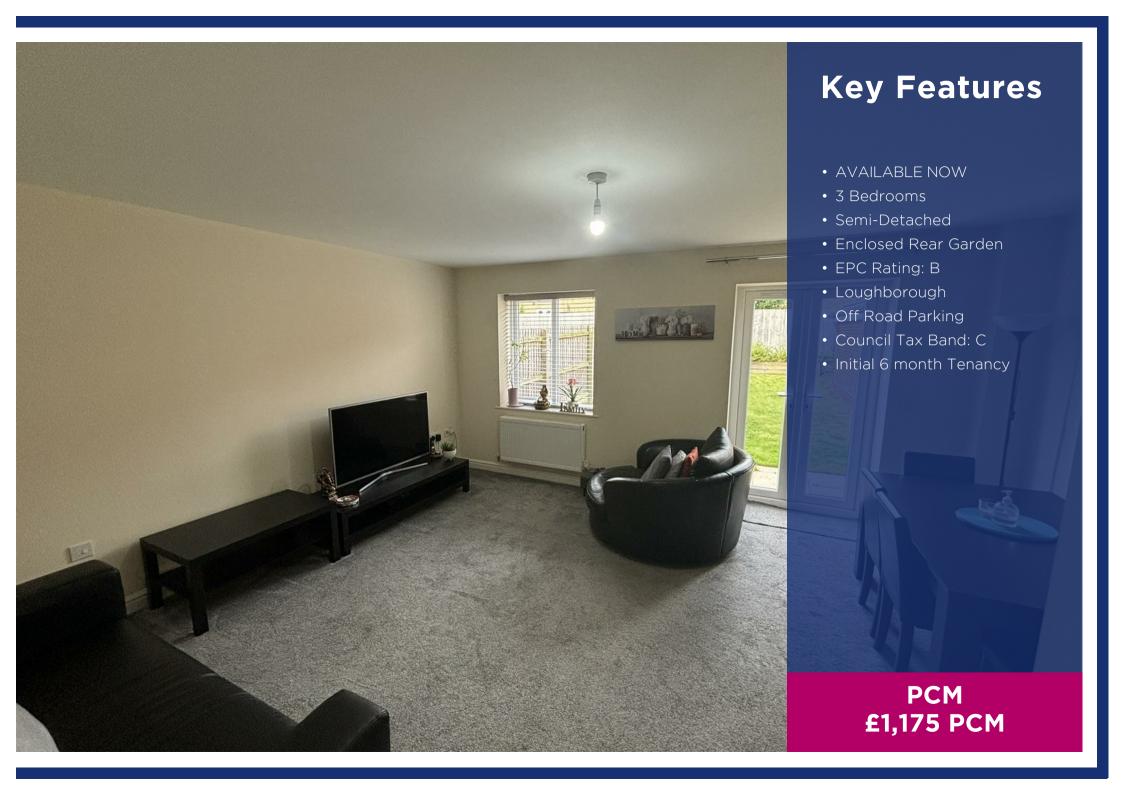

## **Property Description**

\*\*\* AVAILABLE NOW \*\*\* An opportunity has arisen to rent a beautifully presented 3-bedroomed, semi detached house originally constructed by Messrs William Davis Limited which provides most stylish and well equipped accommodation with Gas Central heating, UPVC double glazing and is positioned within this popular modern development towards the outskirts of Loughborough. The accommodation comprises of Canopy porch, Entrance hall, Cloakroom with W.C. rear Lounge with French Door and Stylish contemporary Kitchen with integrated Oven and Hob. To the first floor is a Landing, Master Bedroom with fitted wardrobes, two further Bedrooms one with fitted wardrobes and Family Bathroom having white suite and shower attachment. Outside offers off road parking, whilst to the rear is a south facing garden with gated rear access. and single Garage. The property benefits from gas fired central heating and UPVC double glazed windows. The property is offered unfurnished. Council Tax Band: C. Energy Rating: B. Initial 6 Month Tenancy.