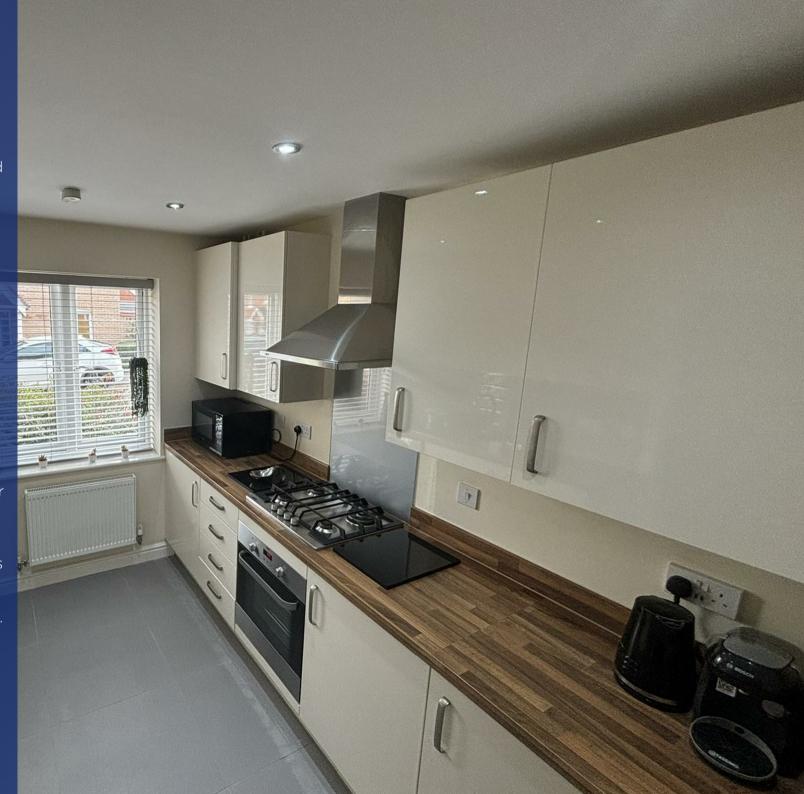

## **Property Description**

\*\*\* AVAILABLE NOW \*\*\* An opportunity has arisen to rent a beautifully presented 3-bedroomed, semi detached house originally constructed by Messrs William Davis Limited which provides most stylish and well equipped accommodation with Gas Central heating, UPVC double glazing and is positioned within this popular modern development towards the outskirts of Loughborough. The accommodation comprises of Canopy porch, Entrance hall, Cloakroom with W.C. rear Lounge with French Door and Stylish contemporary Kitchen with integrated Oven and Hob. To the first floor is a Landing, Master Bedroom with fitted wardrobes, two further Bedrooms one with fitted wardrobes and Family Bathroom having white suite and shower attachment. Outside offers off road parking, whilst to the rear is a south facing garden with gated rear access. and single Garage. The property benefits from gas fired central heating and UPVC double glazed windows. The property is offered unfurnished. Council Tax Band: C. Energy Rating: B. Initial 6 Month Tenancy.