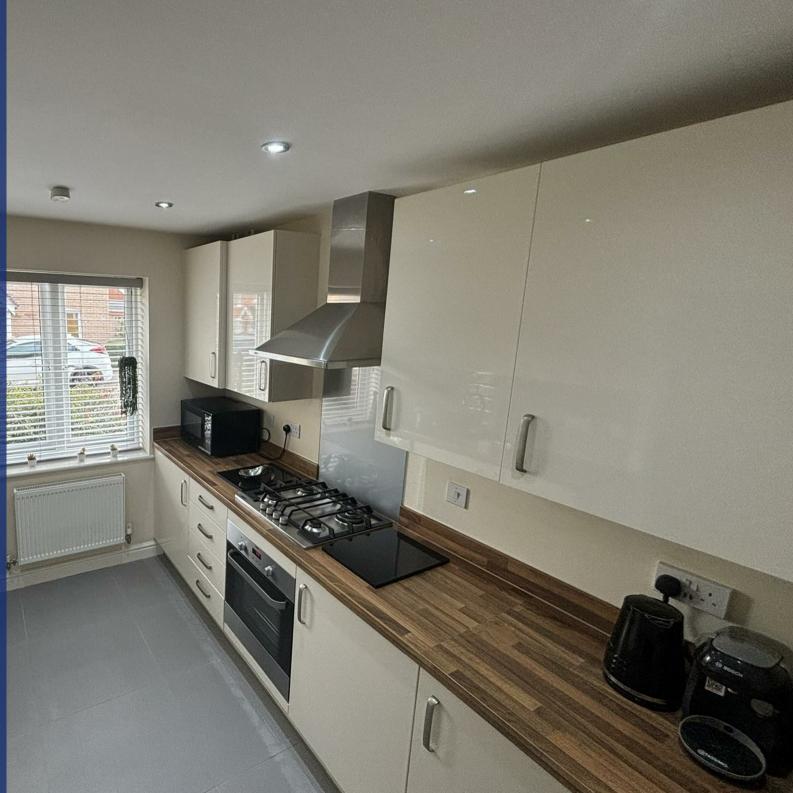

## Property Description

\*\*\*AVAILABLE EARLY OCTOBER\*\*\* An opportunity has arisen to rent a beautifully presented 3-bedroomed, semi detached house originally constructed by Messrs William Davis Limited which provides most stylish and well equipped accommodation with Gas Central heating, UPVC double glazing and is positioned within this popular modern development towards the outskirts of Loughborough. The accommodation comprises of Canopy porch, Entrance hall, Cloakroom with W.C. rear Lounge with French Door and Stylish contemporary Kitchen with integrated Oven and Hob. To the first floor is a Landing, Master Bedroom with fitted wardrobes, two further Bedrooms one with fitted wardrobes and Family Bathroom having white suite and shower attachment. Outside offers off road parking, whilst to the rear is a south facing garden with gated rear access. and single Garage. The property benefits from gas fired central heating and UPVC double glazed windows. The property is offered unfurnished. Council Tax Band: C. Energy Rating: B. Initial 6 Month Tenancy.