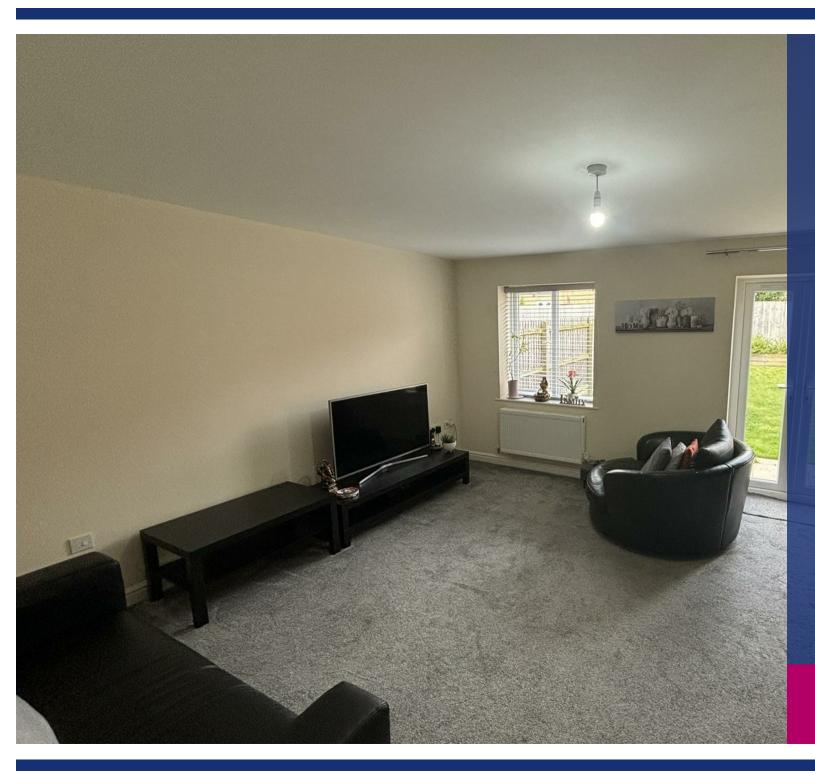

## Property Description

\*\*\*AVAILABLE EARLY OCTOBER\*\*\* An opportunity has arisen to rent a beautifully presented 3-bedroomed, semi detached house originally constructed by Messrs William Davis Limited which provides most stylish and well equipped accommodation with Gas Central heating, UPVC double glazing and is positioned within this popular modern development towards the outskirts of Loughborough. The accommodation comprises of Canopy porch, Entrance hall, Cloakroom with W.C. rear Lounge with French Door and Stylish contemporary Kitchen with integrated Oven and Hob. To the first floor is a Landing, Master Bedroom with fitted wardrobes, two further Bedrooms one with fitted wardrobes and Family Bathroom having white suite and shower attachment. Outside offers off road parking, whilst to the rear is a south facing garden with gated rear access. and single Garage. The property benefits from gas fired central heating and UPVC double glazed windows. The property is offered unfurnished. Council Tax Band: C. Energy Rating: B. Initial 6 Month Tenancy.