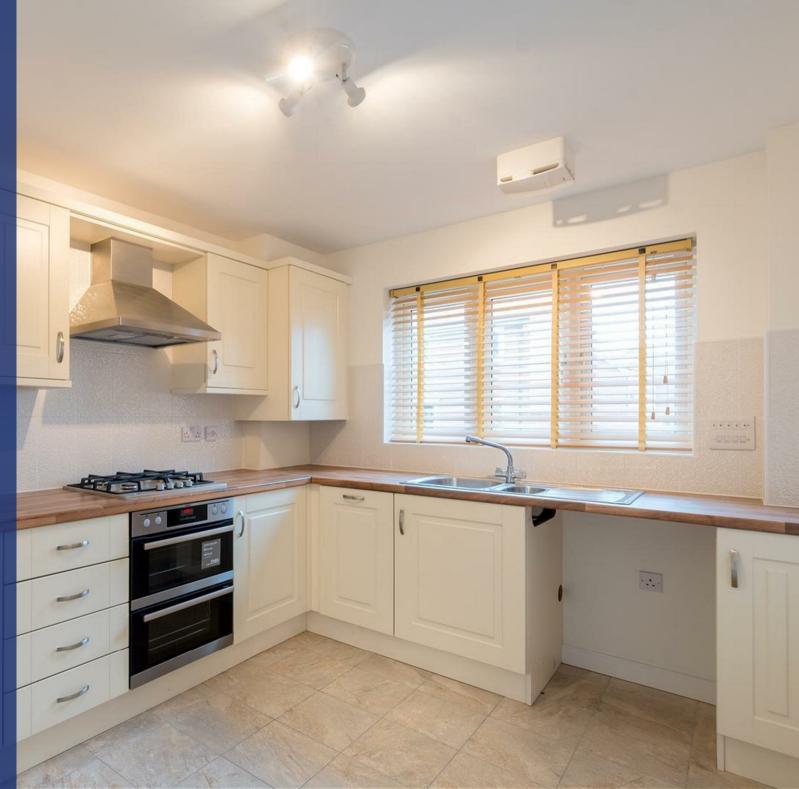

The accommodation comprises of entrance hall, WC, breakfast kitchen and a spacious sitting room. To the first floor are three good sized bedrooms and family bathroom including bath, shower over bath, WC and basin. Outside offers a front garden area and off road parking and garage, whilst to the rear is a private enclosed garden. The property benefits from gas fired central heating and UPVC double glazed windows. The property is offered unfurnished. Council Tax Band: C.