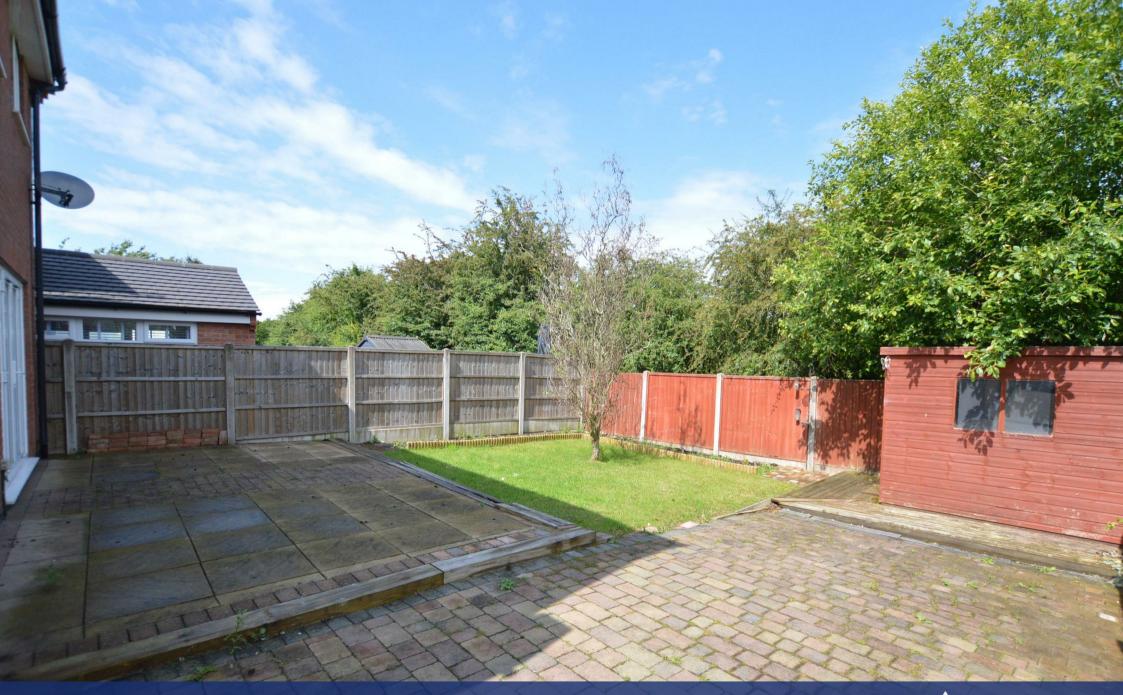

Outside offers a driveway and parking to the front leading to a detached double garage. There is a fully enclosed and fenced side and rear garden.

The property has a covenant which states that the property will not be used at any time for immoral or illegal purposes.