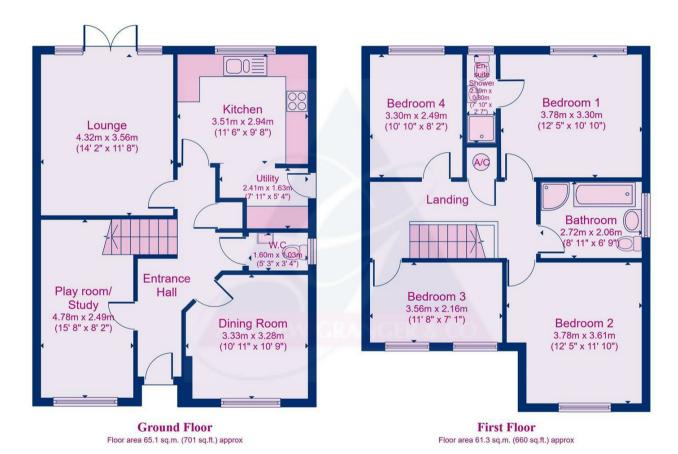

This attractive modern detached house is situated within a small cul de sac on the edge of Ellistown with convenient access to local facilities and the motorway network. The accommodation has gas central heating and UPVC double glazing and includes entrance hall, cloakroom/w.c., lounge with patio doors to rear, dining room, playroom/study, fitted kitchen and utility area. To the first floor is a part gallery landing, master bedroom with en suite shower room, 3 further good sized bedrooms and family bathroom with separate shower cubicle.

Outside offers a driveway and parking to the front leading to a detached double garage. There is a fully enclosed and fenced side and rear garden.

The property has a covenant which states that the property will not be used at any time for immoral or illegal purposes.

Offers Over £300,000

Floor plans are for identification purposes only. All measurements are approximate.

Created using Vision Publisher™

EPC Rating - C

Tenure - Freehold

Council Tax Band - D

Local Authority
North West Leicestershire