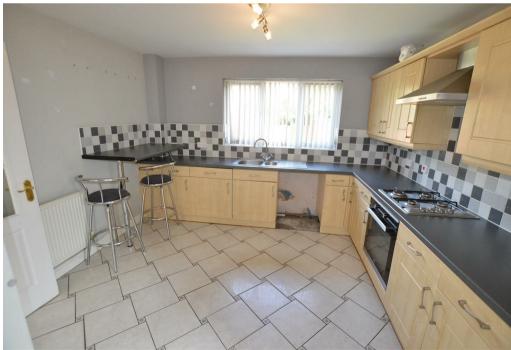

This attractive modern detached house is situated within a small cul de sac on the edge of Ellistown with convenient access to local facilities and the motorway network. The accommodation has gas central heating and UPVC double glazing and includes entrance hall, cloakroom/w.c., lounge with patio doors to rear, dining room, playroom/study, fitted kitchen and utility area. To the first floor is a part gallery landing, master bedroom with en suite shower room, 3 further good sized bedrooms and family bathroom with separate shower cubicle.