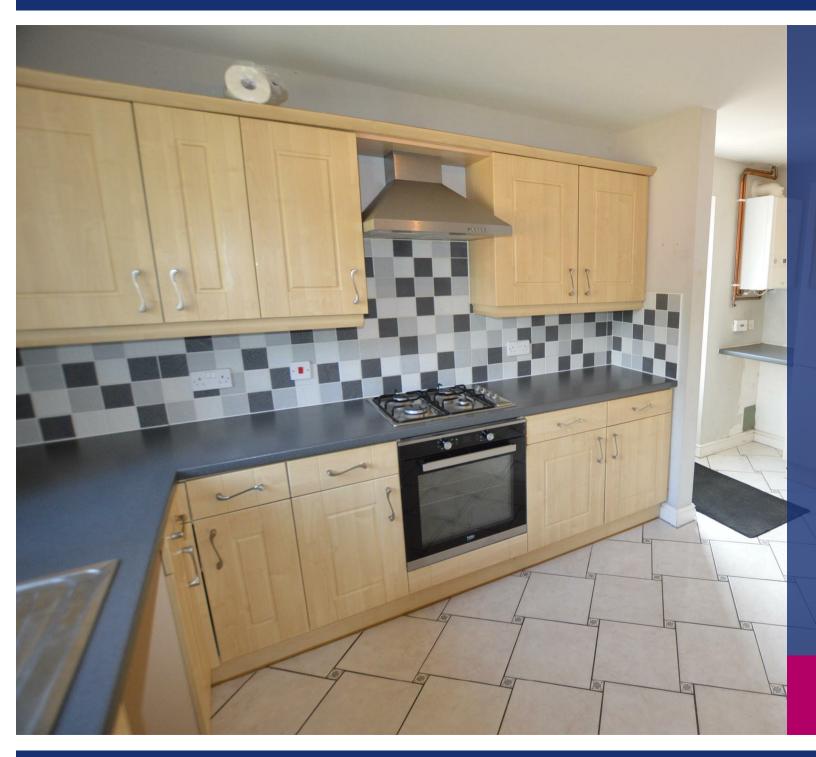

This attractive modern detached house is situated within a small cul de sac on the edge of Ellistown with convenient access to local facilities and the motorway network. The accommodation has gas central heating and UPVC double glazing and includes entrance hall, cloakroom/w.c., lounge with patio doors to rear, dining room, playroom/study, fitted kitchen and utility area. To the first floor is a part gallery landing, master bedroom with en suite shower room, 3 further good sized bedrooms and family bathroom with separate shower cubicle.