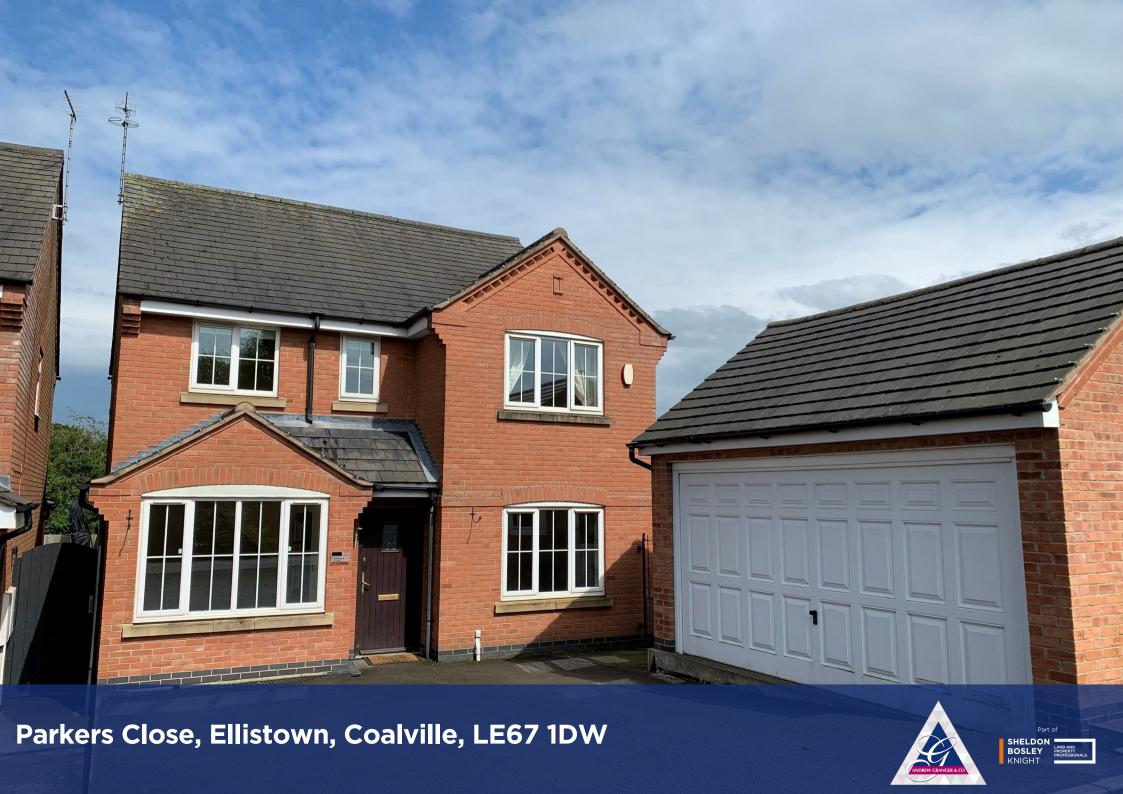

## **Property Description**

A MODERN 4 BEDROOM DETACHED HOUSE SITUATED WITHIN A SMALL CUL DE SAC. 3 RECEPTION ROOMS, FITTED KITCHEN, 4 BEDROOMS, EN SUITE SHOWER ROOM AND FAMILY BATHROOM, DRIVEWAY, DOUBLE DETACHED GARAGE AND ENCLOSED REAR GARDEN.

This attractive modern detached house is situated within a small cul de sac on the edge of Ellistown with convenient access to local facilities and the motorway network. The accommodation has gas central heating and UPVC double glazing and includes entrance hall, cloakroom/w.c., lounge with patio doors to rear, dining room, playroom/study, fitted kitchen and utility area. To the first floor is a part gallery landing, master bedroom with en suite shower room, 3 further good sized bedrooms and family bathroom with separate shower cubicle.

Outside offers a driveway and parking to the front leading to a detached double garage. There is a fully enclosed and fenced side and rear garden.

The property has a covenant which states that the property will not be used at any time for immoral or illegal purposes.