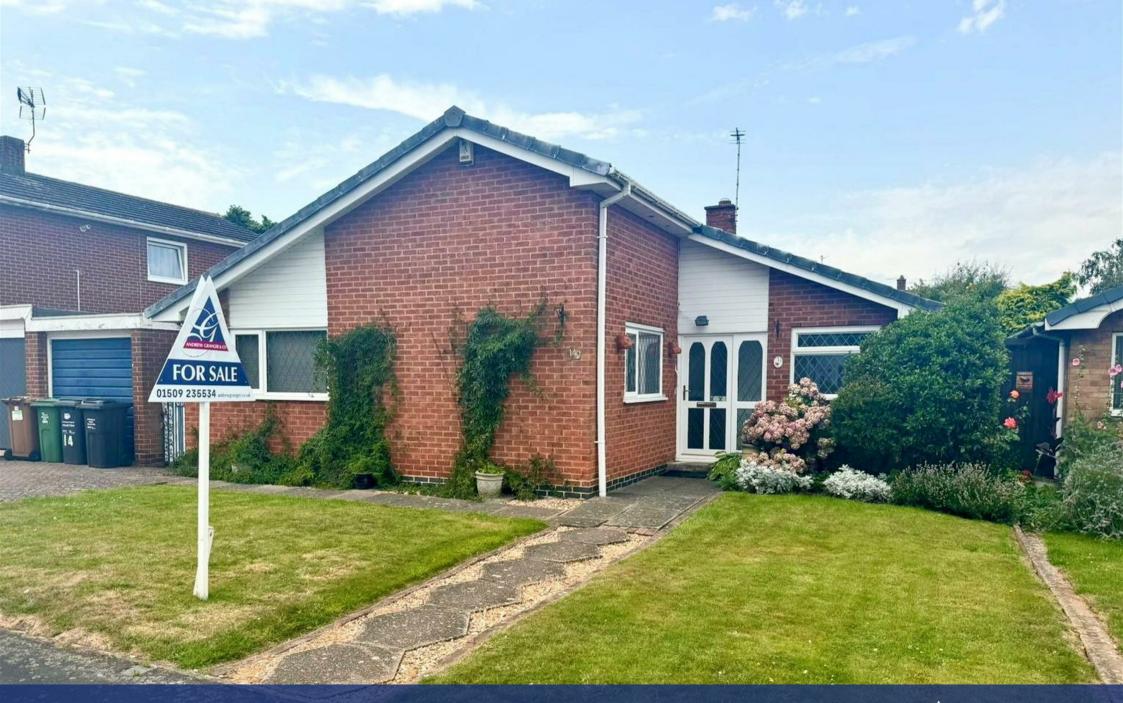

Wollaton Avenue, Loughborough, LE11 4TA

## Property Description

A DECEPTIVELY SPACIOUS 3 BEDROOM DETACHED BUNGALOW SITUATED WITHIN A POPULAR RESIDENTIAL AREA TO THE NORTH WEST OF LOUGHBOROUGH WITHIN EASY REACH OF SCHOOLS AND LOCAL FACILITIES. THE PROPERTY DOES REQUIRE INTERNAL UPGRADING AND MODERNISATION.

This good sized detached bungalow is situated in a very popular residential area and offers gas central heating and UPVC double glazed windows and doors. It briefly comprises entrance porch, dining hall, lounge to the rear with patio doors leading to a large double glazed conservatory, fitted kitchen, inner hallway leads to 2 double bedrooms, shower room and separate w.c. There is a further 3rd bedroom situated to the other side of the dining hall which is ideal for a bedroom or study.

Outside offers an open plan mainly lawned frontage with driveway leading to a single brick built garage and to the rear is a very private garden with patio, lawn and shrub borders.

The property is offered with no upward chain and is ideal for those looking to buy a bungalow to make their own.