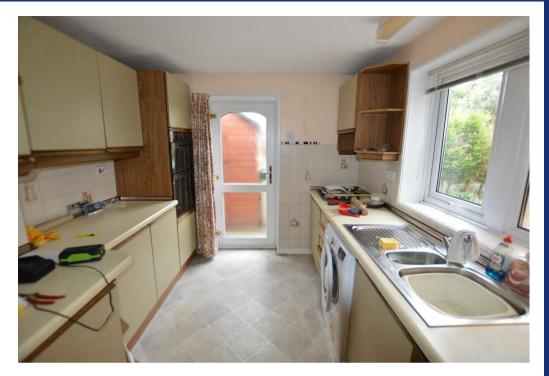

This good sized detached bungalow is situated in a very popular residential area and offers gas central heating and UPVC double glazed windows and doors. It briefly comprises entrance porch, dining hall, lounge to the rear with patio doors leading to a large double glazed conservatory, fitted kitchen, inner hallway leads to 2 double bedrooms, shower room and separate w.c. There is a further 3rd bedroom situated to the other side of the dining hall which is ideal for a bedroom or study.

## **Key Features**

- DECEPTIVELY SPACIOUS 3 BEDROOM DETACHED BUNGALOW
- POPULAR RESIDENTIAL AREA TO THE NORTH WEST OF THE TOWN
- REQUIRES INTERNAL MODERNISATION AND UPGRADING
- GAS CENTRAL HEATING, UPVC DOUBLE GLAZING
- ENTRANCE PORCH, DINING HALL, REAR LOUNGE
- LARGE CONSERVATORY, FITTED KITCHEN
- INNER HALL, 2 DOUBLE BEDROOMS, SHOWER ROOM AND SEPARATE W.C.
- FURTHER THIRD BEDROOM/STUDY
- OPEN PLAN FRONT GARDEN AND PRIVATE REAR GARDEN, SINGLE GARAGE
- NO UPWARD CHAIN