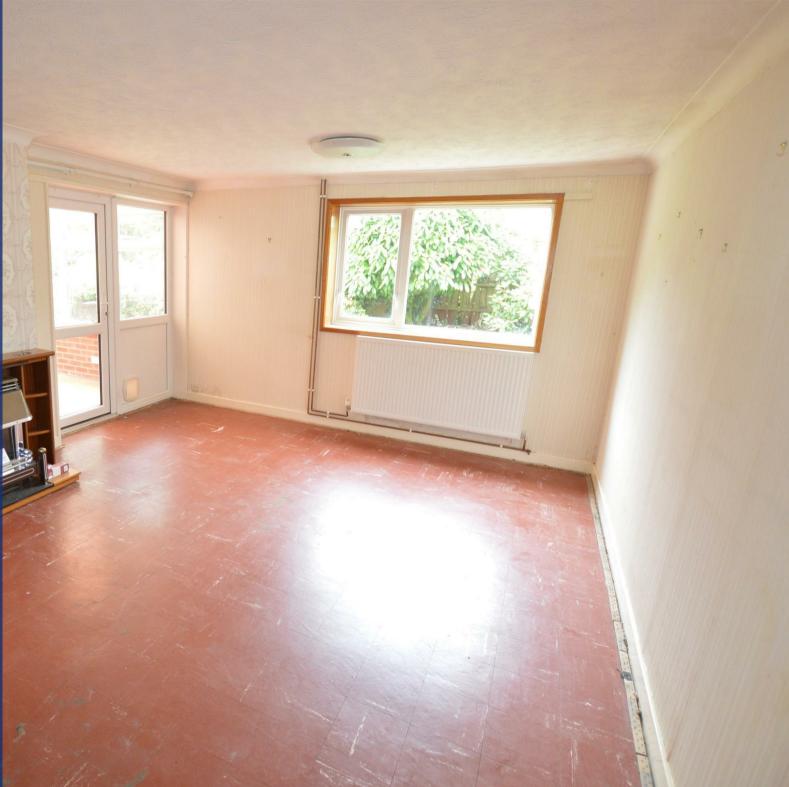

This good sized detached bungalow is situated in a very popular residential area and offers gas central heating and UPVC double glazed windows and doors. It briefly comprises entrance porch, dining hall, lounge to the rear with patio doors leading to a large double glazed conservatory, fitted kitchen, inner hallway leads to 2 double bedrooms, shower room and separate w.c. There is a further 3rd bedroom situated to the other side of the dining hall which is ideal for a bedroom or study.