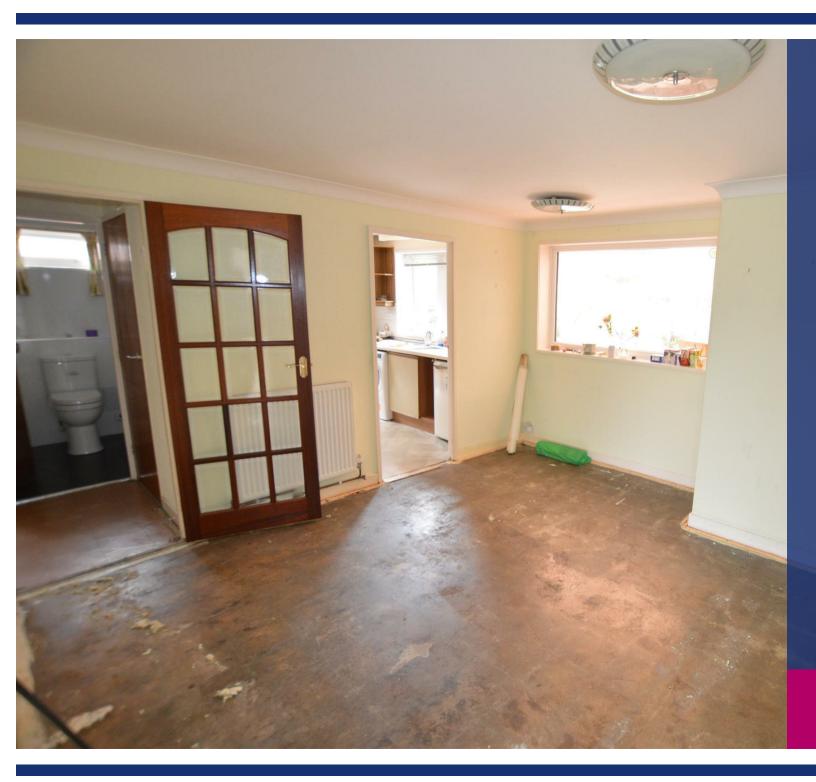

This good sized detached bungalow is situated in a very popular residential area and offers gas central heating and UPVC double glazed windows and doors. It briefly comprises entrance porch, dining hall, lounge to the rear with patio doors leading to a large double glazed conservatory, fitted kitchen, inner hallway leads to 2 double bedrooms, shower room and separate w.c. There is a further 3rd bedroom situated to the other side of the dining hall which is ideal for a bedroom or study.