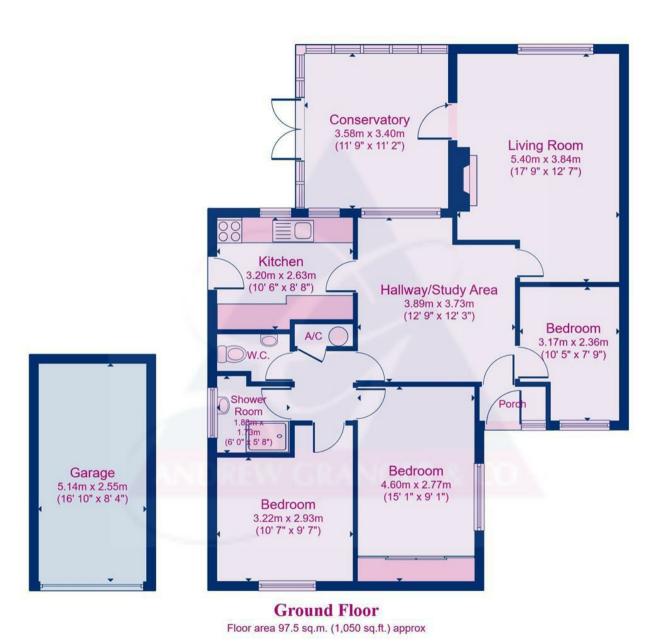

This good sized detached bungalow is situated in a very popular residential area and offers gas central heating and UPVC double glazed windows and doors. It briefly comprises entrance porch, dining hall, lounge to the rear with patio doors leading to a large double glazed conservatory, fitted kitchen, inner hallway leads to 2 double bedrooms, shower room and separate w.c. There is a further 3rd bedroom situated to the other side of the dining hall which is ideal for a bedroom or study.

Outside offers an open plan mainly lawned frontage with driveway leading to a single brick built garage and to the rear is a very private garden with patio, lawn and shrub borders.

The property is offered with no upward chain and is ideal for those looking to buy a bungalow to make their own.

## **Key Features**

- DECEPTIVELY SPACIOUS 3 BEDROOM DETACHED BUNGALOW
- POPULAR RESIDENTIAL AREA TO THE NORTH WEST OF THE TOWN
- REQUIRES INTERNAL MODERNISATION AND UPGRADING
- GAS CENTRAL HEATING, UPVC DOUBLE GLAZING
- ENTRANCE PORCH, DINING HALL, REAR LOUNGE
- LARGE CONSERVATORY, FITTED KITCHEN
- INNER HALL, 2 DOUBLE BEDROOMS, SHOWER ROOM AND SEPARATE W.C.
- FURTHER THIRD BEDROOM/STUDY
- OPEN PLAN FRONT GARDEN AND PRIVATE REAR GARDEN, SINGLE GARAGE
- NO UPWARD CHAIN