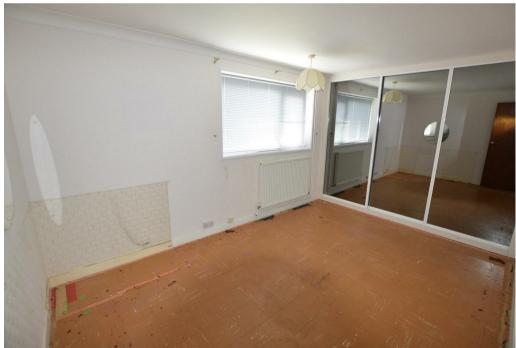

This good sized detached bungalow is situated in a very popular residential area and offers gas central heating and UPVC double glazed windows and doors. It briefly comprises entrance porch, dining hall, lounge to the rear with patio doors leading to a large double glazed conservatory, fitted kitchen, inner hallway leads to 2 double bedrooms, shower room and separate w.c. There is a further 3rd bedroom situated to the other side of the dining hall which is ideal for a bedroom or study.

## **Key Features**

- DECEPTIVELY SPACIOUS 3 BEDROOM DETACHED BUNGALOW
- POPULAR RESIDENTIAL AREA TO THE NORTH WEST OF THE TOWN
- REQUIRES INTERNAL MODERNISATION AND UPGRADING
- GAS CENTRAL HEATING, UPVC DOUBLE GLAZING
- ENTRANCE PORCH, DINING HALL, REAR LOUNGE
- LARGE CONSERVATORY, FITTED KITCHEN
- INNER HALL, 2 DOUBLE BEDROOMS, SHOWER ROOM AND SEPARATE W.C.
- FURTHER THIRD BEDROOM/STUDY
- OPEN PLAN FRONT GARDEN AND PRIVATE REAR GARDEN, SINGLE GARAGE
- NO UPWARD CHAIN