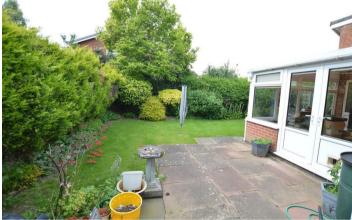

This good sized detached bungalow is situated in a very popular residential area and offers gas central heating and UPVC double glazed windows and doors. It briefly comprises entrance porch, dining hall, lounge to the rear with patio doors leading to a large double glazed conservatory, fitted kitchen, inner hallway leads to 2 double bedrooms, shower room and separate w.c. There is a further 3rd bedroom situated to the other side of the dining hall which is ideal for a bedroom or study.

Outside offers an open plan mainly lawned frontage with driveway leading to a single brick built garage and to the rear is a very private garden with patio, lawn and shrub borders.

The property is offered with no upward chain and is ideal for those looking to buy a bungalow to make their own.