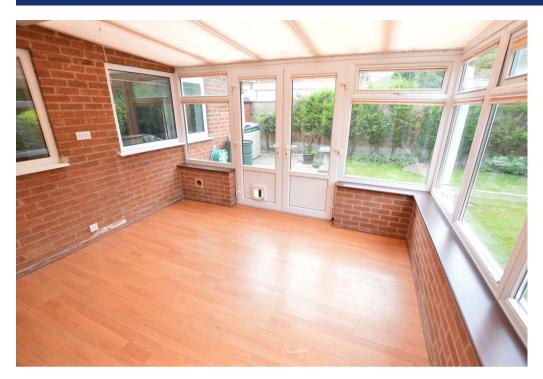

This good sized detached bungalow is situated in a very popular residential area and offers gas central heating and UPVC double glazed windows and doors. It briefly comprises entrance porch, dining hall, lounge to the rear with patio doors leading to a large double glazed conservatory, fitted kitchen, inner hallway leads to 2 double bedrooms, shower room and separate w.c. There is a further 3rd bedroom situated to the other side of the dining hall which is ideal for a bedroom or study.