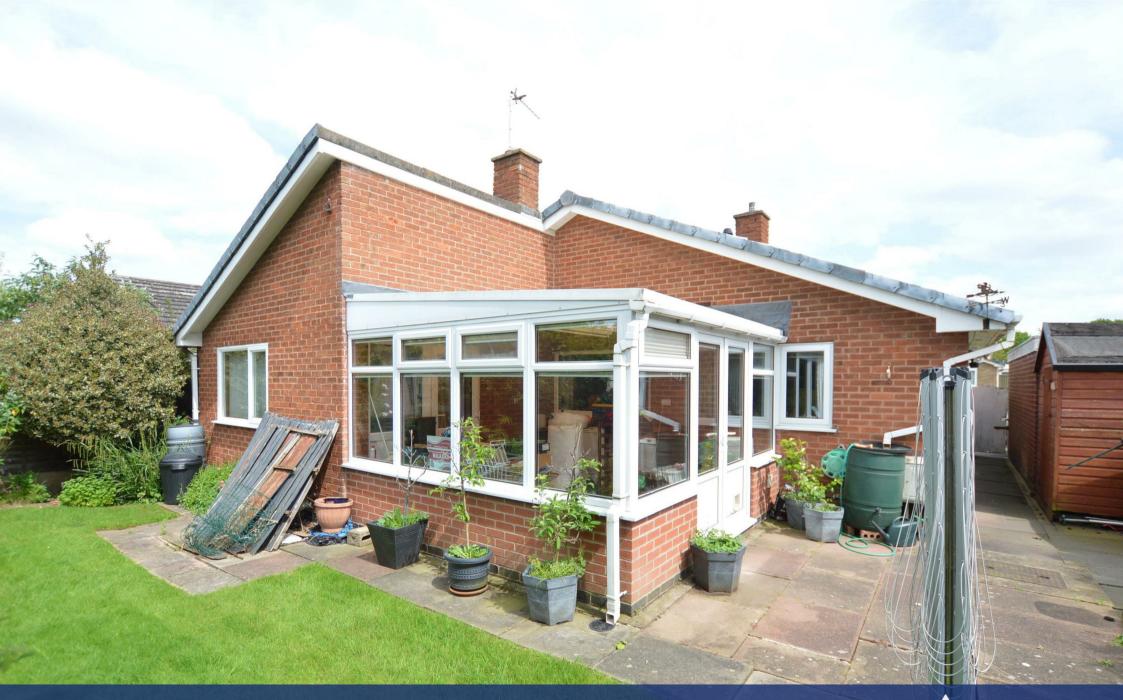

This good sized detached bungalow is situated in a very popular residential area and offers gas central heating and UPVC double glazed windows and doors. It briefly comprises entrance porch, dining hall, lounge to the rear with patio doors leading to a large double glazed conservatory, fitted kitchen, inner hallway leads to 2 double bedrooms, shower room and separate w.c. There is a further 3rd bedroom situated to the other side of the dining hall which is ideal for a bedroom or study.

Outside offers an open plan mainly lawned frontage with driveway leading to a single brick built garage and to the rear is a very private garden with patio, lawn and shrub borders.

The property is offered with no upward chain and is ideal for those looking to buy a bungalow to make their own.