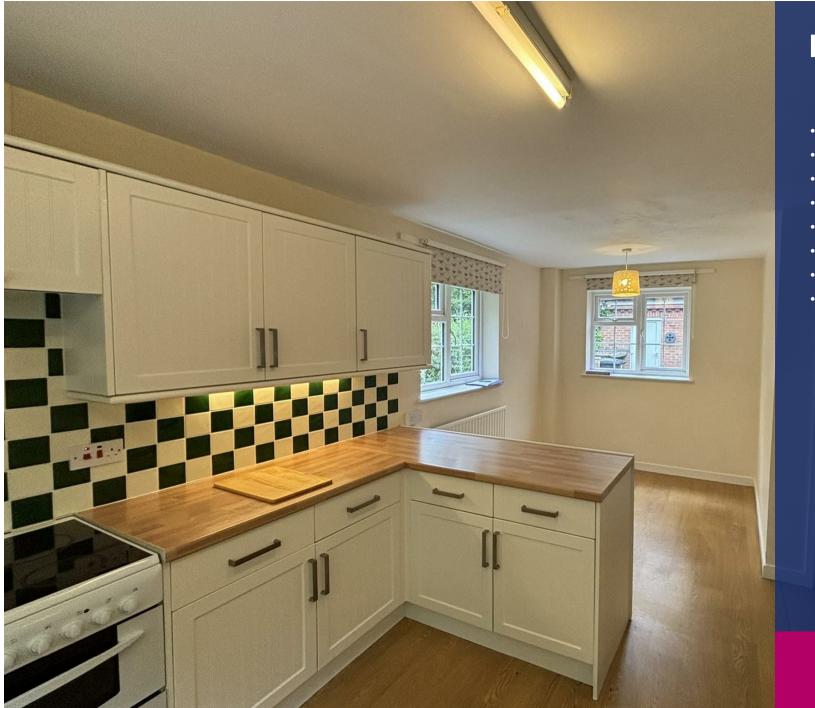

#### \*\*\*AVAILABLE NOW, 6 MONTHS TENANCY\*\*\*

An opportunity has arisen to rent a 4bedroomed, detached house with detached garage located with the sought after location of Market Bosworth.

The accommodation comprises of entrance hall, lounge, open plan kitchen dining, utility, WC and two reception rooms. To the first floor are four good sized bedrooms and family bathroom including bath and separate shower, WC and basin. Outside offers a front garden area and off road parking for multiple vehicles, whilst to the rear is a large mature garden. The property benefits from gas fired central heating and UPVC double glazed windows. The property is offered unfurnished. Council Tax Band: G. Energy Rating: D. Initial 6 Month Tenancy.