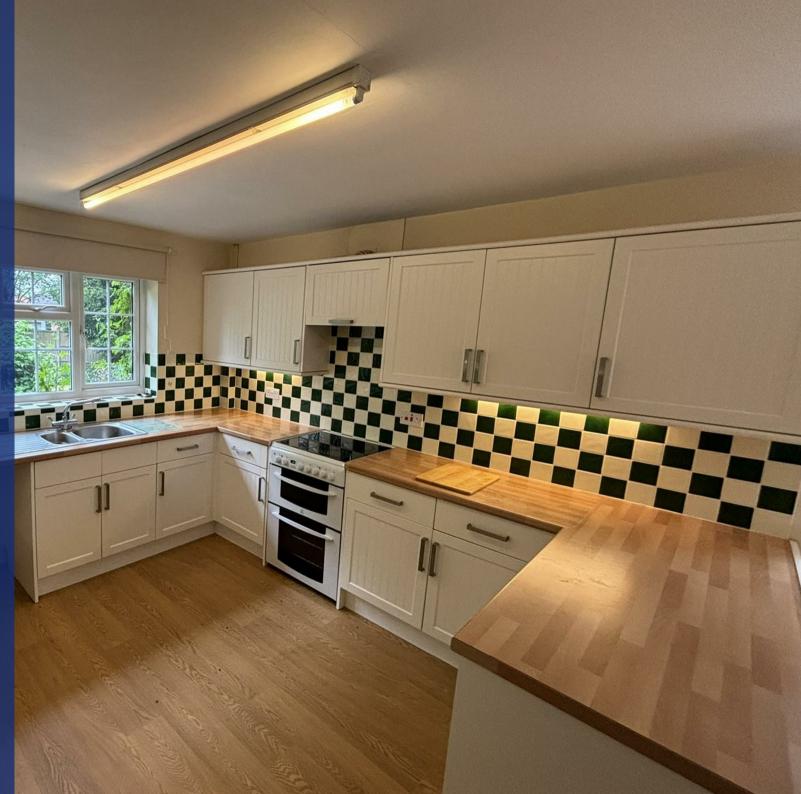

#### \*\*\*AVAILABLE NOW, 6 MONTHS TENANCY\*\*\*

An opportunity has arisen to rent a 4bedroomed, detached house with detached garage located with the sought after location of Market Bosworth.

The accommodation comprises of entrance hall, lounge, open plan kitchen dining, utility, WC and two reception rooms. To the first floor are four good sized bedrooms and family bathroom including bath and separate shower, WC and basin. Outside offers a front garden area and off road parking for multiple vehicles, whilst to the rear is a large mature garden. The property benefits from gas fired central heating and UPVC double glazed windows. The property is offered unfurnished. Council Tax Band: G. Energy Rating: D. Initial 6 Month Tenancy.