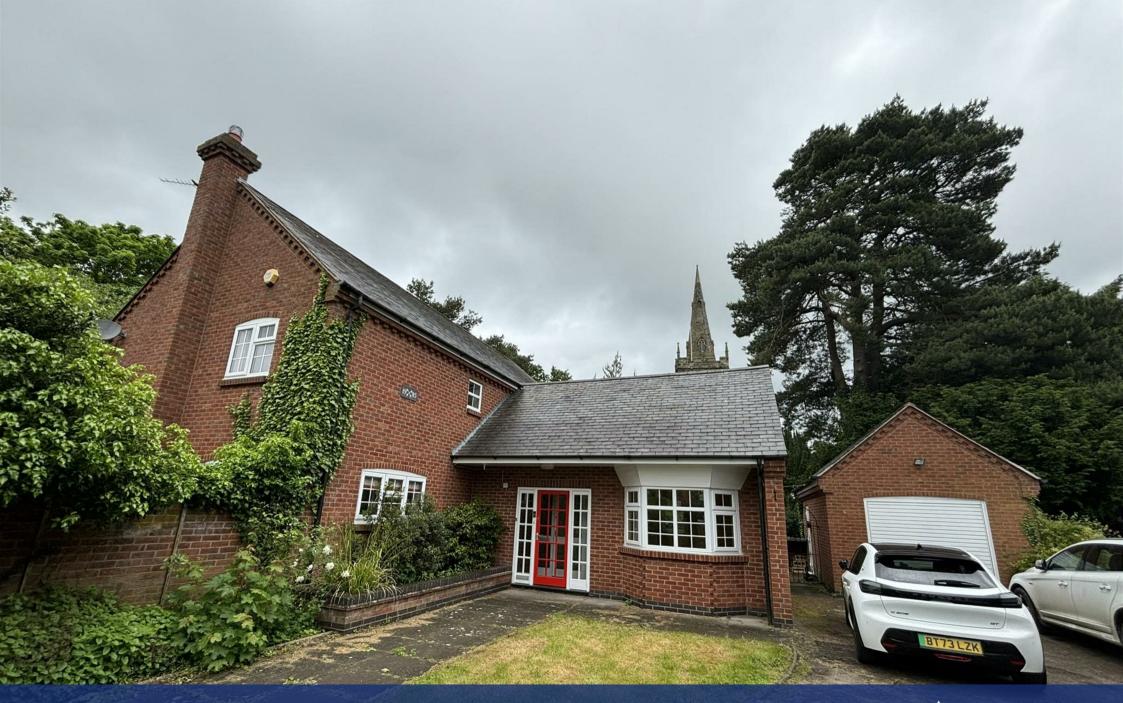

#### \*\*\*AVAILABLE NOW, 6 MONTHS TENANCY\*\*\*

An opportunity has arisen to rent a 4bedroomed, detached house with detached garage located with the sought after location of Market Bosworth.

The accommodation comprises of entrance hall, lounge, open plan kitchen dining, utility, WC and two reception rooms. To the first floor are four good sized bedrooms and family bathroom including bath and separate shower, WC and basin. Outside offers a front garden area and off road parking for multiple vehicles, whilst to the rear is a large mature garden. The property benefits from gas fired central heating and UPVC double glazed windows. The property is offered unfurnished. Council Tax Band: G. Energy Rating: D. Initial 6 Month Tenancy.

# Key Features

- AVAILABLE NOW
- 4 Bedrooms
- Detached Property
- Large Enclosed Rear Garden
- EPC Rating: D
- Market Bosworth
- Detached Garage
- Council Tax Band: G