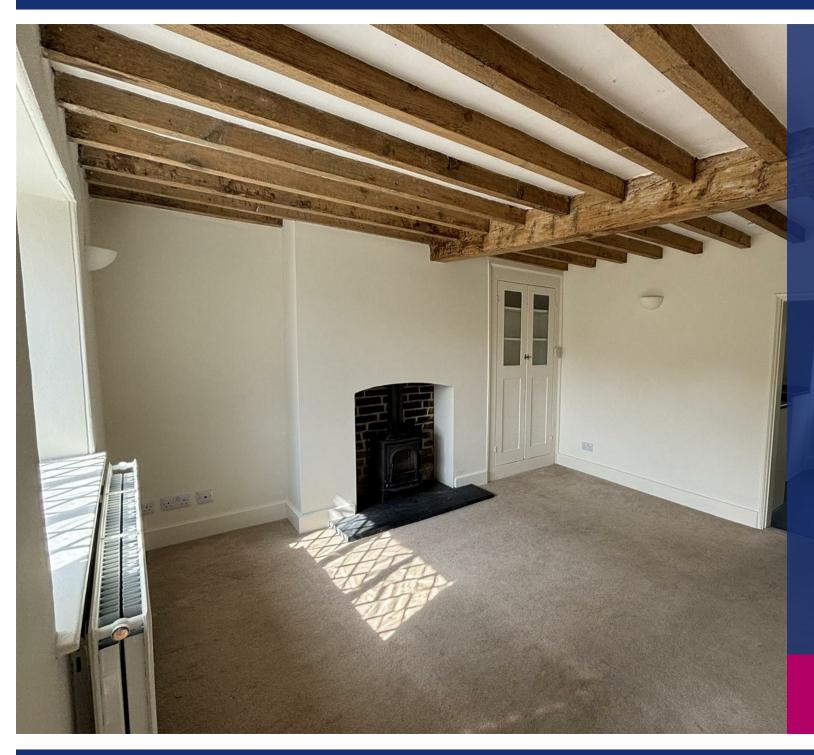

#### \*\*\*AVAILABLE NOW\*\*\*

An opportunity has arisen to rent a 2bedroomed, mid terrace town house located in the sought after location of Woodhouse Eaves. The accommodation comprises of lounge and kitchen to the ground floor. To the first floor are two good sized bedrooms and family bathroom including bath, shower over bath, WC and basin. Outside offers a front garden area and rear enclosed courtyard style garden. The property benefits from gas fired central heating The property is offered unfurnished. Council Tax Band: C. Energy Rating: D. Initial 6 Month Tenancy.