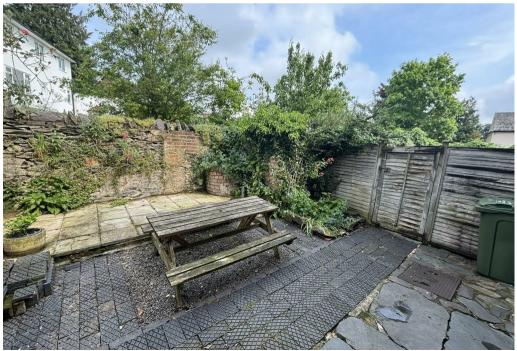

#### \*\*\*AVAILABLE NOW\*\*\*

An opportunity has arisen to rent a 2bedroomed, mid terrace town house located in the sought after location of Woodhouse Eaves. The accommodation comprises of lounge and kitchen to the ground floor. To the first floor are two good sized bedrooms and family bathroom including bath, shower over bath, WC and basin. Outside offers a front garden area and rear enclosed courtyard style garden. The property benefits from gas fired central heating The property is offered unfurnished. Council Tax Band: C. Energy Rating: D. Initial 6 Month Tenancy.

# **Key Features**

- AVAILABLE NOW
- 2 Bedrooms
- Mid-Terrace
- Enclosed Courtyard Rear Garden
- EPC Rating: D
- Woodhouse Eaves
- On Street Parking
- Council Tax Band: C
- Initial 6 month Tenancy