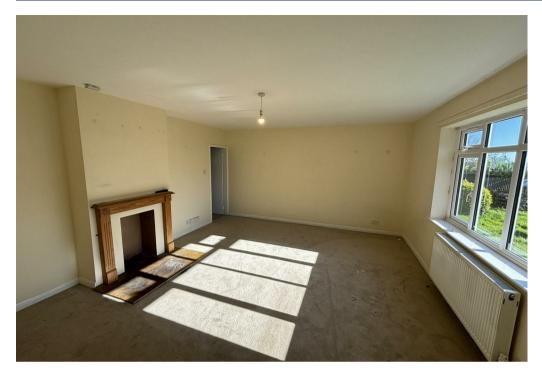

## Property Description

\*\*\*AVAILABLE NOW\*\*\*

An opportunity has arisen to rent a spacious 3-bedroomed, detached house located in Loughborough. The accommodation comprises of entrance hall, lounge, fitted dining kitchen with pantry cupboard, further room and downstairs WC. To the first floor are three good sized bedrooms and family bathroom including bath, shower, WC and basin. Outside offers a front garden area and off road parking , whilst to the rear is a enclosed garden. The property benefits from gas fired central heating and UPVC double glazed windows.