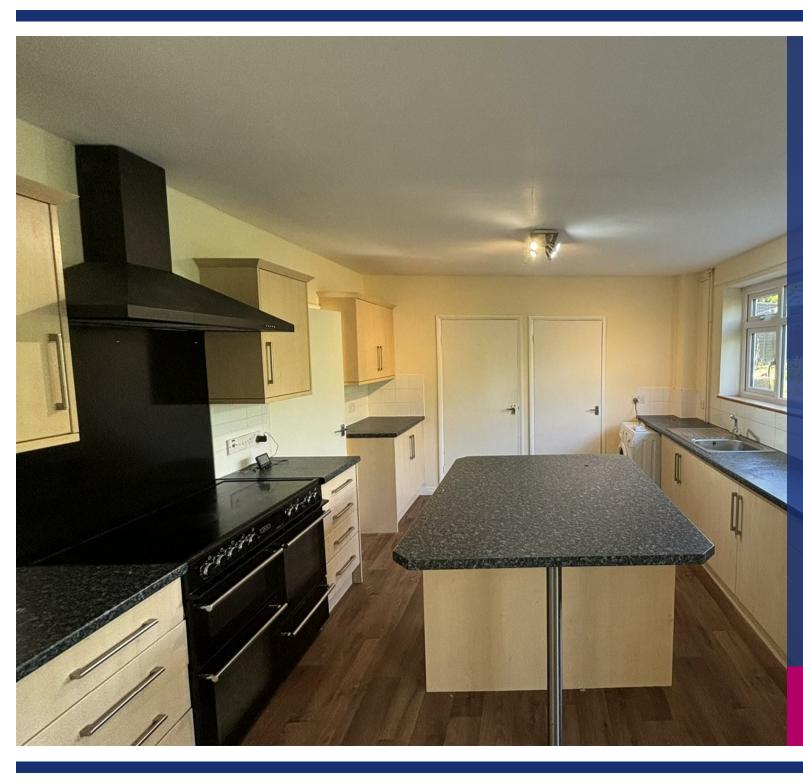

## Property Description

\*\*\*AVAILABLE NOW\*\*\*

An opportunity has arisen to rent a spacious 3-bedroomed, detached house located in Loughborough. The accommodation comprises of entrance hall, lounge, fitted dining kitchen with pantry cupboard, further room and downstairs WC. To the first floor are three good sized bedrooms and family bathroom including bath, shower, WC and basin. Outside offers a front garden area and off road parking , whilst to the rear is a enclosed garden. The property benefits from gas fired central heating and UPVC double glazed windows.