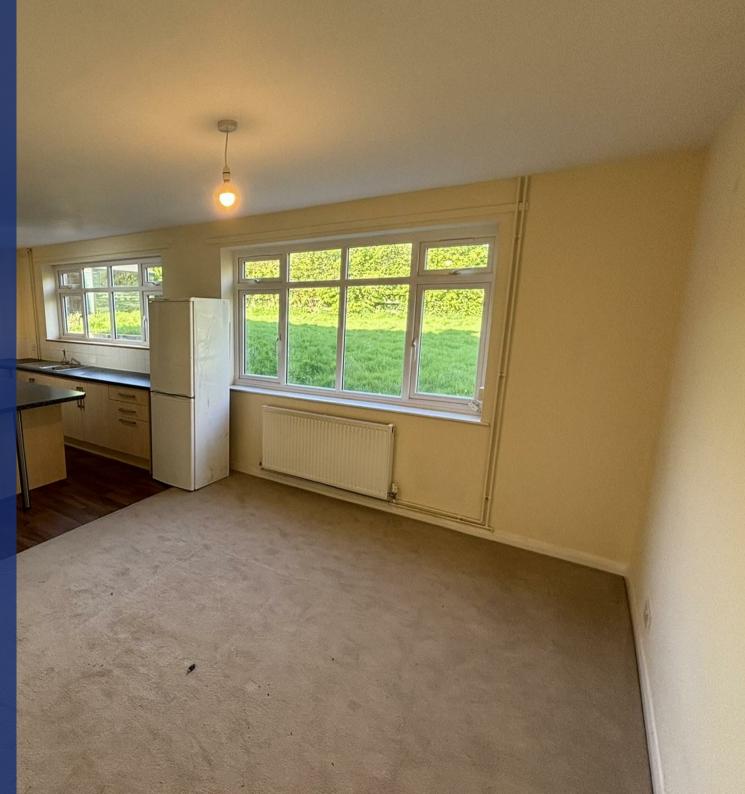

## Property Description

\*\*\*AVAILABLE NOW\*\*\*

An opportunity has arisen to rent a spacious 3-bedroomed, detached house located in Loughborough. The accommodation comprises of entrance hall, lounge, fitted dining kitchen with pantry cupboard, further room and downstairs WC. To the first floor are three good sized bedrooms and family bathroom including bath, shower, WC and basin. Outside offers a front garden area and off road parking , whilst to the rear is a enclosed garden. The property benefits from gas fired central heating and UPVC double glazed windows.