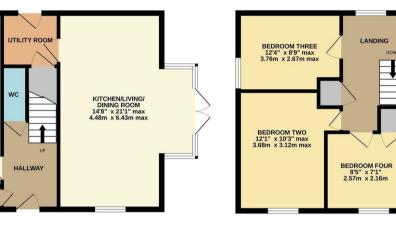

## TOTAL FLOOR AREA : 1238 sq.ft. (115.0 sq.m.) approx.

SITTING ROOM 11'1" x 21'1" max 3.38m x 6.43m max

Whist every attempt has been wate to ensure the accuracy of the foorplan contained here, measurements of dons, windows, rooms and any other items are approximate and no responsibility is taken for any eror, omission or mis-statement. This plan is for illustrative purposes only and should be used as such by any prospective purchaser. The services, systems and appliances shown have not been tested and no guarantee as to their operability or efficiency can be given. Made with Metropix ©2022

EPC Rating - B

Tenure -

BATHROOM

ENSUITE

BEDROOM ONE 9'8" x 11'9" max 2.95m x 3.58m max

DOWN

Council Tax Band -