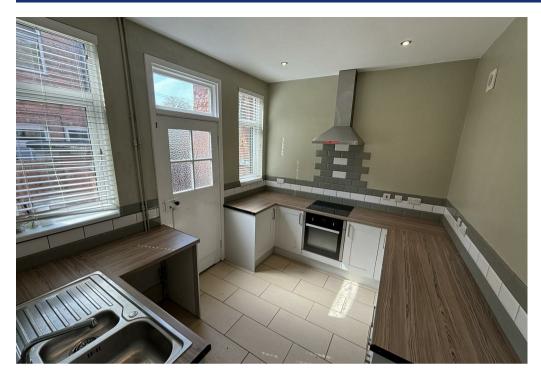

## \*\*\*AVAILABLE NOW\*\*\*

An opportunity has arisen to rent a beautifully presented 2-bedroomed property in the sought after location of Rearsby. The accommodation comprises of entrance hall, open plan lounge and dining room and kitchen. To the first floor are two good sized bedrooms and family bathroom including bath, shower over bath, WC and basin. Outside offers a rear gated courtyard area. The property benefits from gas fired central heating and UPVC double glazed windows.