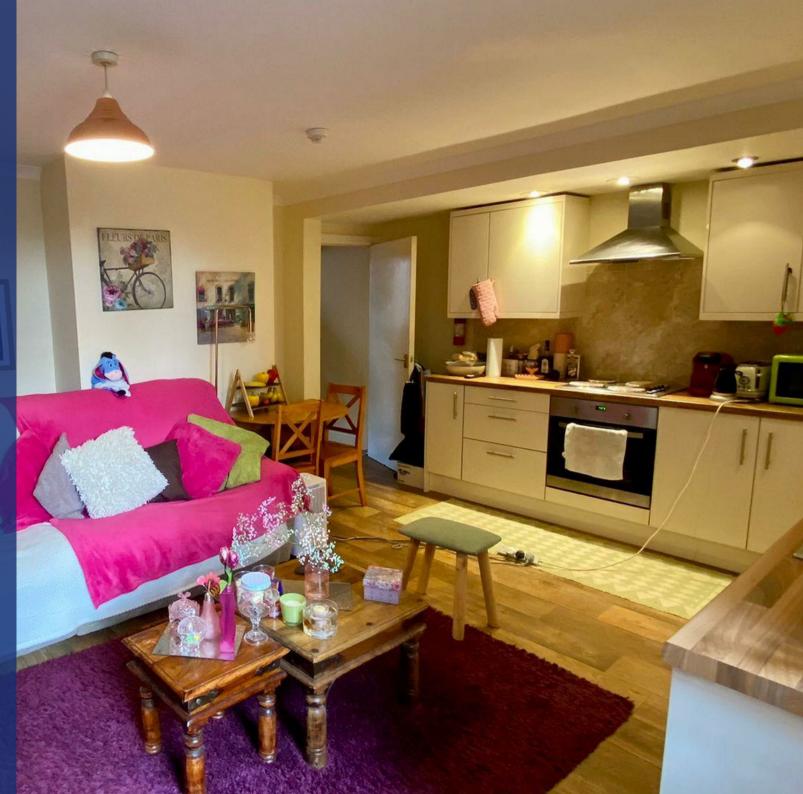

## Property Description

\*\*\*AVAILABLE EARLY MAY\*\*\* An opportunity has arisen to rent a one bedroomed apartment located within Loughborough, with easy access to the town centre, local schools and leisure facilities. The accommodation comprises of open plan lounge and kitchen, one good sized bedroom and bathroom including shower, WC and basin. The property benefits from gas fired central heating and UPVC double glazed windows. The property is offered unfurnished. Council Tax Band: A. Energy Rating: C.