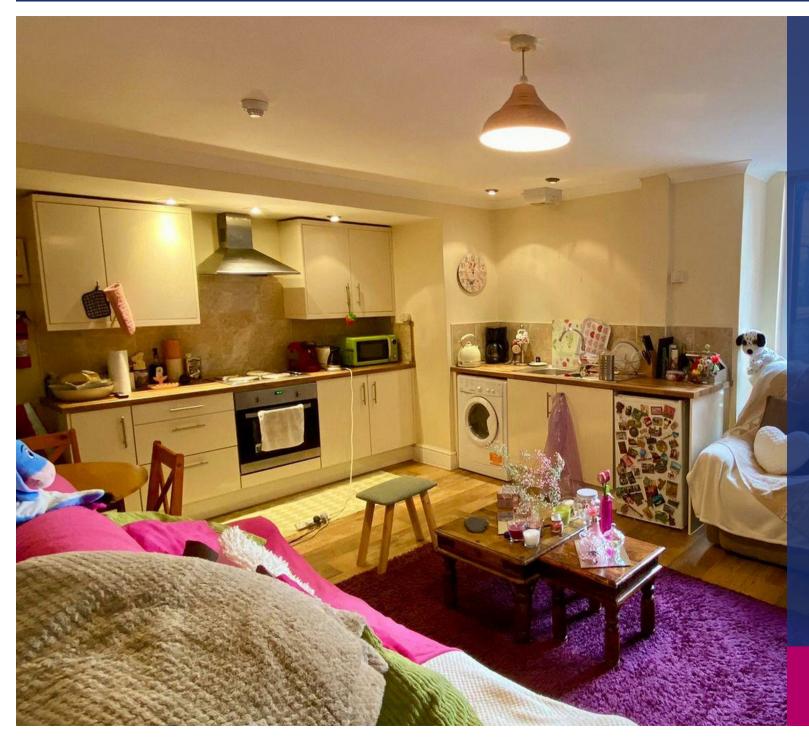

## Property Description

\*\*\*AVAILABLE EARLY MAY\*\*\* An opportunity has arisen to rent a one bedroomed apartment located within Loughborough, with easy access to the town centre, local schools and leisure facilities. The accommodation comprises of open plan lounge and kitchen, one good sized bedroom and bathroom including shower, WC and basin. The property benefits from gas fired central heating and UPVC double glazed windows. The property is offered unfurnished. Council Tax Band: A. Energy Rating: C.