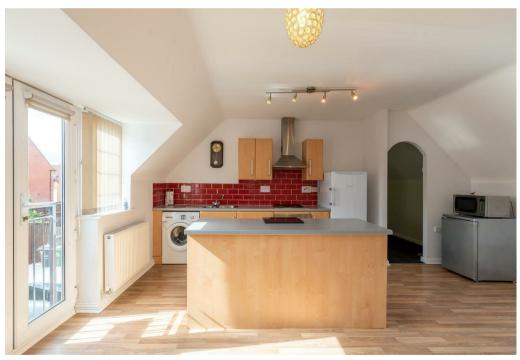

## **Property Description**

\*\*\*AVAILABLE NOW\*\*\*

An opportunity has arisen to rent a beautifully presented 2-bedroomed, coach house located within Shepshed, Loughborough. The accommodation comprises of entrance hall, open plan kitchen & lounge, two good sized bedrooms and bathroom including bath, shower over bath, WC and basin. Outside offers off road parking for two vehicles. The property benefits from gas fired central heating and UPVC double glazed windows.