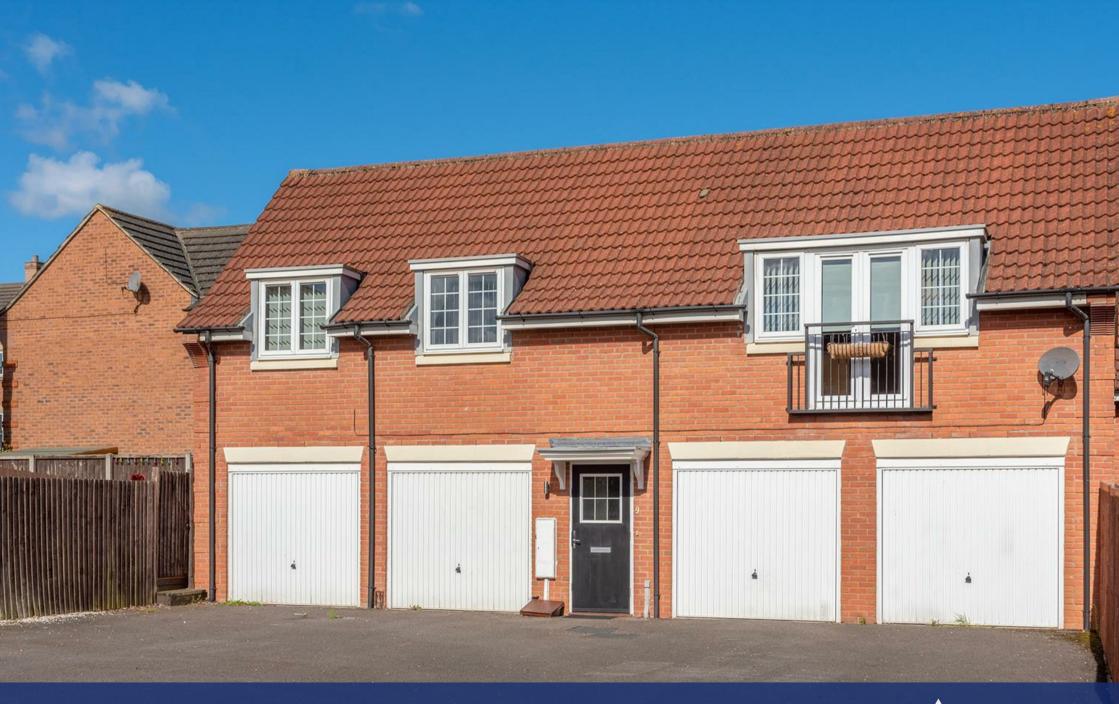

## **Property Description**

\*\*\*AVAILABLE NOW\*\*\*

An opportunity has arisen to rent a beautifully presented 2-bedroomed, coach house located within Shepshed, Loughborough. The accommodation comprises of entrance hall, open plan kitchen & lounge, two good sized bedrooms and bathroom including bath, shower over bath, WC and basin. Outside offers off road parking for two vehicles. The property benefits from gas fired central heating and UPVC double glazed windows.

## **Key Features**

- AVAILABLE NOW
- 2 Bedrooms
- Coach house
- EPC Rating: C
- Loughborough
- 2 Off Road Parking Spaces
- Council Tax Band: B
- Initial 6 Month Tenancy

PCM £750 PCM

EPC Rating - C

Tenure -