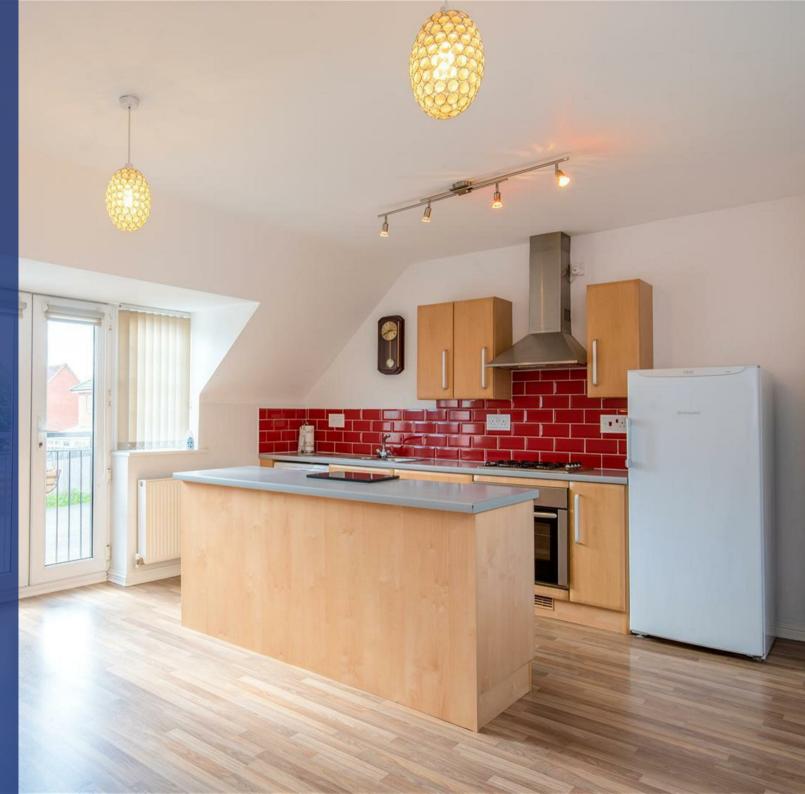

## **Property Description**

\*\*\*AVAILABLE NOW\*\*\*

An opportunity has arisen to rent a beautifully presented 2-bedroomed, coach house located within Shepshed, Loughborough. The accommodation comprises of entrance hall, open plan kitchen & lounge, two good sized bedrooms and bathroom including bath, shower over bath, WC and basin. Outside offers off road parking for two vehicles. The property benefits from gas fired central heating and UPVC double glazed windows.