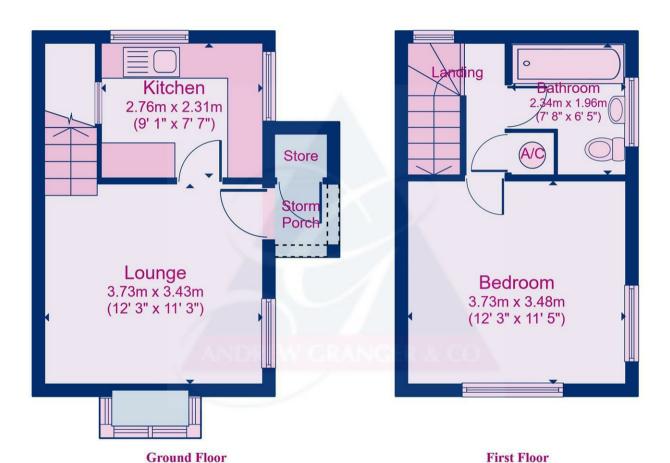

This modern town house is situated on a corner plot on the edge of the village and offers good sized accommodation over two floors including open entrance porch with built in store, lounge with bay window to side, door and window to front and staircase leading to the first floor. Fitted Kitchen with windows to front and side and understairs storage area. To the first floor is a landing, double bedroom with front and side windows and bathroom with white suite. Outside offers a mainly slabbed garden to front and side with gravel borders and a variety of shrubs.

Guide Price £135,000

Floor plans are for identification purposes only. All measurements are approximate. Created using Vision Publisher™

Floor area 21.8 sq.m. (235 sq.ft.) approx

Floor area 21.8 sq.m. (235 sq.ft.) approx