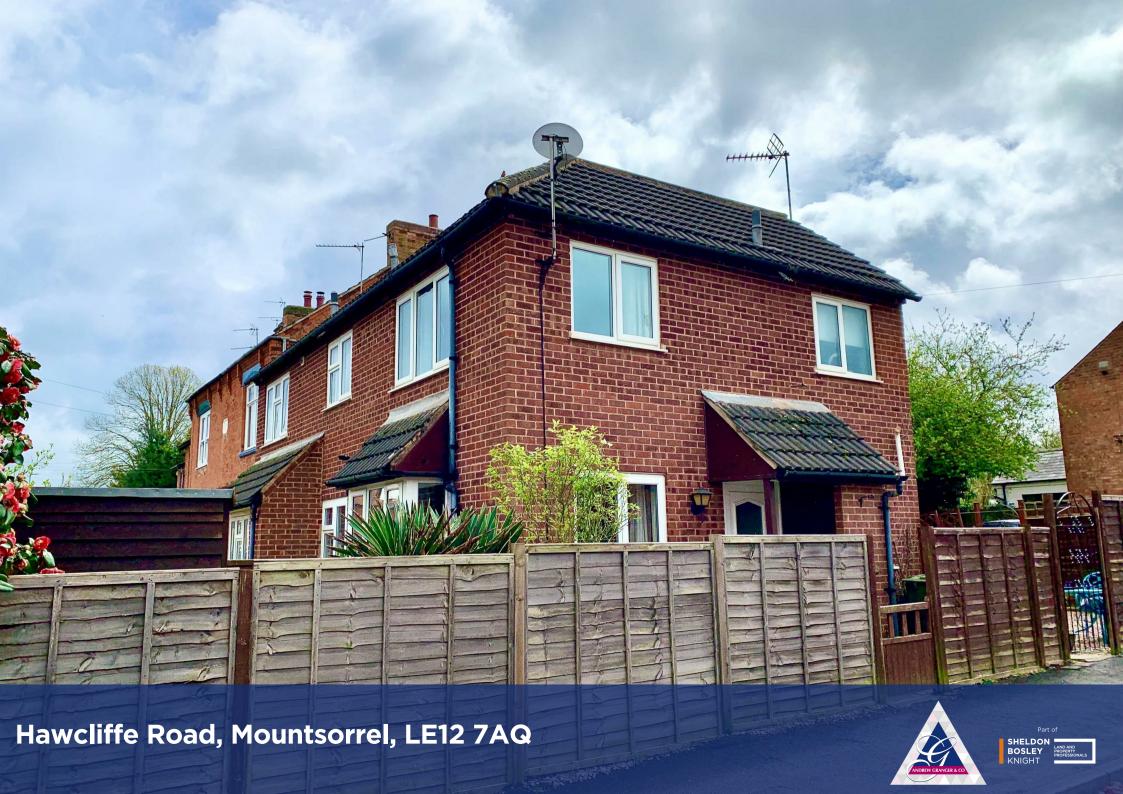

## **Property Description**

A STYLISH MODERN 1 BEDROOM TOWN HOUSE SITUATED TOWARDS THE EDGE OF THIS WELL SERVED VILLAGE. GOOD SIZED ACCOMMODATION HAVING GAS CENTRAL HEATING AND UPVC D/G, COURTYARD STYLE GARDEN AND PARKING SPACE.

This modern town house is situated on a corner plot on the edge of the village and offers good sized accommodation over two floors including open entrance porch with built in store, lounge with bay window to side, door and window to front and staircase leading to the first floor. Fitted Kitchen with windows to front and side and understairs storage area. To the first floor is a landing, double bedroom with front and side windows and bathroom with white suite. Outside offers a mainly slabbed garden to front and side with gravel borders and a variety of shrubs.

The property also has a single parking space situated just off Hawcliffe Road.