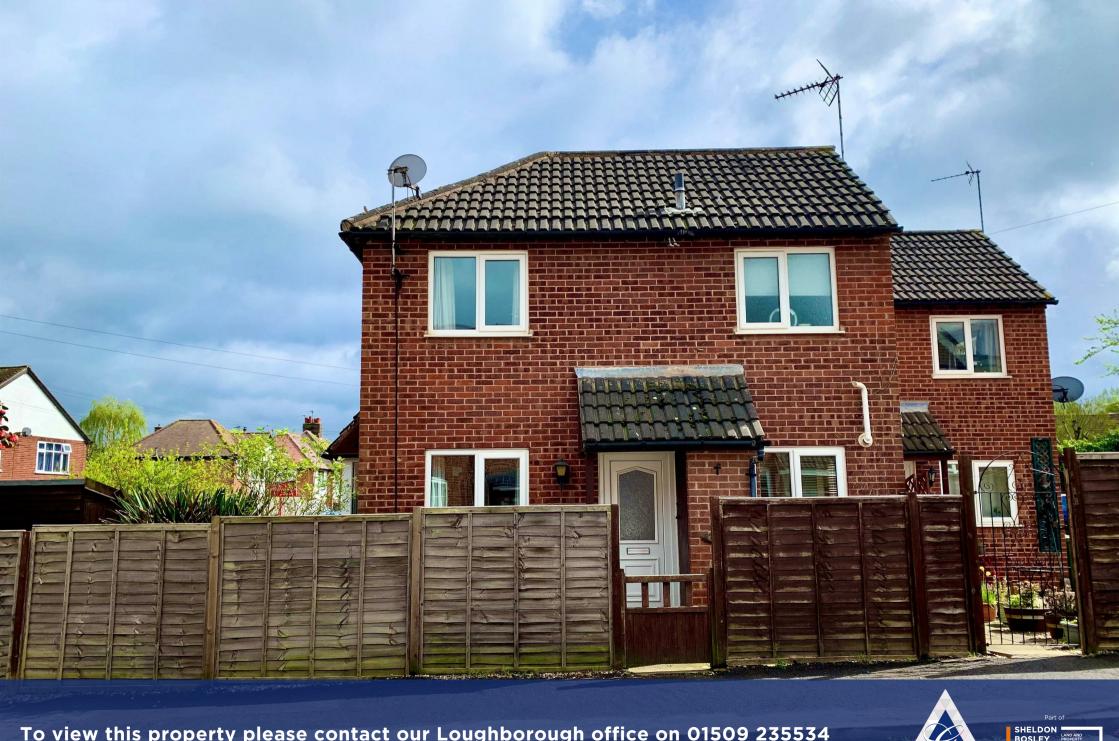

## **Property Description**

A STYLISH MODERN 1 BEDROOM TOWN HOUSE SITUATED TOWARDS THE EDGE OF THIS WELL SERVED VILLAGE. GOOD SIZED ACCOMMODATION HAVING GAS CENTRAL HEATING AND UPVC D/G, COURTYARD STYLE GARDEN AND PARKING SPACE.

This modern town house is situated on a corner plot on the edge of the village and offers good sized accommodation over two floors including open entrance porch with built in store, lounge with bay window to side, door and window to front and staircase leading to the first floor. Fitted Kitchen with windows to front and side and understairs storage area. To the first floor is a landing, double bedroom with front and side windows and bathroom with white suite. Outside offers a mainly slabbed garden to front and side with gravel borders and a variety of shrubs.