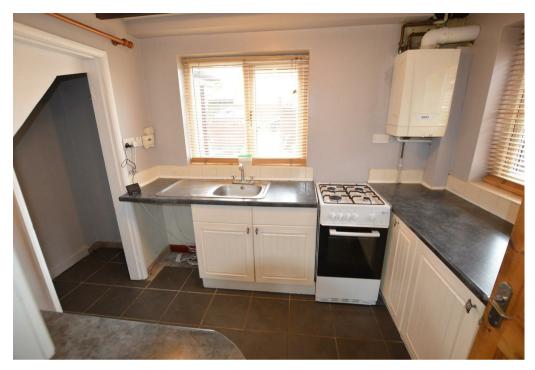

This modern town house is situated on a corner plot on the edge of the village and offers good sized accommodation over two floors including open entrance porch with built in store, lounge with bay window to side, door and window to front and staircase leading to the first floor. Fitted Kitchen with windows to front and side and understairs storage area. To the first floor is a landing, double bedroom with front and side windows and bathroom with white suite. Outside offers a mainly slabbed garden to front and side with gravel borders and a variety of shrubs.