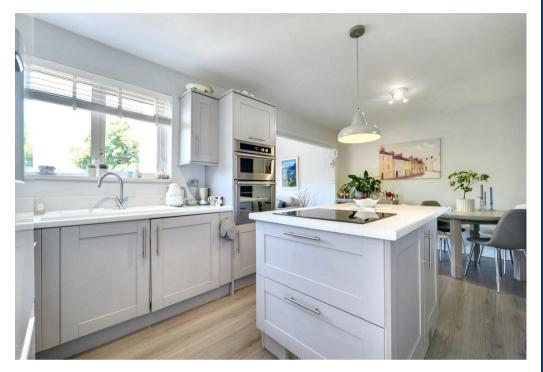

To the rear, a superb double-storey extension has created a stunning open-plan kitchen and dining area. The modern kitchen is both functional and beautifully designed, complemented by an adjoining pantry and a dedicated sitting area that looks out over the rear garden and open fields beyond—perfect for entertaining or relaxing with family.