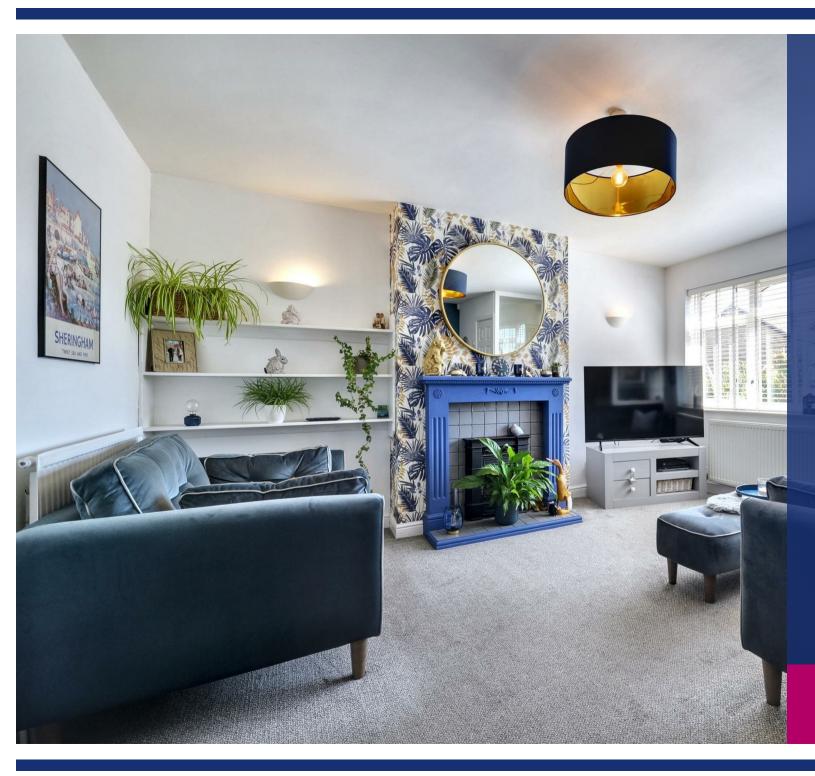

Upon entering, you are welcomed into a bright and airy entrance hallway, complete with a convenient downstairs cloakroom. The hallway leads into a generous front lounge featuring a large picture window and an elegant feature fireplace, allowing for an abundance of natural light and a warm, inviting atmosphere.