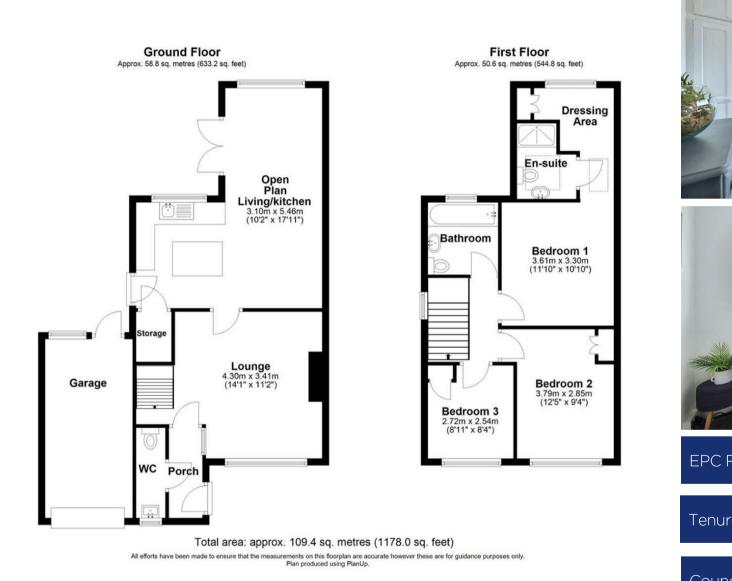

## Property Description

Nestled in one of Oadby's most sought-after areas, this impressive and thoughtfully extended three-bedroom linked detached home offers spacious and stylish accommodation throughout. Set against the backdrop of open field views and located within easy reach of local amenities and highly regarded schools, the property represents an ideal family residence.

Upon entering, you are welcomed into a bright and airy entrance hallway, complete with a convenient downstairs cloakroom. The hallway leads into a generous front lounge featuring a large picture window and an elegant feature fireplace, allowing for an abundance of natural light and a warm, inviting atmosphere.

To the rear, a superb double-storey extension has created a stunning open-plan kitchen and dining area. The modern kitchen is both functional and beautifully designed, complemented by an adjoining pantry and a dedicated sitting area that looks out over the rear garden and open fields beyond—perfect for entertaining or relaxing with family.

Upstairs, the master suite offers a true retreat. Extended and thoughtfully laid out, it boasts a private dressing area and a sleek en-suite shower room. A further spacious double bedroom is positioned at the front of the property, while the third bedroom, currently used as a home office, provides flexible living space. A stylish family bathroom completes the first floor.