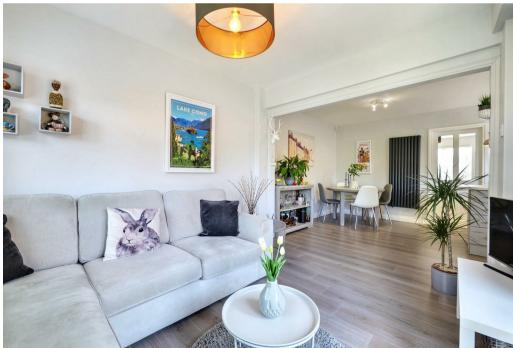

Upon entering, you are welcomed into a bright and airy entrance hallway, complete with a convenient downstairs cloakroom. The hallway leads into a generous front lounge featuring a large picture window and an elegant feature fireplace, allowing for an abundance of natural light and a warm, inviting atmosphere.