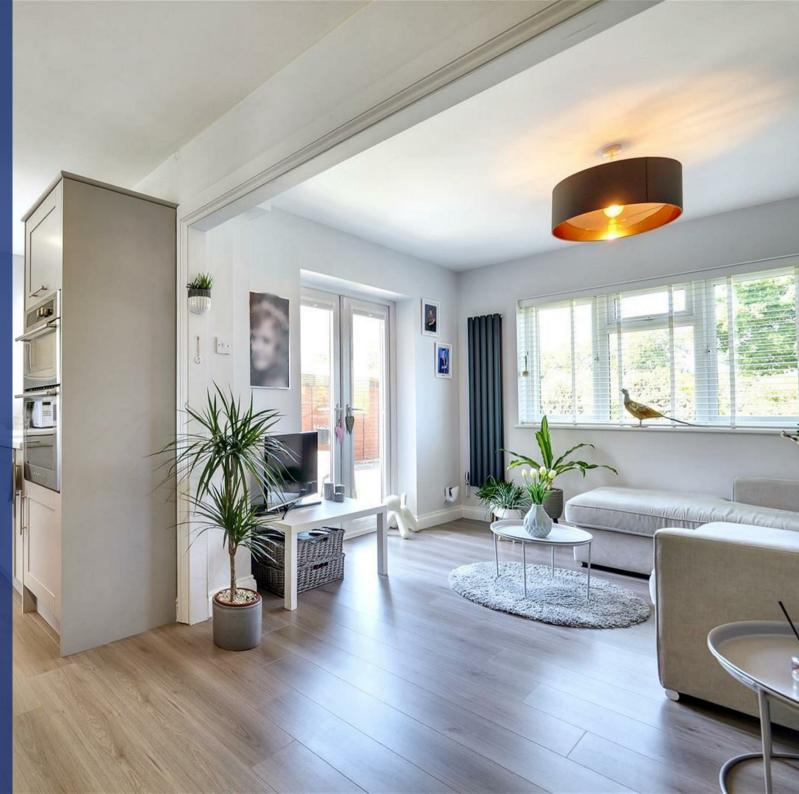

To the rear, a superb double-storey extension has created a stunning open-plan kitchen and dining area. The modern kitchen is both functional and beautifully designed, complemented by an adjoining pantry and a dedicated sitting area that looks out over the rear garden and open fields beyond—perfect for entertaining or relaxing with family.