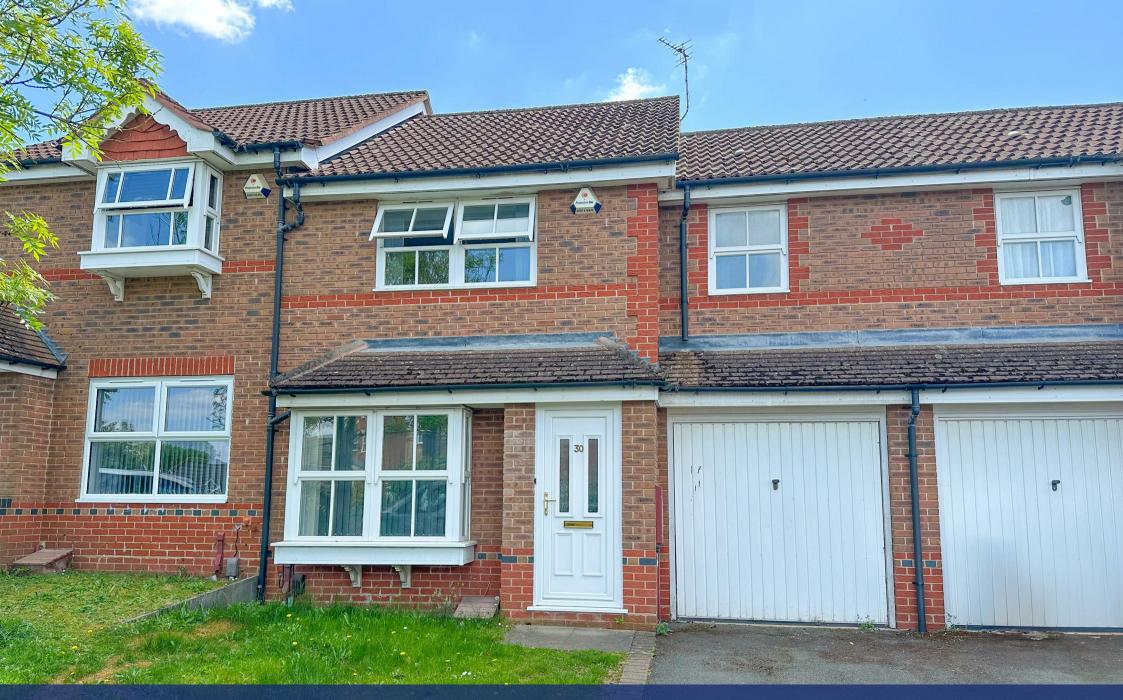

Wych Elm Road, Oadby, Leicester, LE2 4EF

## Property Description

This spacious and well maintained midterrace house is located in a highly popular residential area close to the heart of Oadby town centre and offered to the market with no onward chain. Downstairs, the accommodation compromises of large open plan lounge/diner with access through to the kitchen, the cloakroom with WC and internal door into the garage. Upstairs, there is a sizable master bedroom with dressing area and ensuite shower room. a further 2 bedrooms and family bathroom. To the back is a mainly laid to lawn rear garden and to the front a driveway providing off road parking and garage.

## **Key Features**

- No Upward Sales Chain
- Spacious Open Plan Lounge/Diner
- Downstairs cloakroom with WC
- Master Suite with Dressing Area and Ensuite Shower Room
- Two Further Bedrooms
- Popular Residential Location
- Off Road Parking and Integral
  Garage
- Gas Central Heating & UPVC
  Double Glazing