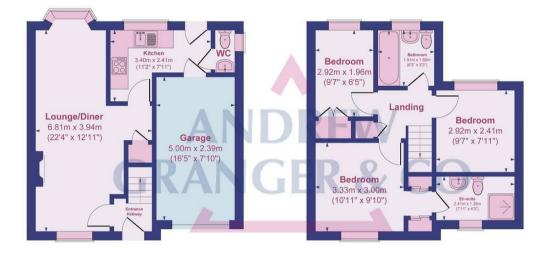

## **Approximate Gross Internal Area**

70.6 sq. m. (759 sq. ft.) Garage At 12.8 sq. m. (137 sq. ft.) Total 83.4 sq. m. (896 sq. ft.)

Ground Floor Floor Area 31.3 sq.m. (336 sq.ft.) approx Garage 12.8 sq.m. (137 sq.ft.) approx

First Floor Floor Area 39.3 sq.m. (423 sq.ft.) approx

Not to scale, for layout reference only. All Measurements are Approximate Produced by As built Energy Surveys for Andrew Granger & Co orders@asbuiltenergysurveys.co.uk