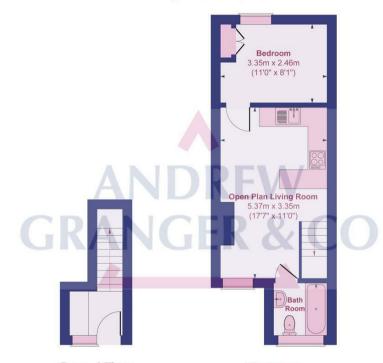

## **Approximate Gross Internal Area** 31.9 sq. m. (344 sq. ft.)

Ground Floor Floor area 2.2 sq.m. (24 sq.ft.) approx Floor area 29.7 sq.m. (320 sq.ft.) approx

First Floor

Not to scale for layout reference only. All Measurements are Approximate Produced by As built Energy Surveys for Andrew Granger & Co orders@asbuiltenergysurveys.co.uk