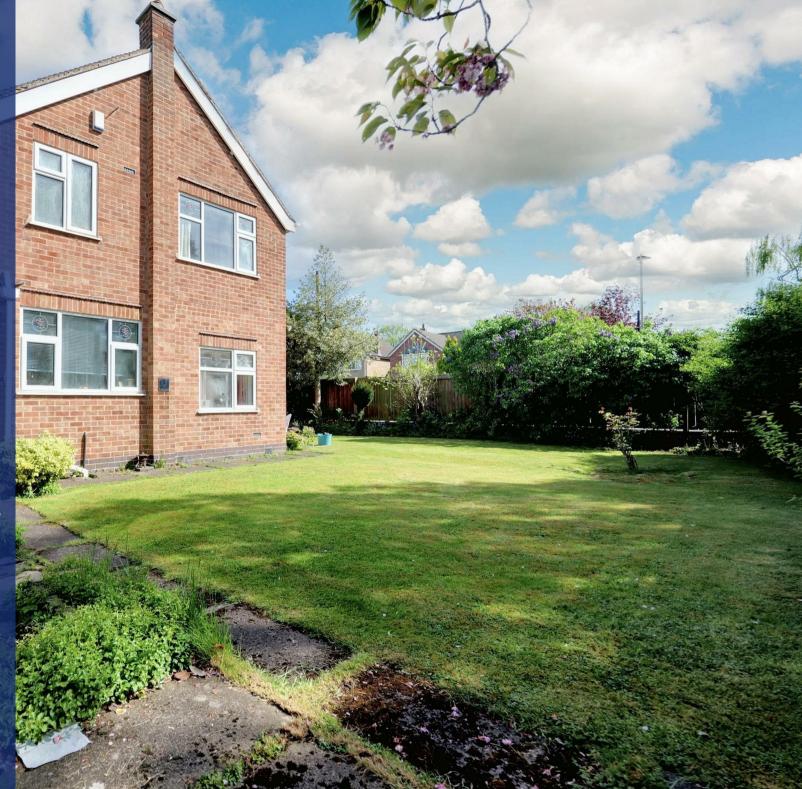

Upstairs, the home offers two generous double bedrooms, a well-proportioned single bedroom, and a three-piece family bathroom.

Externally, the wraparound garden extends across the rear and side of the property, complemented by a small front lawn, driveway, and garage.

## **Key Features**

- Large corner plot
- Potential to extend (subject to planning)
- Extremely popular location
- Large, open plan lounge/diner
- Sizable, wrap around rear garden
- Off road parking and garage
- Popular location within the catchment area of a number of highly rated schools
- Easy access to Oadby Parade with its range of shops, cafes and amenities