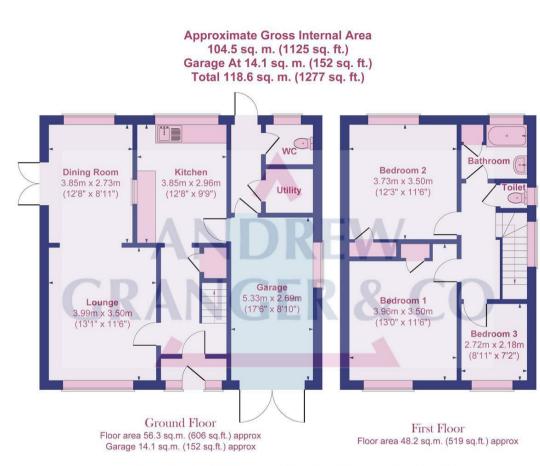

Upstairs, the home offers two generous double bedrooms, a well-proportioned single bedroom, and a three-piece family bathroom.

Externally, the wraparound garden extends across the rear and side of the property, complemented by a small front lawn, driveway, and garage.

Offers Over £400,000

Not to scale for layout reference only. All Measurements are Approximate Produced by As built Energy Surveys for Andrew Granger & Co orders@asbuiltenergysurveys.co.uk

EPC Rating - C