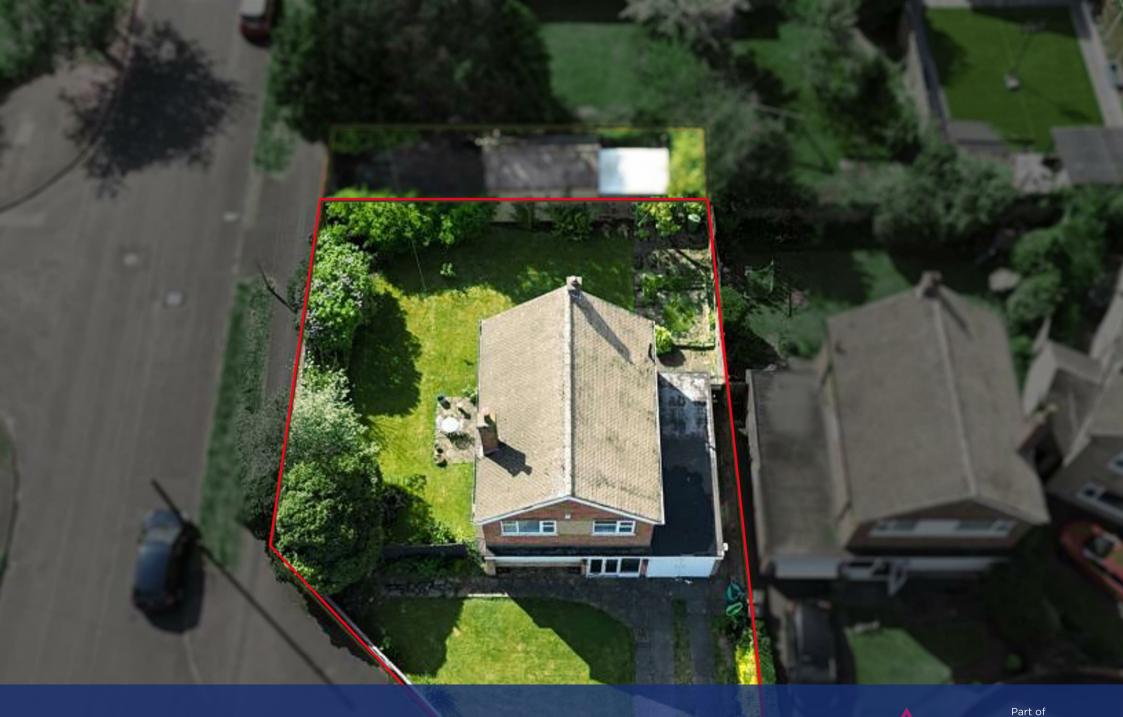

## Property Description

In need of full modernisation.

Occupying a generous plot on the corner of Woodfield Road and Wyndham Close, this spacious three-bedroom detached home is ideally located in one of Oadby's most desirable residential areas. With a large wraparound garden and a substantial plot, the property offers excellent potential for extension, making it an ideal long-term family home.

Upstairs, the home offers two generous double bedrooms, a well-proportioned single bedroom, and a three-piece family bathroom.

Externally, the wraparound garden extends across the rear and side of the property, complemented by a small front lawn, driveway, and garage.

## **Key Features**

- Large corner plot
- Potential to extend (subject to planning)
- Extremely popular location
- Large, open plan lounge/diner
- Sizable, wrap around rear garden
- Off road parking and garage
- Popular location within the catchment area of a number of highly rated schools
- Easy access to Oadby Parade with its range of shops, cafes and amenities