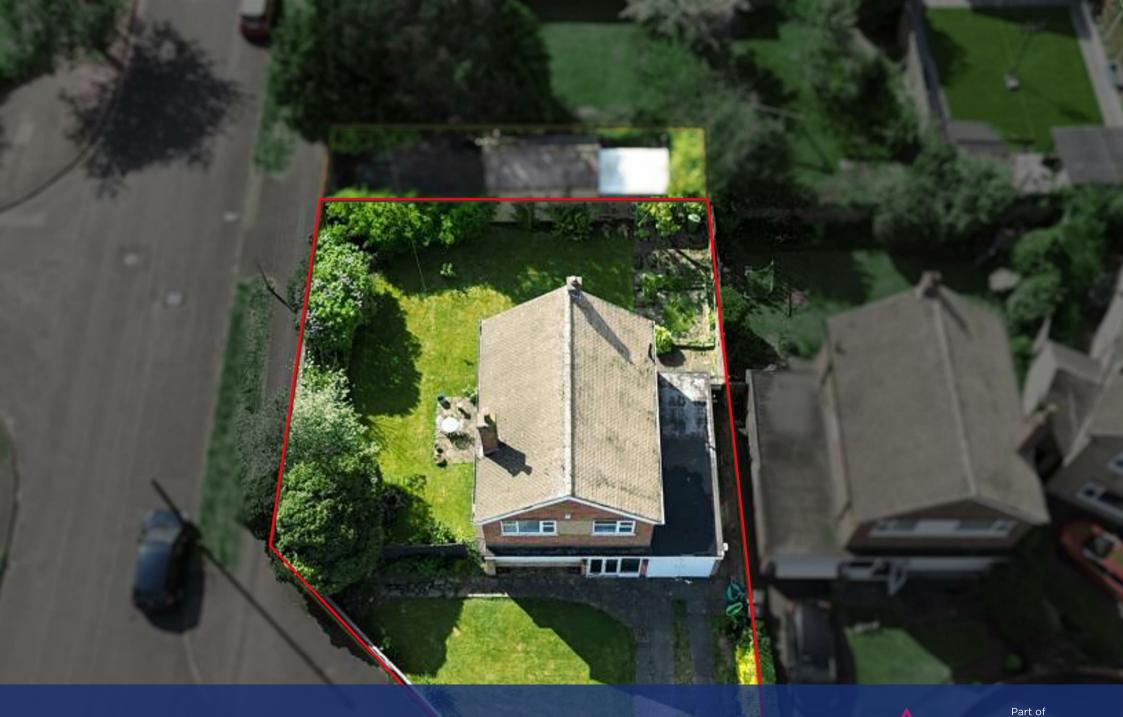

## Property Description

Occupying a generous plot on the corner of Woodfield Road and Wyndham Close, this spacious three-bedroom detached home is ideally located in one of Oadby's most desirable residential areas. With a large wraparound garden and a substantial plot, the property offers excellent potential for extension, making it an ideal long-term family home.

Upstairs, the home offers two generous double bedrooms, a well-proportioned single bedroom, and a three-piece family bathroom.

Externally, the wraparound garden extends across the rear and side of the property, complemented by a small front lawn, driveway, and garage.

## **Key Features**

- Large corner plot
- Potential to extend (subject to planning)
- Extremely popular location
- Large, open plan lounge/diner
- Sizable, wrap around rear garden
- Off road parking and garage
- Popular location within the catchment area of a number of highly rated schools
- Easy access to Oadby Parade with its range of shops, cafes and amenities