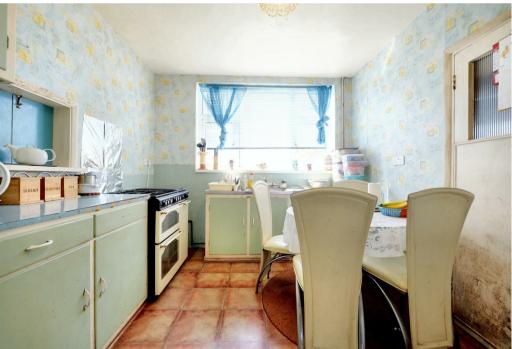

Upon entry, a wide and welcoming hallway leads into a bright and airy open-plan lounge/dining room, featuring French doors that open onto the rear garden, perfect for family gatherings or entertaining. The kitchen includes space for a breakfast area and provides access to a practical utility space, a guest WC, and internal entry to the garage.