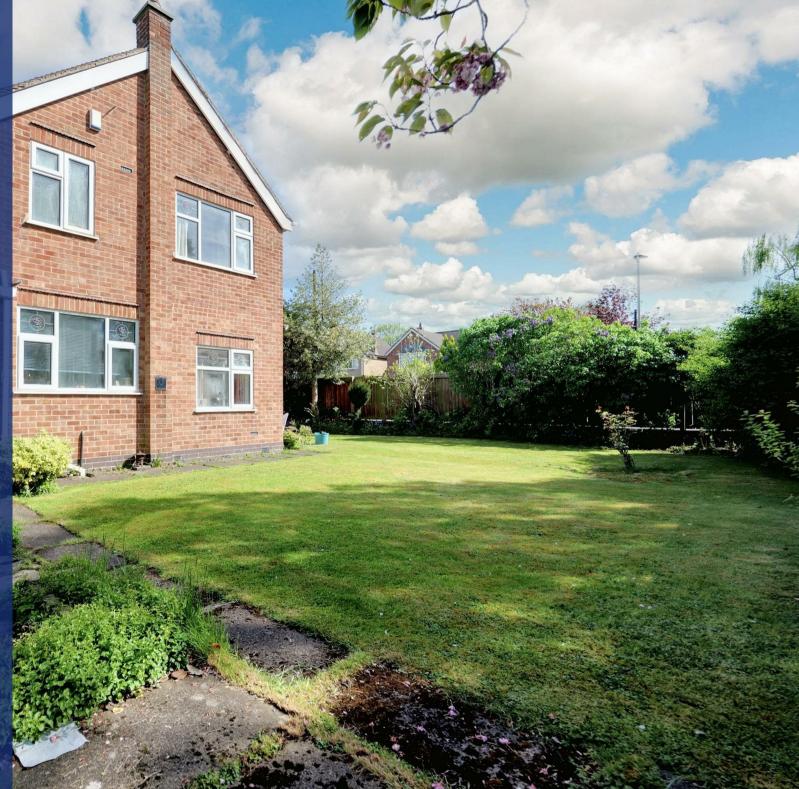

Upstairs, the home offers two generous double bedrooms, a well-proportioned single bedroom, and a three-piece family bathroom.

Externally, the wraparound garden extends across the rear and side of the property, complemented by a small front lawn, driveway, and garage.

## **Key Features**

- Large corner plot
- Potential to extend (subject to planning)
- Extremely popular location
- Large, open plan lounge/diner
- Sizable, wrap around rear garden
- Off road parking and garage
- Popular location within the catchment area of a number of highly rated schools
- Easy access to Oadby Parade with its range of shops, cafes and amenities