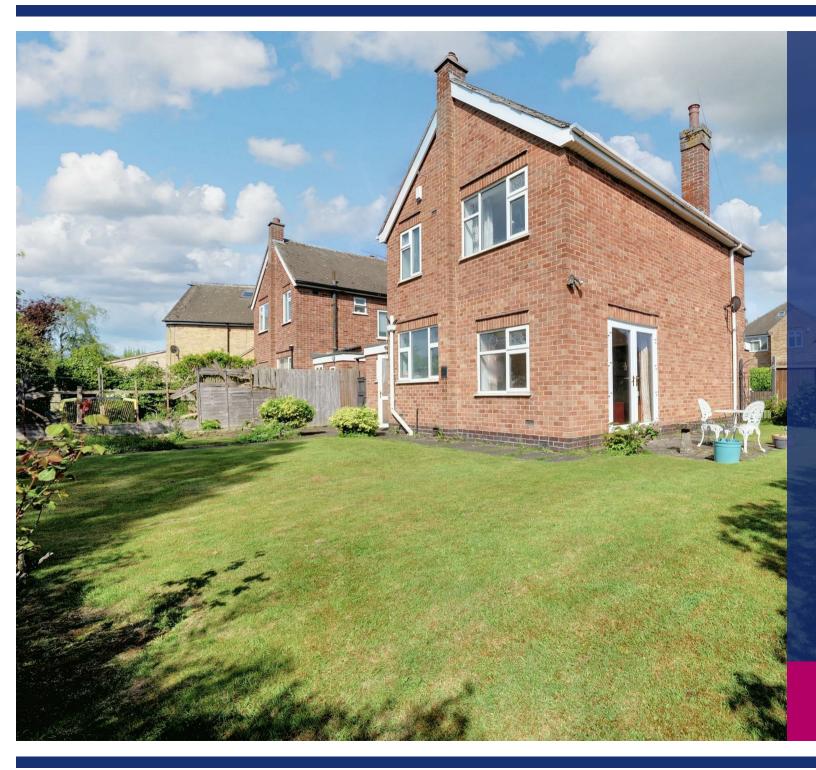

Upstairs, the home offers two generous double bedrooms, a well-proportioned single bedroom, and a three-piece family bathroom.

Externally, the wraparound garden extends across the rear and side of the property, complemented by a small front lawn, driveway, and garage.

## **Key Features**

- Large corner plot
- Potential to extend (subject to planning)
- Extremely popular location
- Large, open plan lounge/diner
- Sizable, wrap around rear garden
- Off road parking and garage
- Popular location within the catchment area of a number of highly rated schools
- Easy access to Oadby Parade with its range of shops, cafes and amenities