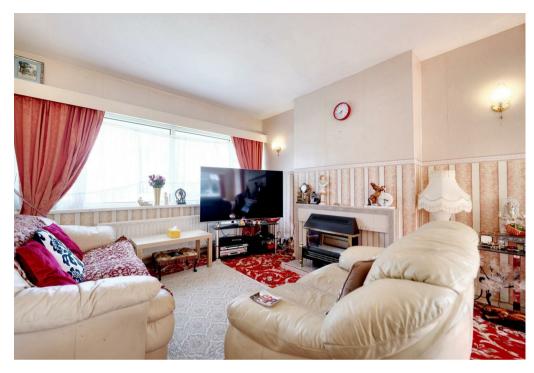

Upon entry, a wide and welcoming hallway leads into a bright and airy open-plan lounge/dining room, featuring French doors that open onto the rear garden, perfect for family gatherings or entertaining. The kitchen includes space for a breakfast area and provides access to a practical utility space, a guest WC, and internal entry to the garage.