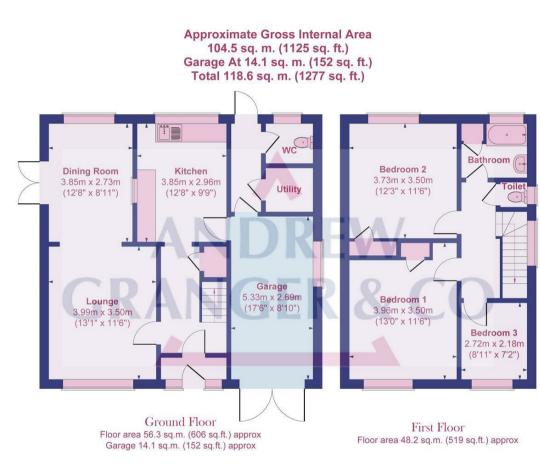

Upstairs, the home offers two generous double bedrooms, a well-proportioned single bedroom, and a three-piece family bathroom.

Externally, the wraparound garden extends across the rear and side of the property, complemented by a small front lawn, driveway, and garage.

Offers Over £400,000

Not to scale for layout reference only. All Measurements are Approximate Produced by As built Energy Surveys for Andrew Granger & Co orders@asbuiltenergysurveys.co.uk

EPC Rating -

Tenure - Freehold