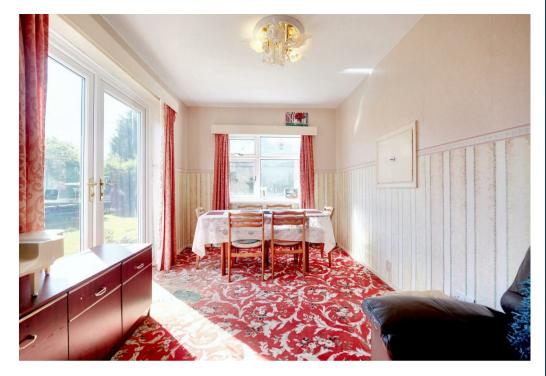

Upon entry, a wide and welcoming hallway leads into a bright and airy open-plan lounge/dining room, featuring French doors that open onto the rear garden, perfect for family gatherings or entertaining. The kitchen includes space for a breakfast area and provides access to a practical utility space, a guest WC, and internal entry to the garage.