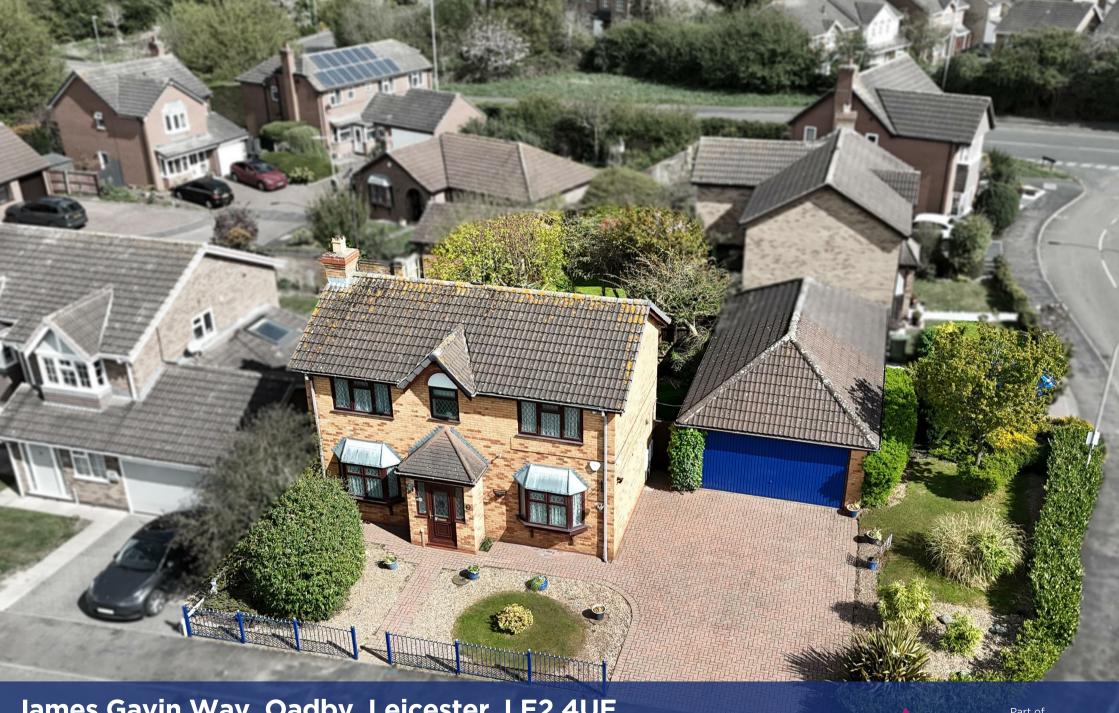

James Gavin Way, Oadby, Leicester, LE2 4UE

ANDREW GRANGER & CO

## **Property Description**

Positioned on a generous corner plot, this impressive four-bedroom detached family home is a must see.

Built by the highly regarded Jelson Homes, this "Wentworth" style property is thoughtfully designed for modern family living. The ground floor features a spacious lounge, a separate formal dining room, a well-appointed kitchen, a convenient utility room, and a guest WC.

Upstairs, you'll find four bedrooms, each complete with fitted wardrobes that provide ample storage space.

Externally, the property boasts off-road parking for multiple vehicles, a large double garage, and beautifully maintained front and rear gardens—perfect for family life or entertaining.

Offered to the market with no upward chain and situated within the catchment area of several highly-rated schools, this home on the corner of James Gavin Way and Fenwick Road is the ideal next step for your growing family.

## **Key Features**

- No upward sales chain
- Positioned on a larger than average corner plot
- Recently redecorated throughout
- Double garage and driveway for multiple vehicles
- Multiple reception areas, perfect for family living
- Within the catchment area of a number of highly rated schools
- Excellent location close to Oadby Parade
- Fitted wardrobes in all the bedrooms
- Installed solar panels, owned outright by the property
- Potential to extend (subject to planning)