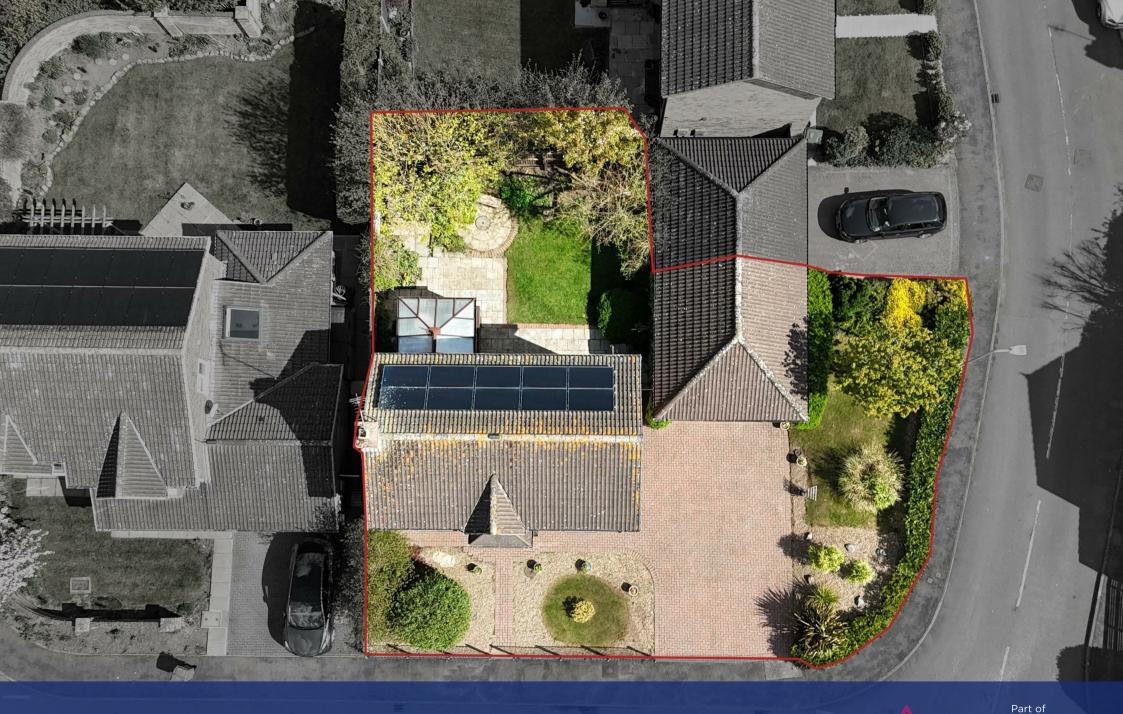

## **Property Description**

Positioned on a generous corner plot, this impressive four-bedroom detached family home is a must see.

Built by the highly regarded Jelson Homes, this "Wentworth" style property is thoughtfully designed for modern family living. The ground floor features a spacious lounge, a separate formal dining room, a well-appointed kitchen, a convenient utility room, and a guest WC.

Upstairs, you'll find four bedrooms, each complete with fitted wardrobes that provide ample storage space.

Externally, the property boasts off-road parking for multiple vehicles, a large double garage, and beautifully maintained front and rear gardens—perfect for family life or entertaining.

## **Key Features**

- No upward sales chain
- Positioned on a larger than average corner plot
- Recently redecorated throughout
- Double garage and driveway for multiple vehicles
- Multiple reception areas, perfect for family living
- Within the catchment area of a number of highly rated schools
- Excellent location close to Oadby Parade
- Fitted wardrobes in all the bedrooms
- Installed solar panels, owned outright by the property
- Potential to extend (subject to planning)