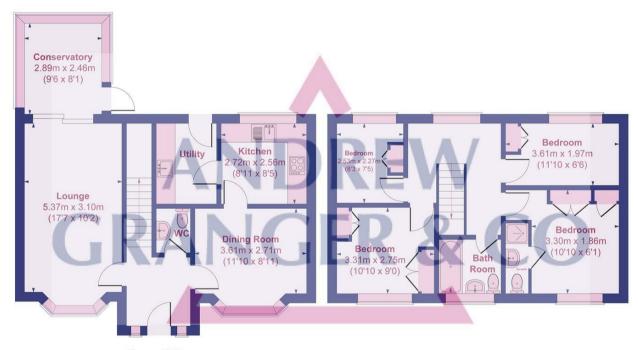

## Approximate Gross Internal Area 108.6 sq. m. (1169 sq. ft.)

Ground Floor Floor area 59.9 sq.m. (645 sq.ft.) approx

 $First\ Floor$  Floor area 48.7 sq.m. (524 sq.ft.) approx

Not to scale for layout reference only. All Measurements are Approximate Produced by As built Energy Surveys for Andrew Granger & Co orders@asbuiltenergysurveys.co.uk