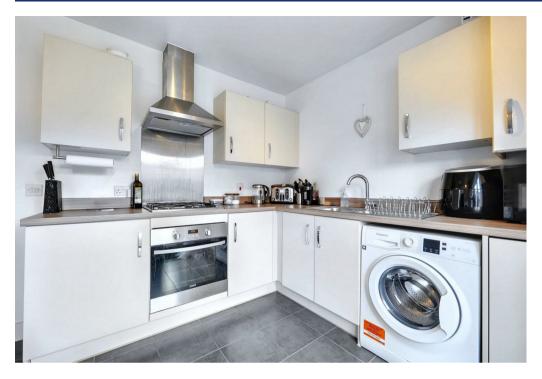

The downstairs portion of the property includes a spacious yet cosy lounge and, towards the back, a contemporary kitchen/diner with integrated dishwasher, space and plumbing for a washing machine and French doors opening out onto a private and secure rear garden. An ever-useful downstairs toilet/cloakroom rounds out the downstairs portion of the home. Upstairs features two double bedrooms, the master also featuring in-built, floor to ceiling wardrobes, alongside a well sized, three piece family bathroom.