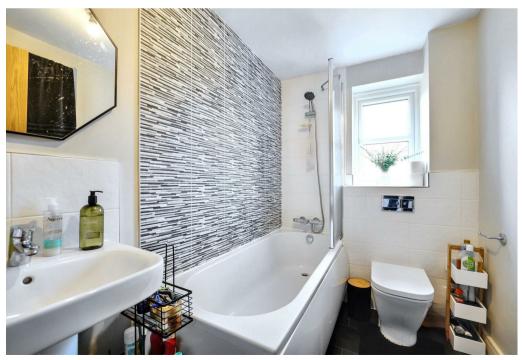

The downstairs portion of the property includes a spacious yet cosy lounge and, towards the back, a contemporary kitchen/diner with integrated dishwasher, space and plumbing for a washing machine and French doors opening out onto a private and secure rear garden. An ever-useful downstairs toilet/cloakroom rounds out the downstairs portion of the home. Upstairs features two double bedrooms, the master also featuring in-built, floor to ceiling wardrobes, alongside a well sized, three piece family bathroom.