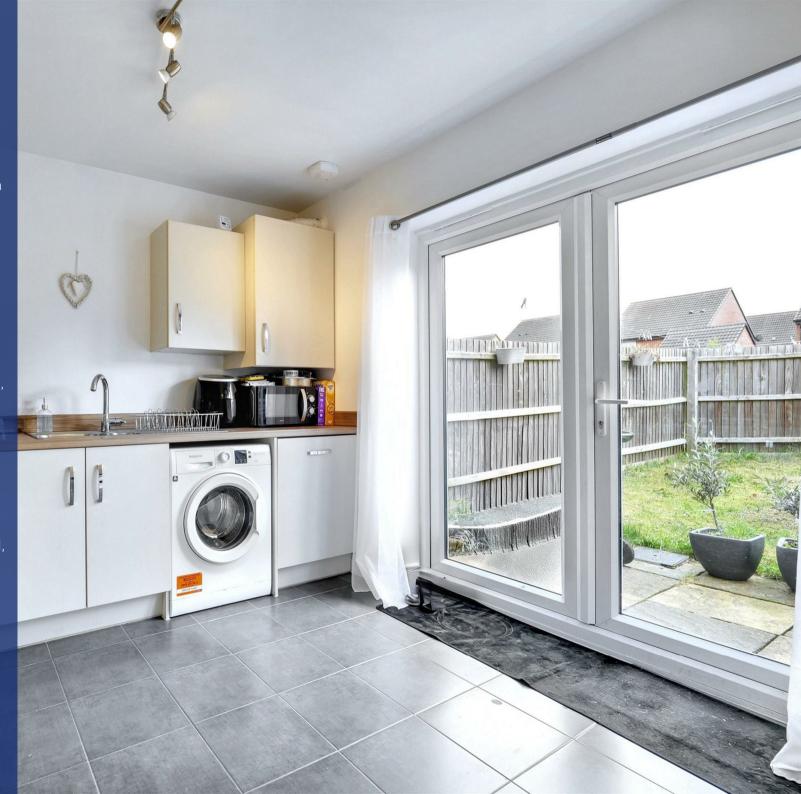

The downstairs portion of the property includes a spacious yet cosy lounge and, towards the back, a contemporary kitchen/diner with integrated dishwasher, space and plumbing for a washing machine and French doors opening out onto a private and secure rear garden. An ever-useful downstairs toilet/cloakroom rounds out the downstairs portion of the home. Upstairs features two double bedrooms, the master also featuring in-built, floor to ceiling wardrobes, alongside a well sized, three piece family bathroom.