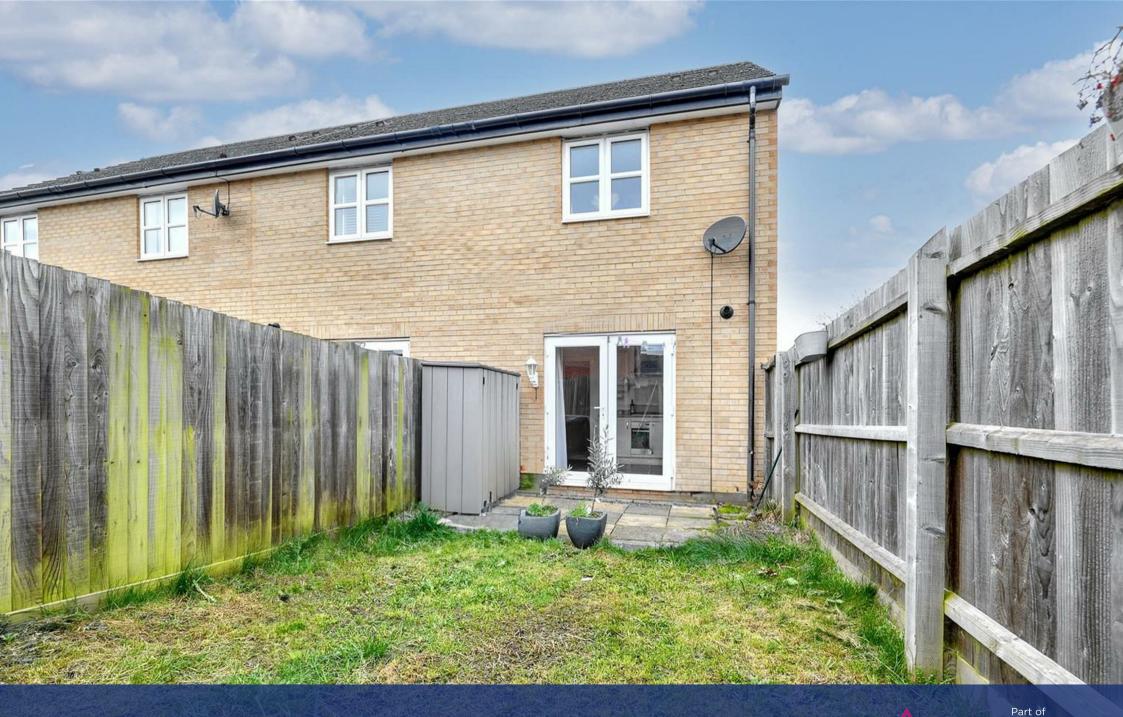

The downstairs portion of the property includes a spacious yet cosy lounge and, towards the back, a contemporary kitchen/diner with integrated dishwasher, space and plumbing for a washing machine and French doors opening out onto a private and secure rear garden. An ever-useful downstairs toilet/cloakroom rounds out the downstairs portion of the home. Upstairs features two double bedrooms, the master also featuring in-built, floor to ceiling wardrobes, alongside a well sized, three piece family bathroom.

Outside the property benefits from having allocated parking for two vehicles.