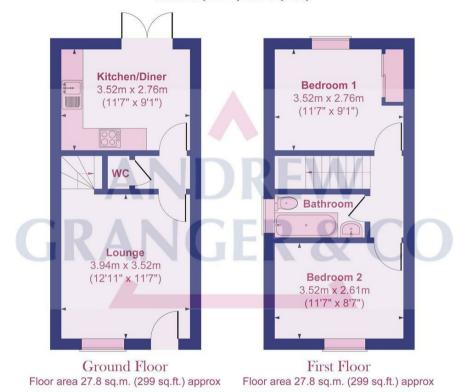

## Approximate Gross Internal Area 55.6 sq. m. (598 sq. ft.)

Not to scale for layout reference only. All Measurements are Approximate Produced by As built Energy Surveys for Andrew Granger & Co orders@asbuiltenergysurveys.co.uk