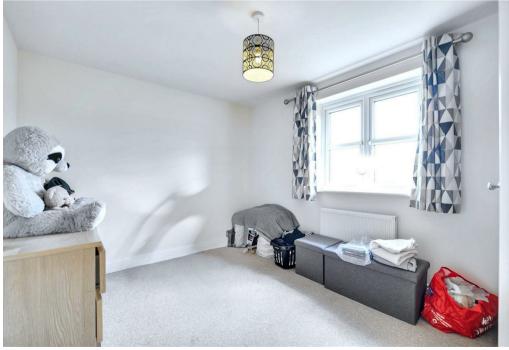

The downstairs portion of the property includes a spacious yet cosy lounge and, towards the back, a contemporary kitchen/diner with integrated dishwasher, space and plumbing for a washing machine and French doors opening out onto a private and secure rear garden. An ever-useful downstairs toilet/cloakroom rounds out the downstairs portion of the home. Upstairs features two double bedrooms, the master also featuring in-built, floor to ceiling wardrobes, alongside a well sized, three piece family bathroom.