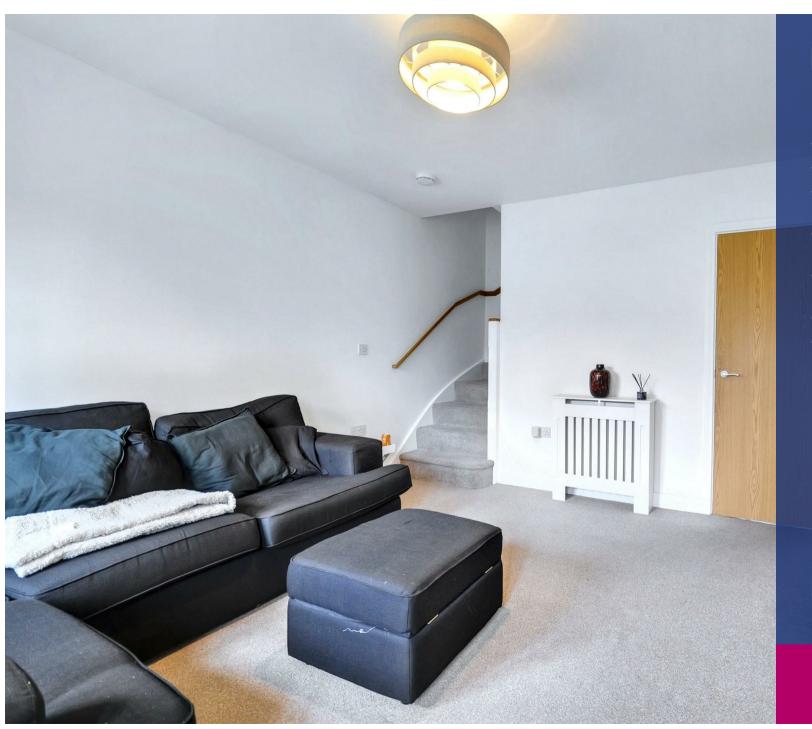

The downstairs portion of the property includes a spacious yet cosy lounge and, towards the back, a contemporary kitchen/diner with integrated dishwasher, space and plumbing for a washing machine and French doors opening out onto a private and secure rear garden. An ever-useful downstairs toilet/cloakroom rounds out the downstairs portion of the home. Upstairs features two double bedrooms, the master also featuring in-built, floor to ceiling wardrobes, alongside a well sized, three piece family bathroom.