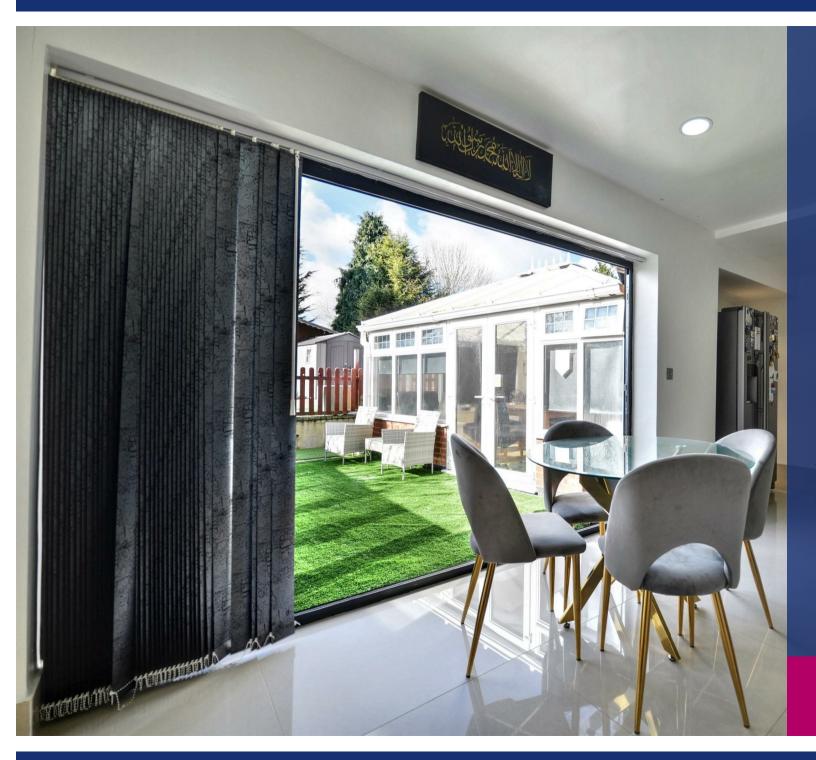

Entering into a light and welcoming hallway; the property opens into a vast reception room with plenty of space for the whole family to relax and unwind. Towards the back, the extended kitchen/diner is a stunning, open/plan area with bi-fold doors opening onto the vast rear garden. An extended sun room provides another great reception area overlooking the garden. Finally, a utility room and large bedroom with private en-suite bathroom, perfect for teenage children or older relatives, rounds out the downstairs portion of the home. Upstairs, there are a further 2 well sized bedrooms, with one providing access to a spacious loft room, alongside a dressing room and bathroom. Outside, the paved rear garden is part laid with Astro turf and provides access to a large summer house currently set up as a home gym.