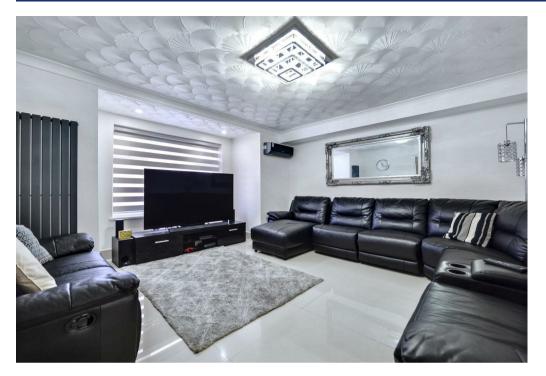

Entering into a light and welcoming hallway; the property opens into a vast reception room with plenty of space for the whole family to relax and unwind. Towards the back, the extended kitchen/diner is a stunning, open/plan area with bi-fold doors opening onto the vast rear garden. An extended sun room provides another great reception area overlooking the garden. Finally, a utility room and large bedroom with private en-suite bathroom, perfect for teenage children or older relatives, rounds out the downstairs portion of the home. Upstairs, there are a further 2 well sized bedrooms, with one providing access to a spacious loft room, alongside a dressing room and bathroom. Outside, the paved rear garden is part laid with Astro turf and provides access to a large summer house currently set up as a home gym.