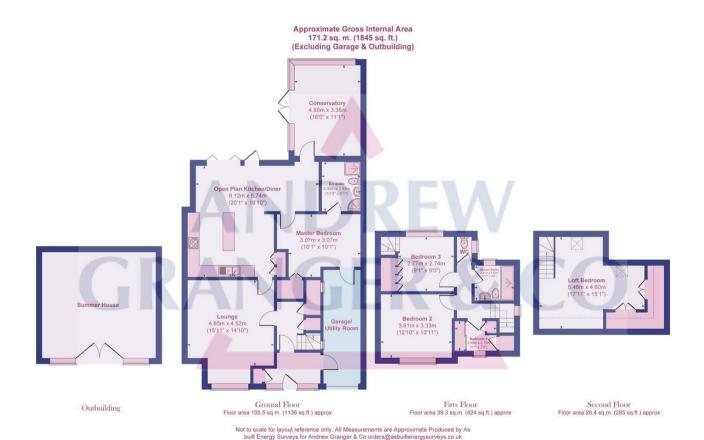

Entering into a light and welcoming hallway; the property opens into a vast reception room with plenty of space for the whole family to relax and unwind. Towards the back, the extended kitchen/diner is a stunning, open/plan area with bi-fold doors opening onto the vast rear garden. An extended sun room provides another great reception area overlooking the garden. Finally, a utility room and large bedroom with private en-suite bathroom, perfect for teenage children or older relatives, rounds out the downstairs portion of the home. Upstairs, there are a further 2 well sized bedrooms, with one providing access to a spacious loft room, alongside a dressing room and bathroom. Outside, the paved rear garden is part laid with Astro turf and provides access to a large summer house currently set up as a home gym.