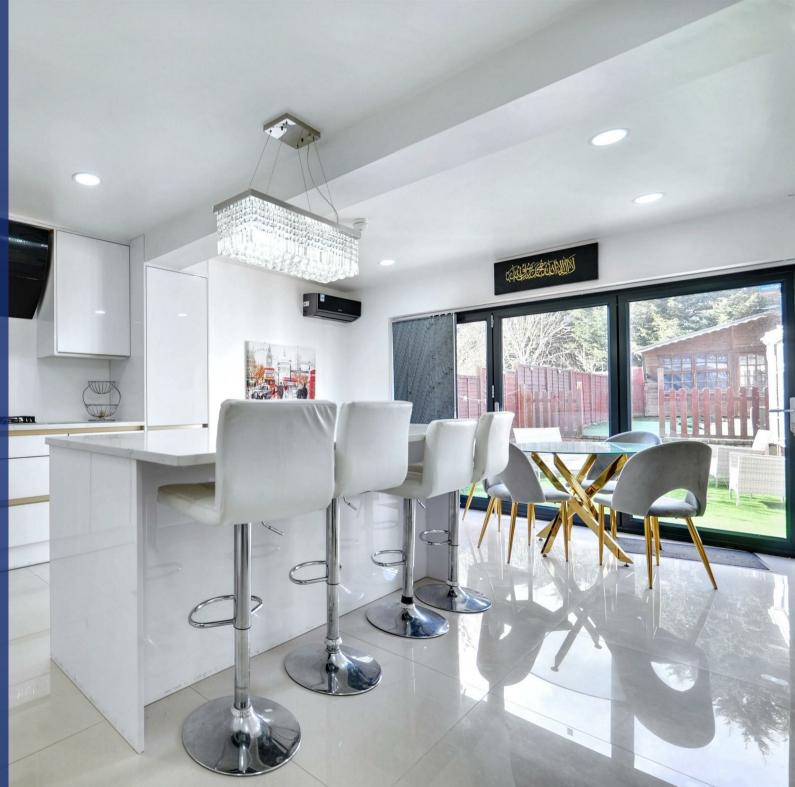

Entering into a light and welcoming hallway; the property opens into a vast reception room with plenty of space for the whole family to relax and unwind. Towards the back, the extended kitchen/diner is a stunning, open/plan area with bi-fold doors opening onto the vast rear garden. An extended sun room provides another great reception area overlooking the garden. Finally, a utility room and large bedroom with private en-suite bathroom, perfect for teenage children or older relatives, rounds out the downstairs portion of the home. Upstairs, there are a further 2 well sized bedrooms, with one providing access to a spacious loft room, alongside a dressing room and bathroom. Outside, the paved rear garden is part laid with Astro turf and provides access to a large summer house currently set up as a home gym.