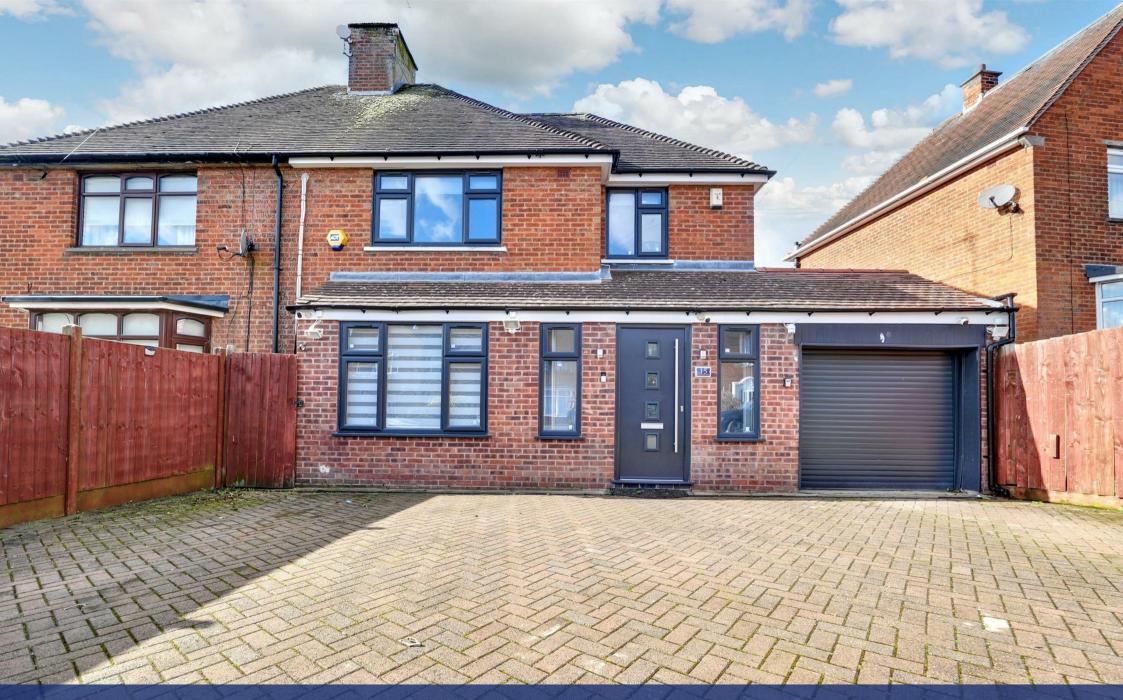

# Property Description

Having been extended and modernised throughout by the current owner. This stunning home has been designed with the entire family in mind. With spacious reception rooms, sizeable bedrooms and multiple bathrooms all on offer just a short walk from the centre of Oadby, this wonderful semi-detached home is a real must see.

Entering into a light and welcoming hallway; the property opens into a vast reception room with plenty of space for the whole family to relax and unwind. Towards the back, the extended kitchen/diner is a stunning, open/plan area with bi-fold doors opening onto the vast rear garden. An extended sun room provides another great reception area overlooking the garden. Finally, a utility room and large bedroom with private en-suite bathroom, perfect for teenage children or older relatives, rounds out the downstairs portion of the home. Upstairs, there are a further 2 well sized bedrooms, with one providing access to a spacious loft room, alongside a dressing room and bathroom. Outside, the paved rear garden is part laid with Astro turf and provides access to a large summer house currently set up as a home gym.