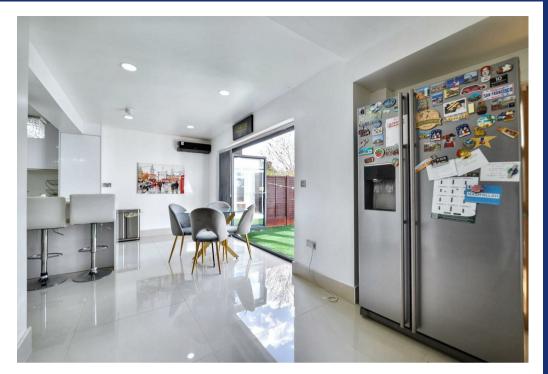

Entering into a light and welcoming hallway; the property opens into a vast reception room with plenty of space for the whole family to relax and unwind. Towards the back, the extended kitchen/diner is a stunning, open/plan area with bi-fold doors opening onto the vast rear garden. An extended sun room provides another great reception area overlooking the garden. Finally, a utility room and large bedroom with private en-suite bathroom, perfect for teenage children or older relatives, rounds out the downstairs portion of the home. Upstairs, there are a further 2 well sized bedrooms, with one providing access to a spacious loft room, alongside a dressing room and bathroom. Outside, the paved rear garden is part laid with Astro turf and provides access to a large summer house currently set up as a home gym.