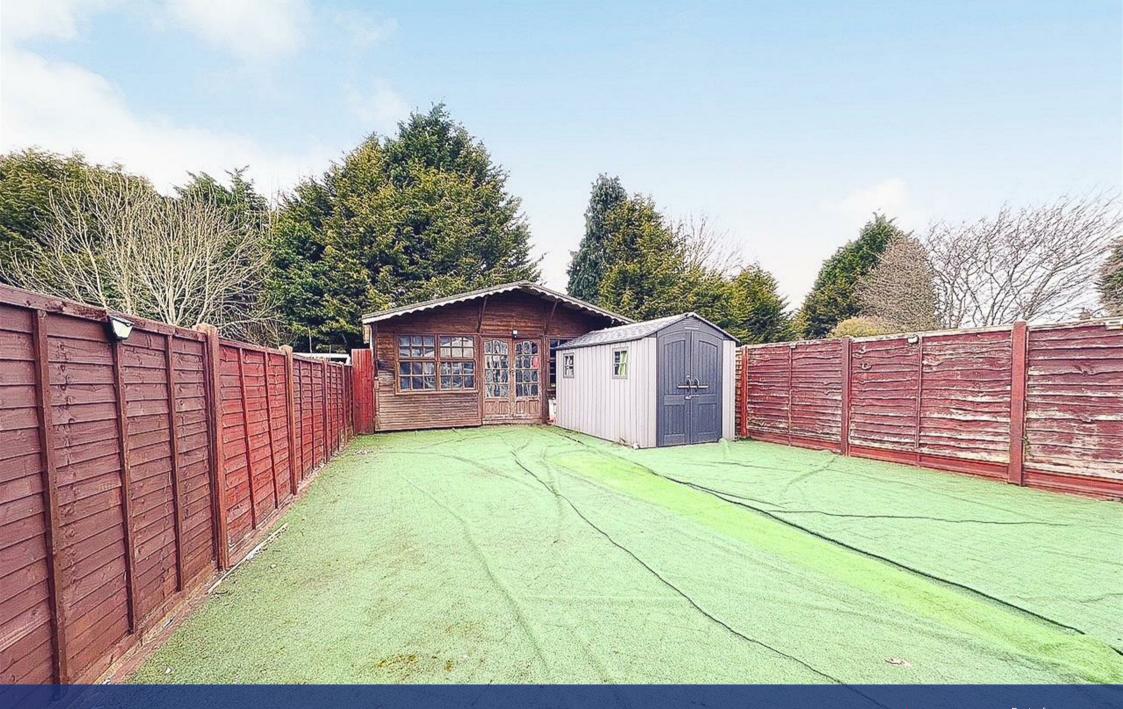

Entering into a light and welcoming hallway; the property opens into a vast reception room with plenty of space for the whole family to relax and unwind. Towards the back, the extended kitchen/diner is a stunning, open/plan area with bi-fold doors opening onto the vast rear garden. An extended sun room provides another great reception area overlooking the garden. Finally, a utility room and large bedroom with private en-suite bathroom, perfect for teenage children or older relatives, rounds out the downstairs portion of the home. Upstairs, there are a further 2 well sized bedrooms, with one providing access to a spacious loft room, alongside a dressing room and bathroom. Outside, the paved rear garden is part laid with Astro turf and provides access to a large summer house currently set up as a home gym.

# **Key Features**

- Extremely sought-after location
- Extended kitchen/diner
- Modernised throughout
- Converted loft room
- Off road parking for multiple vehicles
- Paved rear garden with summer house