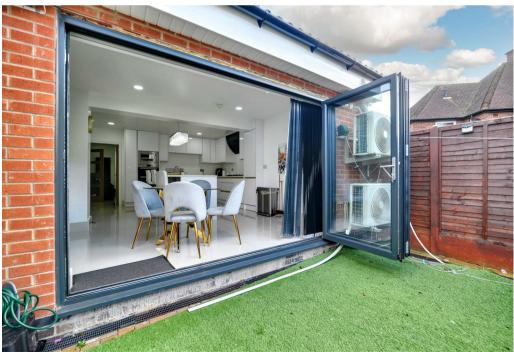

Entering into a light and welcoming hallway; the property opens into a vast reception room with plenty of space for the whole family to relax and unwind. Towards the back, the extended kitchen/diner is a stunning, open/plan area with bi-fold doors opening onto the vast rear garden. An extended sun room provides another great reception area overlooking the garden. Finally, a utility room and large bedroom with private en-suite bathroom, perfect for teenage children or older relatives, rounds out the downstairs portion of the home. Upstairs, there are a further 2 well sized bedrooms, with one providing access to a spacious loft room, alongside a dressing room and bathroom. Outside, the paved rear garden is part laid with Astro turf and provides access to a large summer house currently set up as a home gym.