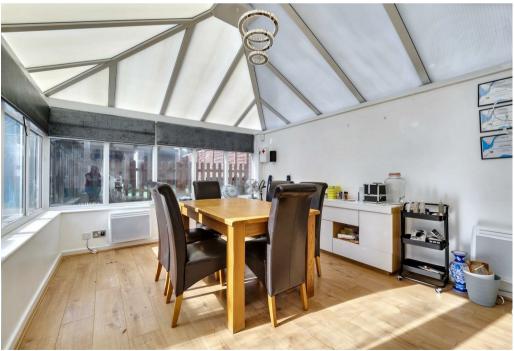

Entering into a light and welcoming hallway; the property opens into a vast reception room with plenty of space for the whole family to relax and unwind. Towards the back, the extended kitchen/diner is a stunning, open/plan area with bi-fold doors opening onto the vast rear garden. An extended sun room provides another great reception area overlooking the garden. Finally, a utility room and large bedroom with private en-suite bathroom, perfect for teenage children or older relatives, rounds out the downstairs portion of the home. Upstairs, there are a further 2 well sized bedrooms, with one providing access to a spacious loft room, alongside a dressing room and bathroom. Outside, the paved rear garden is part laid with Astro turf and provides access to a large summer house currently set up as a home gym.