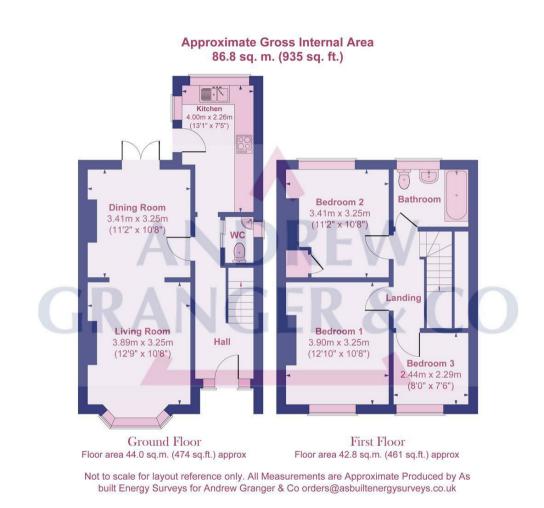

## Property Description

Deceptively spacious, stylish and situated in a highly sought-after area. this wonderful three bedroom home is a real must see. Entering into a light and welcoming entrance hall, the property flows nicely into a spacious vet cosy lounge with a wealth of character features such as a front facing bay window and fireplace. Through an open arch, towards the back of the property sits the second reception room, which currently serves as a dedicated dining space, and benefits from uninterrupted views out onto the pretty rear garden. The contemporary kitchen features a range of base and wall mounted units alongside ample worktop space and a range of integrated units. Rounding out the downstairs portion of this wonderful home is an ever handy WC. Upstairs, you will find 2 spacious double rooms alongside a well sized single, family bathroom and additional storage space on the landing rarely seen in a property of this style. Outside, there is a vast and private rear garden, mainly laid to lawn but also featuring a spacious patio area. Location wise, Enderby provides a wealth of local amenities such as schools and many local shops as well as offering easy access to Leicester City centre, Fosse Park shopping village and excellent transport links such as the M1 motorway and Leicester railway station.