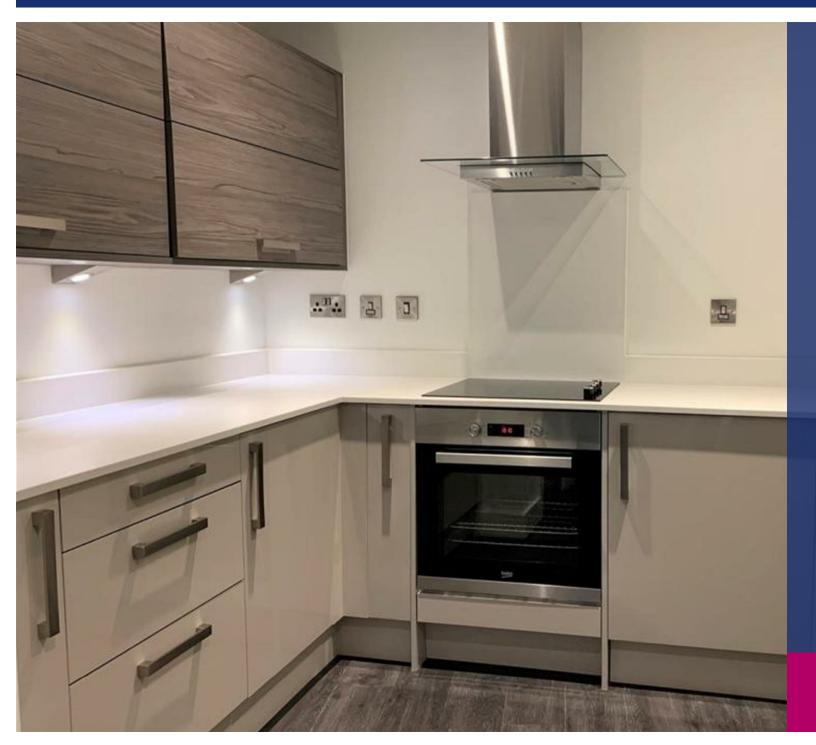

Accessed via a secure intercom system, the communal areas include an entrance foyer, elevator and refuse area. Within the apartment itself, there is a large and welcoming entrance hallway opening into a vast lounge/kitchen/diner. The kitchen features a selection of in-built appliances alongside a range of wall and base mounted units and worktops providing both ample storage and preparation space. The apartment also benefits from a modern 3 piece bathroom and two sizable double bedrooms.

## **Key Features**

- Modern Apartment Block in the heart of Leicester City cente
- Premium finish throughout
- Elevator
- Fantastic location close to the train station
- No upward sales chain
- Two large double bedrooms
- High security intercom system
- 119 years remaining on the lease
- Sold with vacant possession
- Fitted appliances in the kitchen