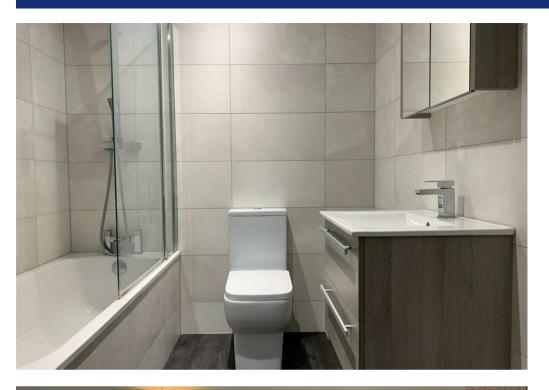

Accessed via a secure intercom system, the communal areas include an entrance foyer, elevator and refuse area. Within the apartment itself, there is a large and welcoming entrance hallway opening into a vast lounge/kitchen/diner. The kitchen features a selection of in-built appliances alongside a range of wall and base mounted units and worktops providing both ample storage and preparation space. The apartment also benefits from a modern 3 piece bathroom and two sizable double bedrooms.