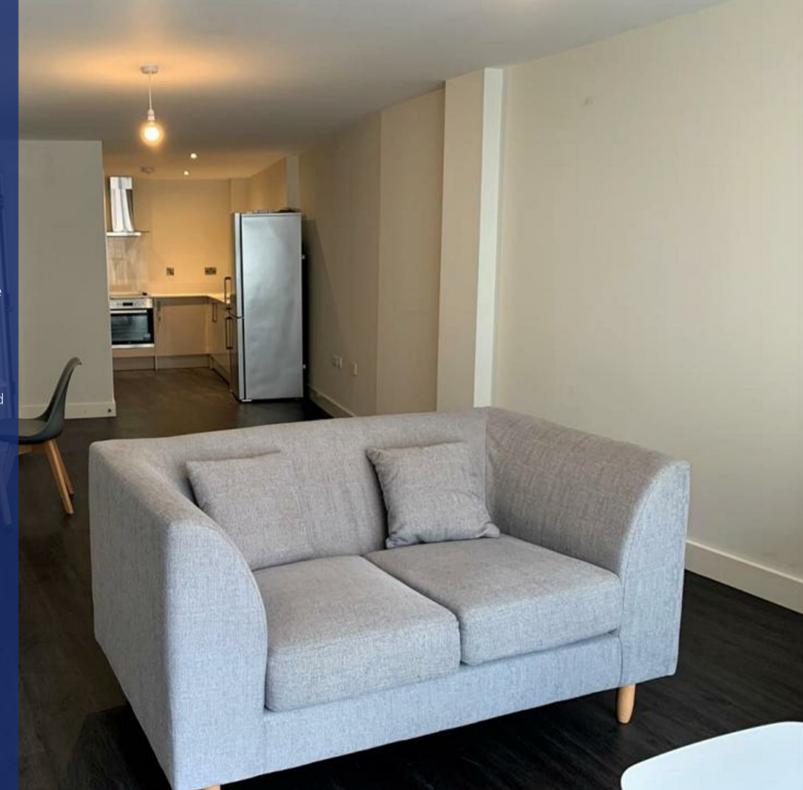

Accessed via a secure intercom system, the communal areas include an entrance foyer, elevator and refuse area. Within the apartment itself, there is a large and welcoming entrance hallway opening into a vast lounge/kitchen/diner. The kitchen features a selection of in-built appliances alongside a range of wall and base mounted units and worktops providing both ample storage and preparation space. The apartment also benefits from a modern 3 piece bathroom and two sizable double bedrooms.