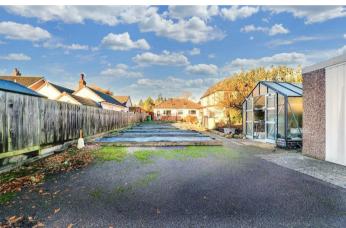

The property also features two separate gated driveways at both the front and rear, the rear accessed via an electric gate, alongside an outside workshop and garage.

## **Key Features**

- Detached bungalow on a large plot
- 1,136 sq ft (106 sq m) of Living accommodation
- Vast master bedroom with dressing area and shower room
- Sizable rear garden
- X2 gated driveways, to the front and back of the property
- External workshop and garage
- Large, landscaped front garden
- Easy access to Leicester City centre and surrounding towns/villages
- Potential to alter the layout to create 3 bedrooms
- Short walk to local amenities