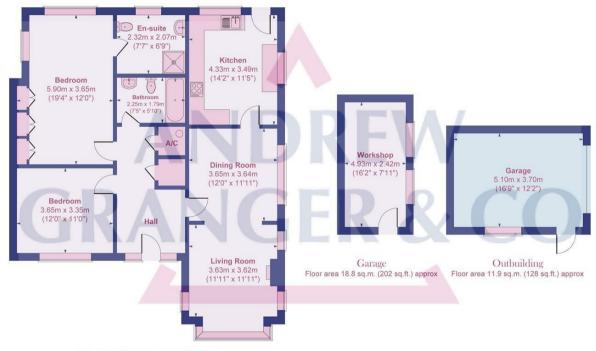

The property also features two separate gated driveways at both the front and rear, the rear accessed via an electric gate, alongside an outside workshop and garage.

## **Key Features**

- Detached bungalow on a large plot
- 1,136 sq ft (106 sq m) of Living accommodation
- Vast master bedroom with dressing area and shower room
- Sizable rear garden
- X2 gated driveways, to the front and back of the property
- External workshop and garage
- Large, landscaped front garden
- Easy access to Leicester City centre and surrounding towns/villages
- Potential to alter the layout to create 3 bedrooms
- Short walk to local amenities

Offers Over £400,000

Approximate Gross Internal Area 105.5 sq. m. (1136 sq. ft.) Garage At 18.8 sq. m. (202 sq. ft.) Outbuilding At 11.9 sq. m. (128 sq. ft.) Total 136.2 sq. m. (1466 sq. ft.)

Floor area 105.5 sq.m. (1136 sq.ft.) approx

Not to scale for layout reference only. All Measurements are Approximate Produced by As built Energy Surveys for Andrew Granger & Co orders@asbuillenergysurveys.co.uk

EPC Rating - D

Tenure - Freehold

Council Tax Band - D