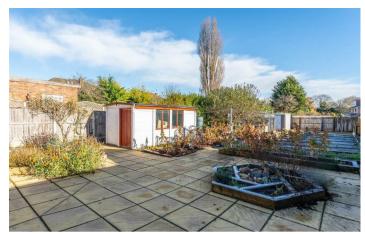

## **Property Description**

Nestled in the sought-after village of Scraptoft, this delightful 2-bedroom detached bungalow is a rare gem. Set on a substantial plot, the property boasts beautifully landscaped front and rear gardens, offering a serene and picturesque setting for outdoor living and entertaining.

The property also features two separate gated driveways at both the front and rear, the rear accessed via an electric gate, alongside an outside workshop and garage.

## **Key Features**

- Detached bungalow on a large plot
- 1,136 sq ft (106 sq m) of Living accommodation
- Vast master bedroom with dressing area and shower room
- Sizable rear garden
- X2 gated driveways, to the front and back of the property
- External workshop and garage
- Large, landscaped front garden
- Easy access to Leicester City centre and surrounding towns/villages
- Potential to alter the layout to create 3 bedrooms
- Short walk to local amenities