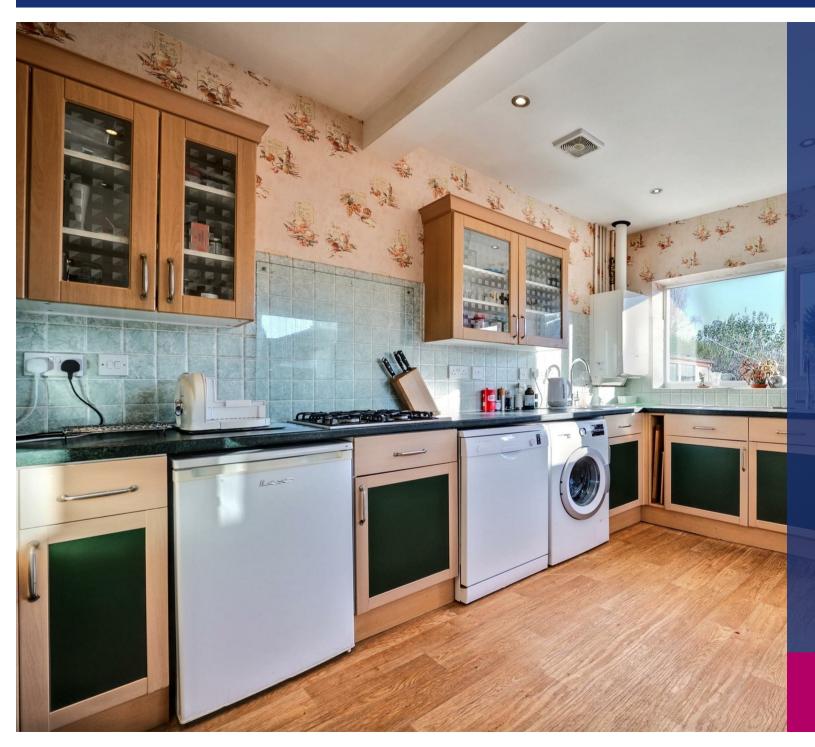

The interior features a spacious open-plan lounge and dining room, perfect for relaxing or hosting guests. The well-appointed kitchen offers ample storage and workspace with direct access to the rear garden.