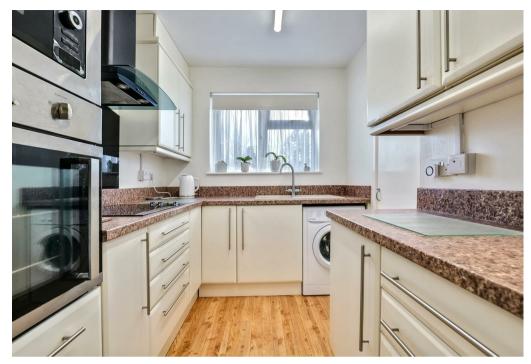

Set back form the road behind a pretty, landscaped front garden with a side, tandem driveway providing off road parking for multiple vehicles, the bungalow opens into a light and welcoming entrance hallway which provides easy access to all other aspects of the home. Towards the front, there is a well equipped kitchen featuring a wealth of wall and base mounted units and worktops providing ample storage and work space. Additionally, the kitchen in finished with an in-built oven, microwave, sink and 4 ring induction hob with extractor fan alongside space for a washing machine and a handy pantry providing even more storage space.