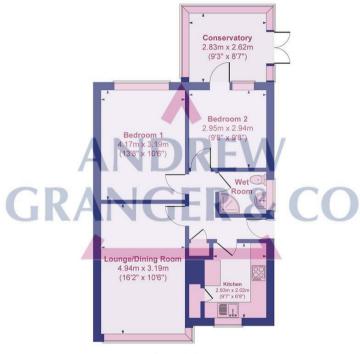

## Approximate Gross Internal Area Total 64.8 sq. m. (698 sq. ft.)

Ground Floor Floor area 64.8 sq.m. (698 sq.ft.) approx

Not to scale for layout reference only. All Measurements are Approximate Produced by As built Energy Surveys for Andrew Granger & Co orders@asbuillenergysurveys.co.uk