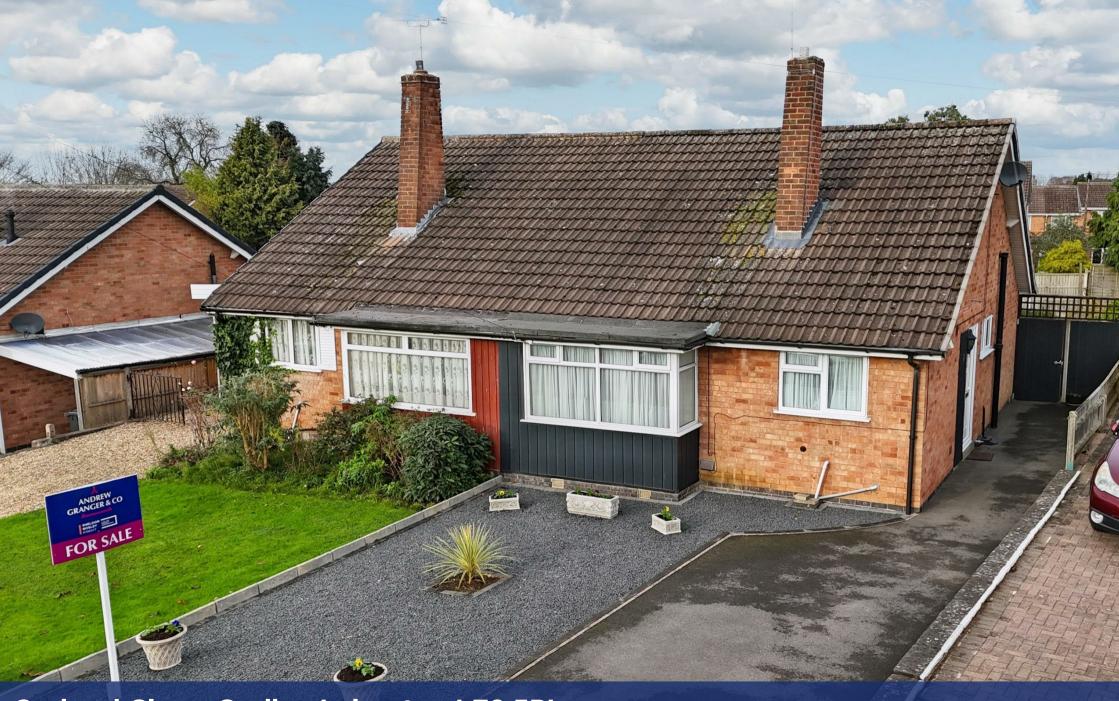

## **Property Description**

This wonderful two bedroom bungalow sits on a highly enviable plot in a peaceful and tranquil cul de sac location, just a short walk form the popular Oadby parade; with a host of shops, cafes and amenities all within easy access.

Set back form the road behind a pretty, landscaped front garden with a side, tandem driveway providing off road parking for multiple vehicles, the bungalow opens into a light and welcoming entrance hallway which provides easy access to all other aspects of the home. Towards the front, there is a well equipped kitchen featuring a wealth of wall and base mounted units and worktops providing ample storage and work space. Additionally, the kitchen in finished with an in-built oven, microwave, sink and 4 ring induction hob with extractor fan alongside space for a washing machine and a handy pantry providing even more storage space.

## **Key Features**

- No upwards sales chain
- Peaceful cul-de-sac location
- Landscaped front garden and vast rear garden mainly laid to lawn
- Tandem driveway providing off road parking for multiple vehicles
- Fantastic location close to the centre of Oadby
- Range of shops, cafes and other amenities close by