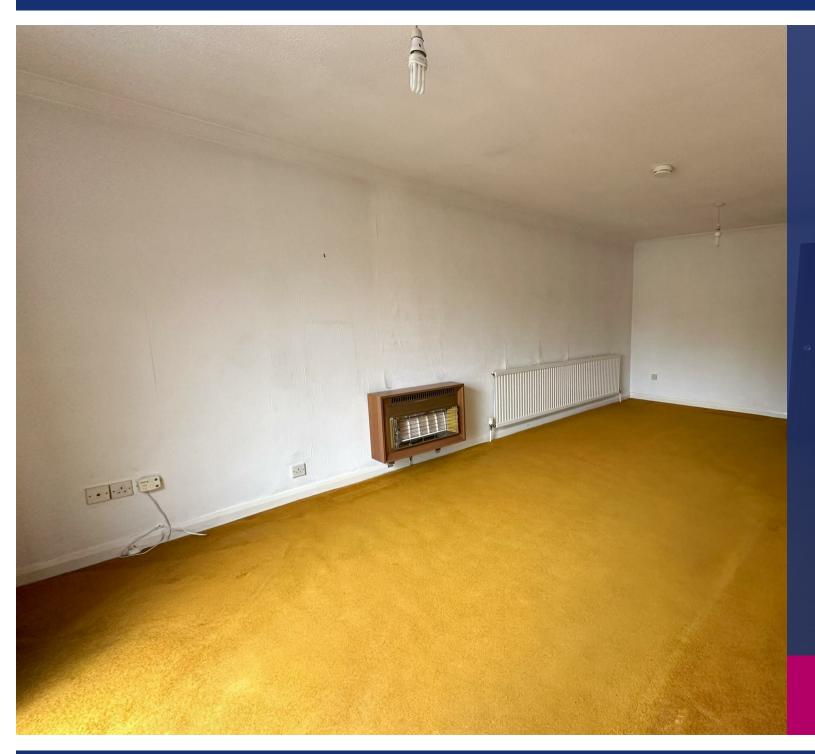

## **Property Description**

This sizeable three bedroom bungalow sits on a vast plot in an enviable cul-de-sac location on the border of the ever popular Stoneygate and Evington suburbs of Leicester. Set back from the road behind a low maintenance front garden and driveway, the property features a well sized porch that opens into a dedicated entrance hallway providing access to the lounge/diner, kitchen and cloakroom. A beautifully sized lounge/diner provides ample space and features a large front facing window allowing plenty of natural light to come flooding in. The kitchen is fitted with a selection of wall and base mounted units providing fantastic storage, ample work tops for food preparation and space for all standard kitchen appliances. The kitchen also features a food hatch opening into the lounge/diner and has an external side door leading to the garden. Towards the back of the property sits the three spacious bedrooms. The master bedroom also features a selection of fitted wardrobes with a dedicated dressing area and overlooks the rear garden. Bedroom two also benefits from this wonderful garden view and benefits from its own fitted wardrobes. The third bedroom is large enough for a single bed and free standing wardrobe. Completing the interior of this lovely, chain free home is a spacious family bathroom including a toilet, hand wash basin and shower. Outside, the garden is vast and private, mainly laid to lawn and an attached garage with both front and rear access aids storage and parking. With a host of shops, restaurants and other amenities all within easy reach, this lovely detached bungalow is full of potential and is a real must see.