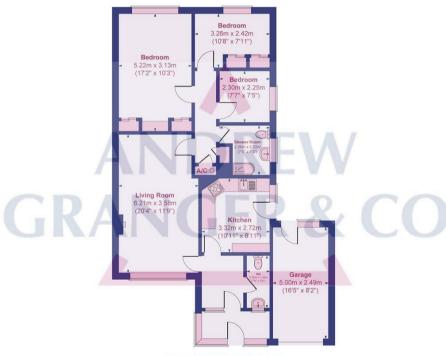

Price Guide £300,000

Approximate Gross Internal Area 87.8 sq. m. (945 sq. ft.) Garage At 12.4 sq. m. (133 sq. ft.) Total 100.2 sq. m. (1078 sq. ft.)

Floor area 87.8 sq.m. (945 sq.ft.) approx Garage 12.4 sq.m. (133 sq.ft.) approx

Not to scale for layout reference only. All Measurements are Approximate Produced by As built Energy Surveys for Andrew Granger & Co orders@asbuillenergysurveys.co.uk

EPC Rating - D

Tenure - Freehold

Council Tax Band - D