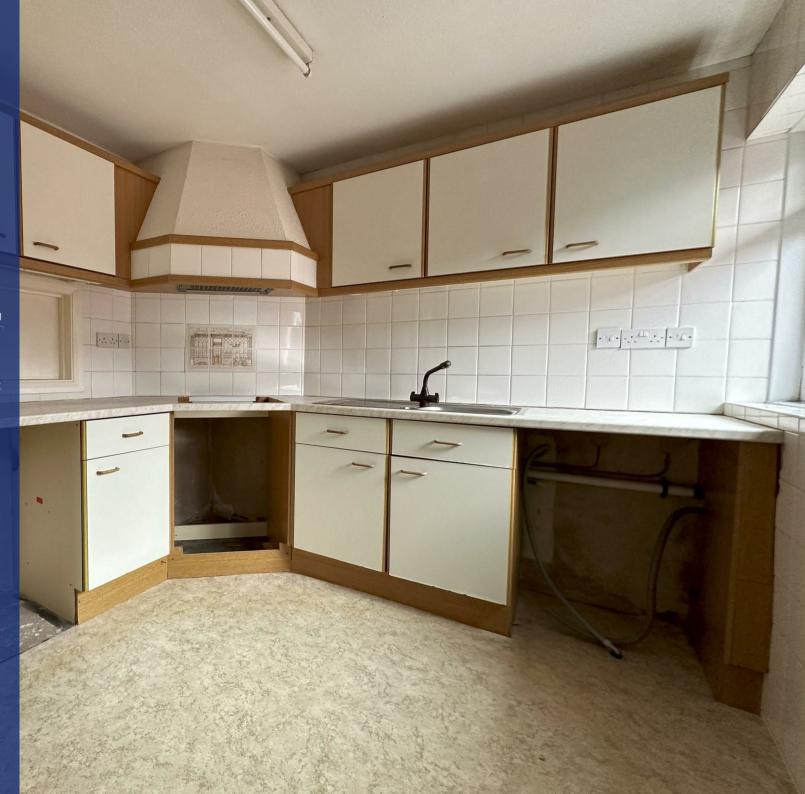

## **Property Description**

This sizeable three bedroom bungalow sits on a vast plot in an enviable cul-de-sac location on the border of the ever popular Stoneygate and Evington suburbs of Leicester. Set back from the road behind a low maintenance front garden and driveway, the property features a well sized porch that opens into a dedicated entrance hallway providing access to the lounge/diner, kitchen and cloakroom. A beautifully sized lounge/diner provides ample space and features a large front facing window allowing plenty of natural light to come flooding in. The kitchen is fitted with a selection of wall and base mounted units providing fantastic storage, ample work tops for food preparation and space for all standard kitchen appliances. The kitchen also features a food hatch opening into the lounge/diner and has an external side door leading to the garden. Towards the back of the property sits the three spacious bedrooms. The master bedroom also features a selection of fitted wardrobes with a dedicated dressing area and overlooks the rear garden. Bedroom two also benefits from this wonderful garden view and benefits from its own fitted wardrobes. The third bedroom is large enough for a single bed and free standing wardrobe. Completing the interior of this lovely, chain free home is a spacious family bathroom including a toilet, hand wash basin and shower. Outside, the garden is vast and private, mainly laid to lawn and an attached garage with both front and rear access aids storage and parking. With a host of shops, restaurants and other amenities all within easy reach, this lovely detached bungalow is full of potential and is a real must see.