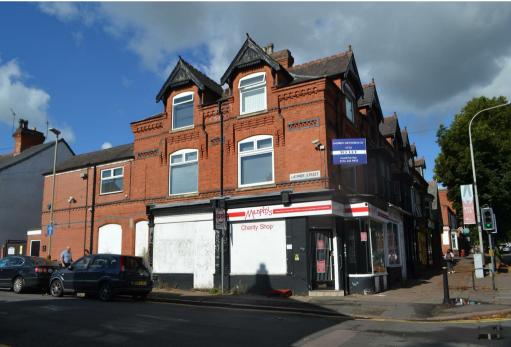

# £11,000 Per Annum

This is an excellent opportunity to rent a prominent ground floor corner shop suitable for a range of uses and available immediately. The shop is in a popular shopping area on Hinckley Road and has a trading area of 51.7 sq. m. (555 sq. ft.) with basement storage. The asking rent is £11,000 per annum and the EPC Rating is C(61).

### SITUATION

The premises are situated on Hinckley Road at it's junction with Latimer Street in a popular and established retail area close to Leicester City Centre.

# DESCRIPTION

The property comprises ground floor shop premises with a kitchen, store and WC to the rear and basement storage..