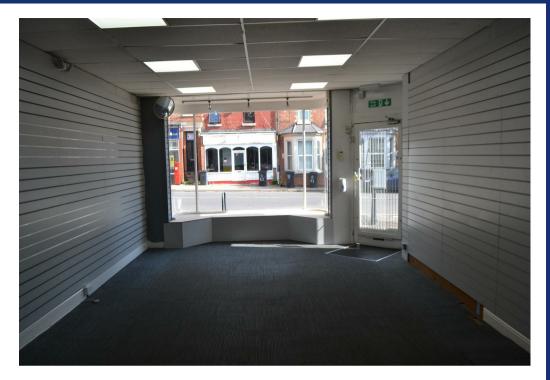

# DESCRIPTION

The property comprises ground floor shop premises with a kitchen, store and WC to the rear and basement storage..

# FLOOR AREAS

The net internal floor areas, measured in accordance with the RICS Code of Measuring Practice, are as follows:

Ground Floor Sales 51.7 sq. m. (555 sq. ft.) Store 5.0 sq. m. (54 sq. ft.) Kitchen 6.6 sq. m. (71 sq. ft.)