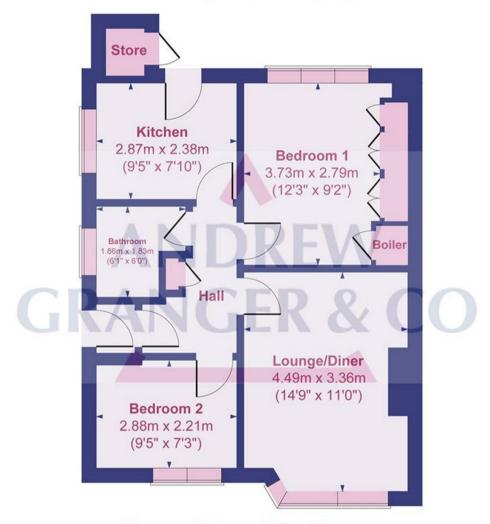

## Approximate Gross Internal Area 52.4 sq. m. (564 sq. ft.)

Floor area 52.4 sq.m. (564 sq.ft.) approx

Not to scale for layout reference only. All Measurements are Approximate Produced by As built Energy Surveys for Andrew Granger & Co orders@asbuillenergysurveys.co.uk