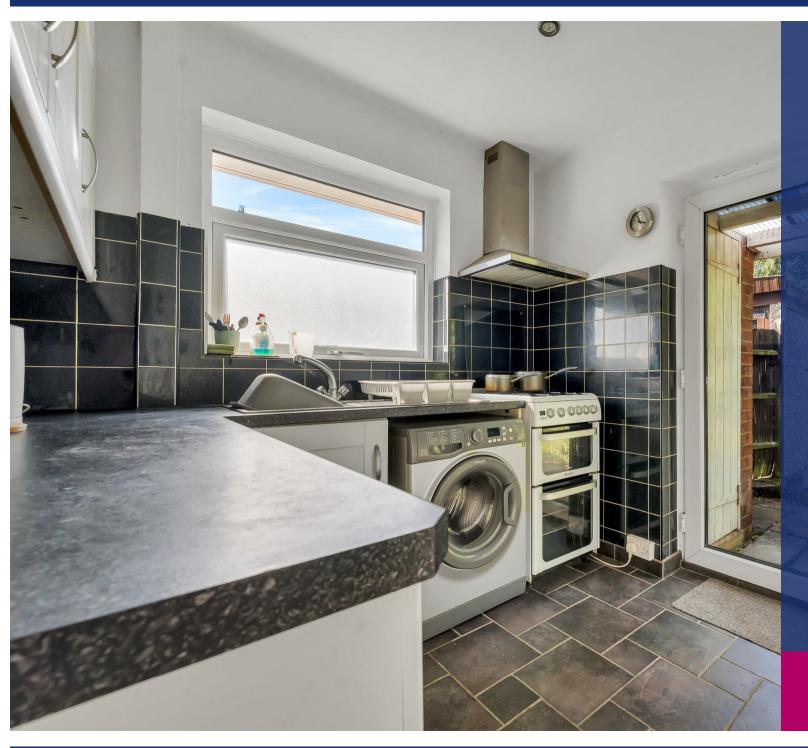

## **Property Description**

A lovely two bedroom bungalow situated on the ever-popular Foxhunter Drive, just a short walk from the bustling Oadby Parade, with a wealth of shops. cafes and other amenities just a stone's throw away. Set back from the road behind a front garden and with a tandem driveway and garage to the side. the property opens into a dedicated entrance hallway providing access to all other aspects of the accommodation. The light and airy lounge features a gas powered feature fireplace and front facing double glazed bay window. The kitchen features a range of wall mounted and base units providing ample storage and workspace, alongside a range of appliances including an oven with extractor hood and fridge/freezer. The master bedroom includes fitted wardrobes helping to provide great storage with a rear facing window offering a beautiful view over the vast and private rear garden. This lovely home also features a further bedroom and three piece family bathroom. Situated on peaceful and quiet road in a highly sought after area, this wonderful bungalow is a real hidden gem.