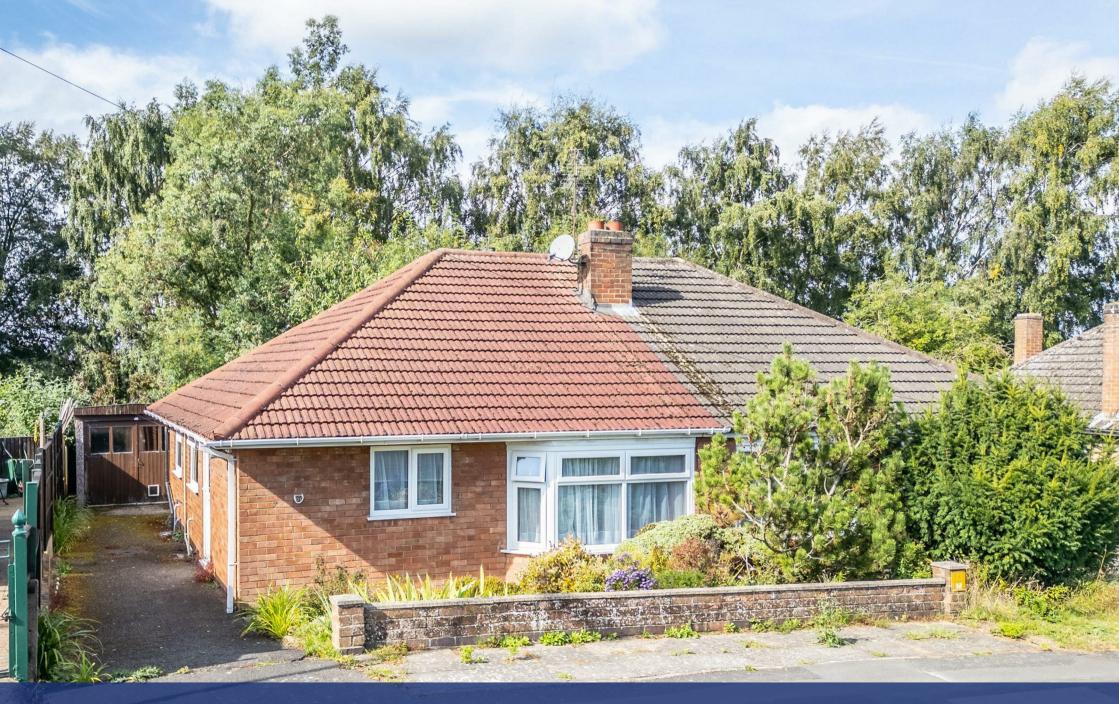

## **Property Description**

A lovely two bedroom bungalow situated on the ever-popular Foxhunter Drive, just a short walk from the bustling Oadby Parade, with a wealth of shops. cafes and other amenities just a stone's throw away. Set back from the road behind a front garden and with a tandem driveway and garage to the side. the property opens into a dedicated entrance hallway providing access to all other aspects of the accommodation. The light and airy lounge features a gas powered feature fireplace and front facing double glazed bay window. The kitchen features a range of wall mounted and base units providing ample storage and workspace, alongside a range of appliances including an oven with extractor hood and fridge/freezer. The master bedroom includes fitted wardrobes helping to provide great storage with a rear facing window offering a beautiful view over the vast and private rear garden. This lovely home also features a further bedroom and three piece family bathroom. Situated on peaceful and quiet road in a highly sought after area, this wonderful bungalow is a real hidden gem.

## **Key Features**

- Highly sought after 2 bedroom Bungalow
- Large rear garden backing onto open green space
- Plenty of potential to extend subject to planning
- Driveway and garage
- Popular location just a short walk from The Oadby Parade
- Quiet residential location
- Well sized front garden
- Master bedroom with fitted wardrobes
- Upvc double glazed windows throughout, installed in 2023
- New radiators, installed in 2023, throughout