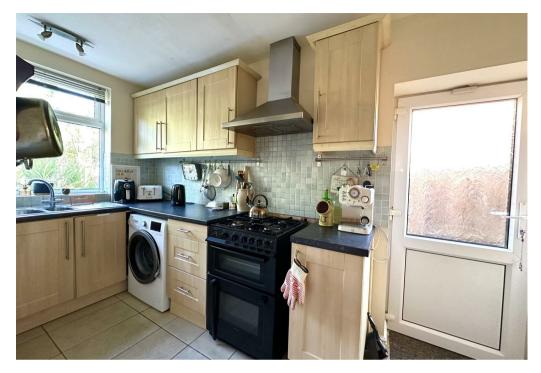

## **Property Description**

This wonderful 3 bedroom semi detached property sits on Gainsborough Road in the ever popular Clarendon Park district of Leicester, just a short walk the bustling Queens Road with a wealth of shops, cafes and restaurants only a stone's throw away. Set back from the road behind a pretty and private front garden, shielded by a hedge and currently gravelled to create an outdoor seating area; the property opens into a light and welcoming entrance hallway with tiled flooring and storage. Downstairs, the large lounge features a beautiful, front facing bay window allowing plenty of natural light to come flooding in. Towards the back, an open plan kitchen/dining area overlooks the two tiered rear garden. Upstairs, there are two well sized double bedrooms alongside a further single and three piece family bathroom. Located in one of Leicester's most sought-after and enviable suburbs, paced full of character and charm, and just a short walk from popular Queens Road, this fantastic property is a real must see.