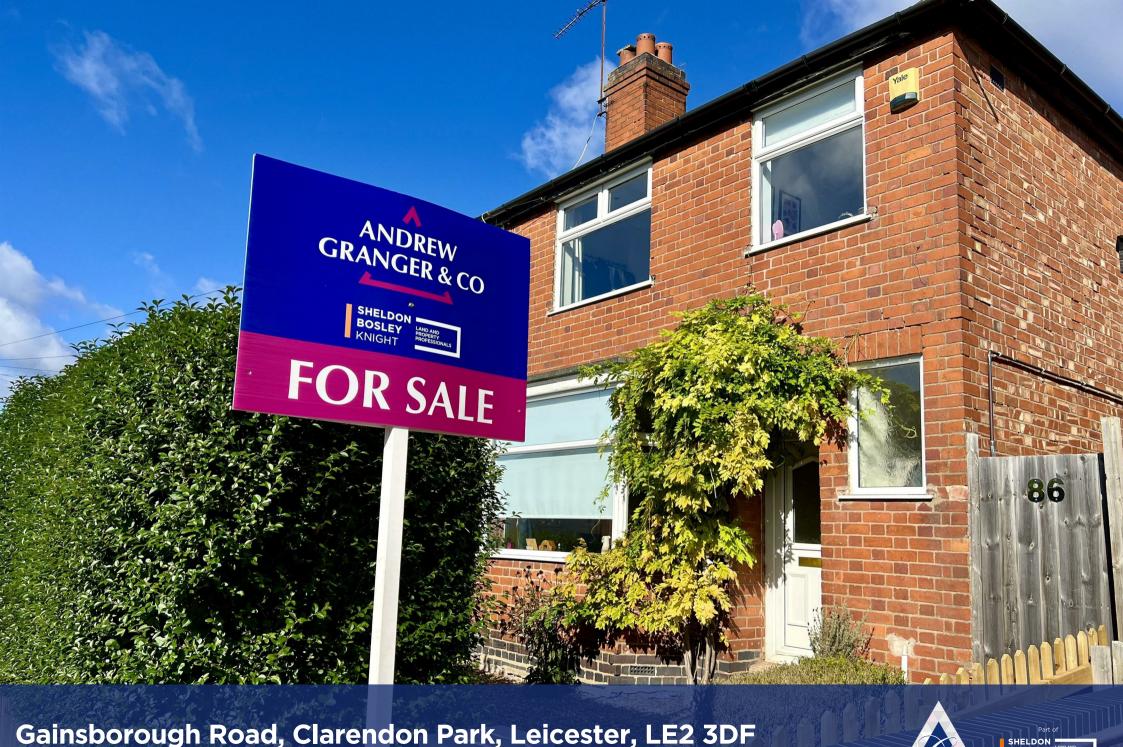

Gainsborough Road, Clarendon Park, Leicester, LE2 3DF

## **Property Description**

This wonderful 3 bedroom semi detached property sits on Gainsborough Road in the ever popular Clarendon Park district of Leicester, just a short walk the bustling Queens Road with a wealth of shops, cafes and restaurants only a stone's throw away. Set back from the road behind a pretty and private front garden, shielded by a hedge and currently gravelled to create an outdoor seating area; the property opens into a light and welcoming entrance hallway with tiled flooring and storage. Downstairs, the large lounge features a beautiful, front facing bay window allowing plenty of natural light to come flooding in. Towards the back, an open plan kitchen/dining area overlooks the two tiered rear garden. Upstairs, there are two well sized double bedrooms alongside a further single and three piece family bathroom. Located in one of Leicester's most sought-after and enviable suburbs, paced full of character and charm, and just a short walk from popular Queens Road, this fantastic property is a real must see.