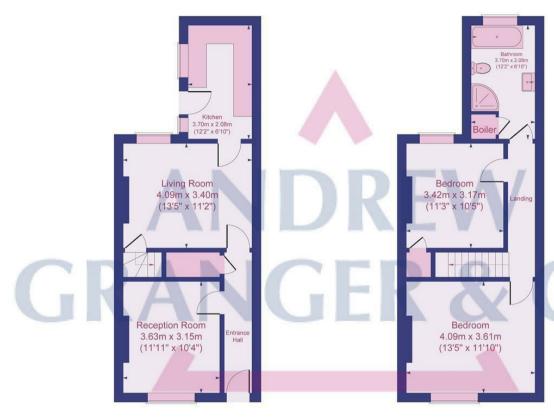

## **Approximate Gross Internal Area**

84.2 sq. m. (906 sq. ft.)

Ground Floor First Floor
Floor Area 42.1 sq.m. (453 sq.ft.) approx
Floor Area 42.1 sq.m. (453 sq.ft.) approx

Not to scale, for layout reference only. All Measurements are Approximate Produced by As built Energy Surveys for Andrew Granger & Co orders@asbuiltenergysurveys.co.uk