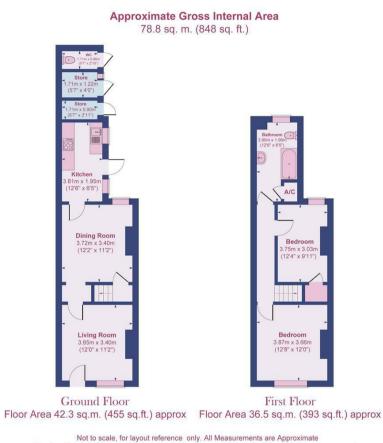

## Property Description

A well presented two bedroomed terraced property located just west of the Leicester City Centre with an excellent range of shops on Narborough Road, Fosse Park Shopping Centre and Leicester City Centre. The accommodation comprises, front reception room, rear reception room, kitchen, first floor landing, two double bedrooms and a family bathroom. The property also benefits from a rear garden, gas central heating and UPVC double glazing. EPC D. Council Tax Band A.

## **Key Features**

- No upward sales chain
- Well presented terrace house
- Two large bedrooms
- Two spacious reception rooms
- Enclosed rear paved yard with outhouses
- Gas central heating system and UPVC double glazing
- Close to the City Centre
- Popular residential location
- Energy Performance Rating -D
- Council Tax Band A