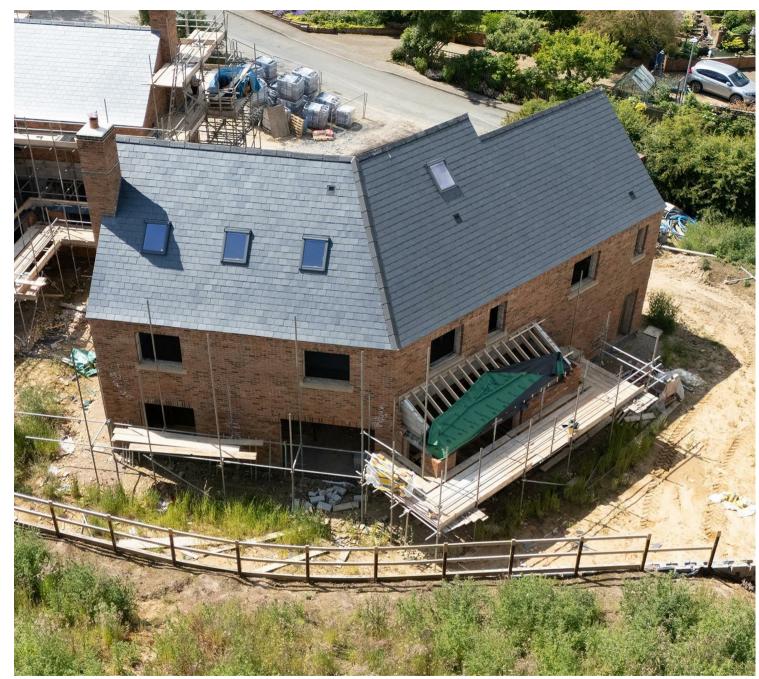

# Property Description

An exciting opportunity to purchase an off plan 5 bedroom, 5 bathroom executive detached property with a build contract. The property is partially built and provides an amazing opportunity to add your own personal stamp with the choice of a bespoke kitchen and bathroom suites, fixtures and fittings.

The property stands on a substantial plot with an approx. 0.5 acre paddock to the rear aspect.

With the benefit of gas central heating and wet underfloor heating to the ground floor, the property currently has plans for an entrance hall, open plan kitchen dining room through to garden room, living room, study, utility, downstairs w.c and double garage.