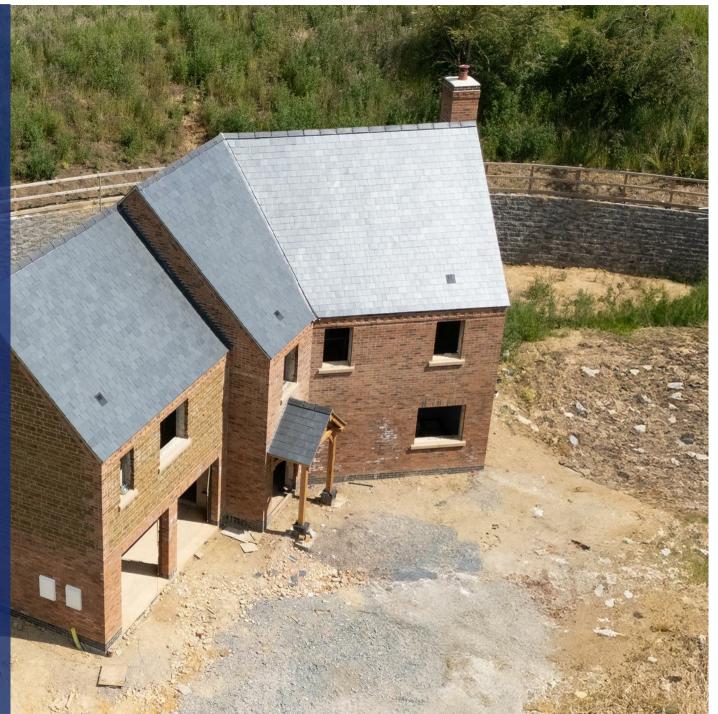

# Property Description

An exciting opportunity to purchase an off plan 5 bedroom, 5 bathroom executive detached property with a build contract. The property is partially built and provides an amazing opportunity to add your own personal stamp with the choice of a bespoke kitchen and bathroom suites, fixtures and fittings.

The property stands on a substantial plot with an approx. 0.5 acre paddock to the rear aspect.

With the benefit of gas central heating and wet underfloor heating to the ground floor, the property currently has plans for an entrance hall, open plan kitchen dining room through to garden room, living room, study, utility, downstairs w.c and double garage.