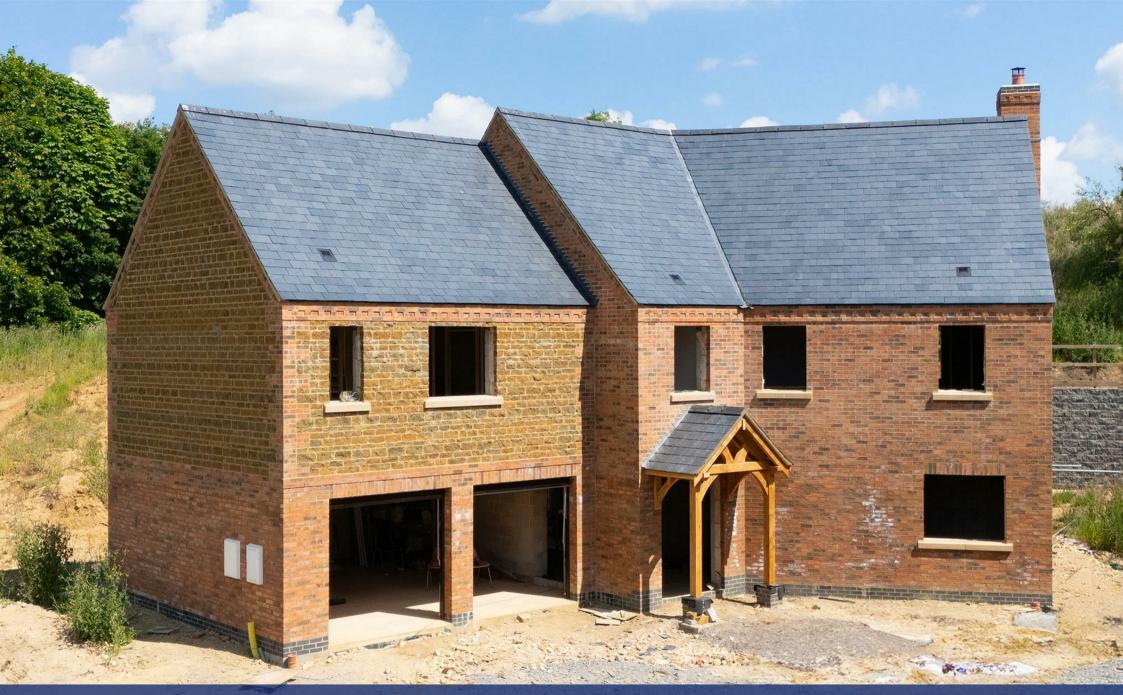

# Property Description

An exciting opportunity to purchase an off plan 5 bedroom, 5 bathroom executive detached property with a build contract. The property is partially built and provides an amazing opportunity to add your own personal stamp with the choice of a bespoke kitchen and bathroom suites, fixtures and fittings.

The property stands on a substantial plot with an approx. 0.5 acre paddock to the rear aspect.

With the benefit of gas central heating and wet underfloor heating to the ground floor, the property currently has plans for an entrance hall, open plan kitchen dining room through to garden room, living room, study, utility, downstairs w.c and double garage.

To the first floor there are four bedrooms each with an ensuite, and option for either a family bathroom or walk in wardrobe/ dressing room.

To the second floor there is potential for a further bedroom with ensuite if chosen by the prospective purchaser.