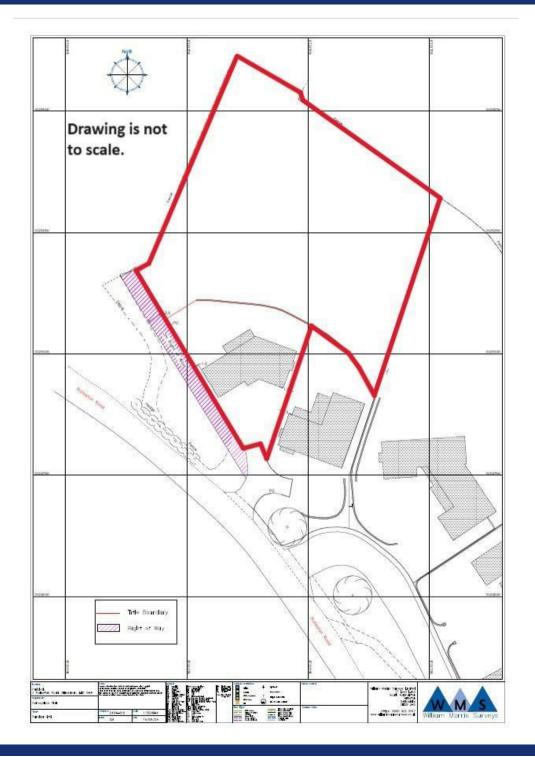

The property stands on a substantial plot with an approx. 0.5 acre paddock to the rear aspect.

With the benefit of gas central heating and wet underfloor heating to the ground floor, the property currently has plans for an entrance hall, open plan kitchen dining room through to garden room, living room, study, utility, downstairs w.c and double garage.