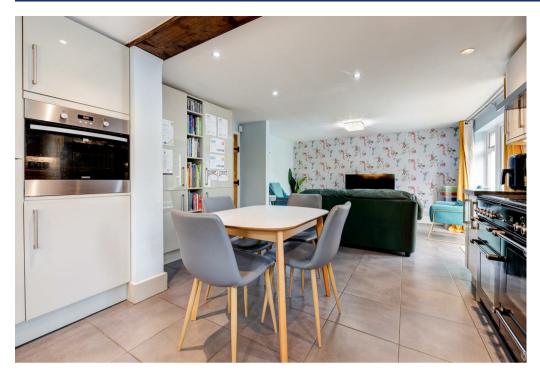

The accommodation has gas central heating and UPVC double glazed windows and stylish Oak latch internal doors and includes entrance porch, central hallway, utility room with cloakroom/w.c. off, large lounge/dining room 27'9" x 12', open plan living dining kitchen across the rear of the property 24' x 13'5". To the first floor is an extensive landing leading to 4 generously sized bedrooms, family bathroom and separate shower room.