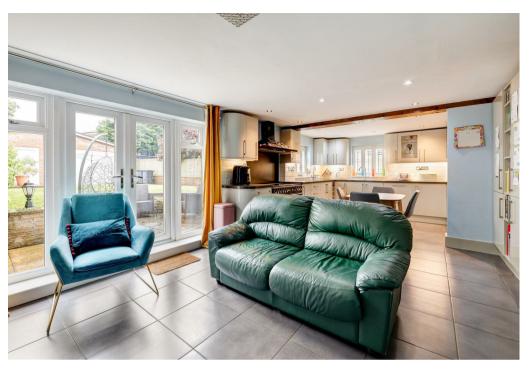

The accommodation has gas central heating and UPVC double glazed windows and stylish Oak latch internal doors and includes entrance porch, central hallway, utility room with cloakroom/w.c. off, large lounge/dining room 27'9" x 12', open plan living dining kitchen across the rear of the property 24' x 13'5". To the first floor is an extensive landing leading to 4 generously sized bedrooms, family bathroom and separate shower room.