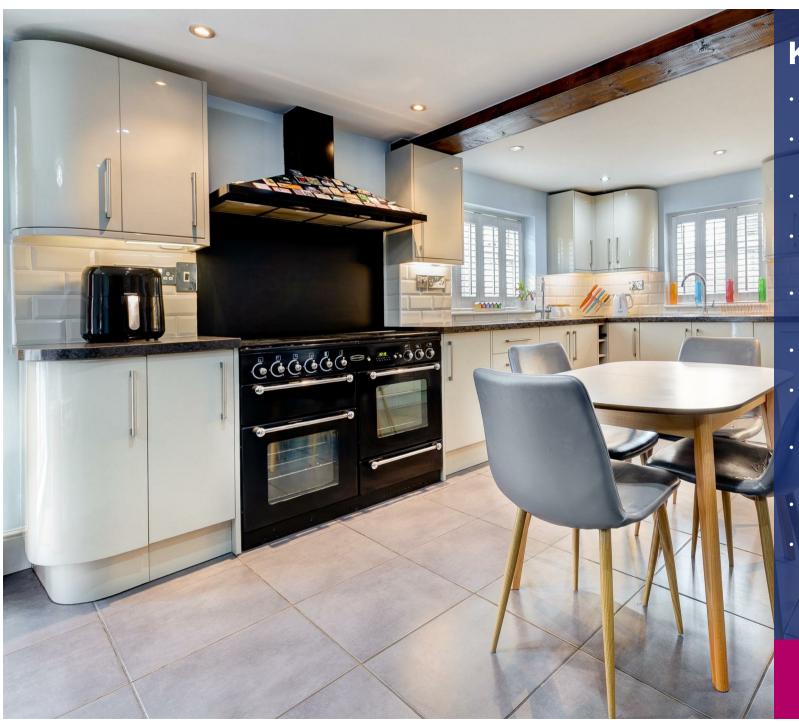

The accommodation has gas central heating and UPVC double glazed windows and stylish Oak latch internal doors and includes entrance porch, central hallway, utility room with cloakroom/w.c. off, large lounge/dining room 27'9" x 12', open plan living dining kitchen across the rear of the property 24' x 13'5". To the first floor is an extensive landing leading to 4 generously sized bedrooms, family bathroom and separate shower room.