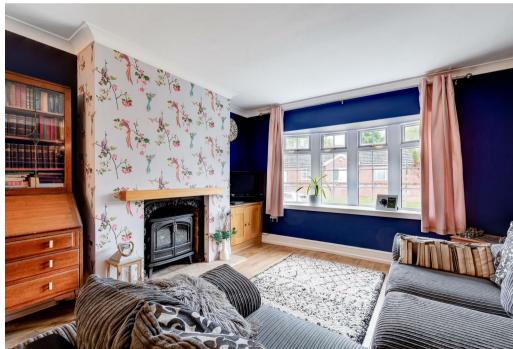

The accommodation has gas central heating and UPVC double glazed windows and stylish Oak latch internal doors and includes entrance porch, central hallway, utility room with cloakroom/w.c. off, large lounge/dining room 27'9" x 12', open plan living dining kitchen across the rear of the property 24' x 13'5". To the first floor is an extensive landing leading to 4 generously sized bedrooms, family bathroom and separate shower room.