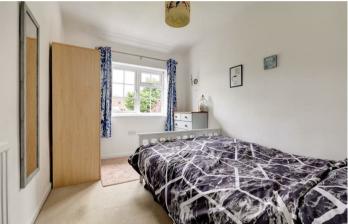

The accommodation has gas central heating and UPVC double glazed windows and stylish Oak latch internal doors and includes entrance porch, central hallway, utility room with cloakroom/w.c. off, large lounge/dining room 27'9" x 12', open plan living dining kitchen across the rear of the property 24' x 13'5". To the first floor is an extensive landing leading to 4 generously sized bedrooms, family bathroom and separate shower room.