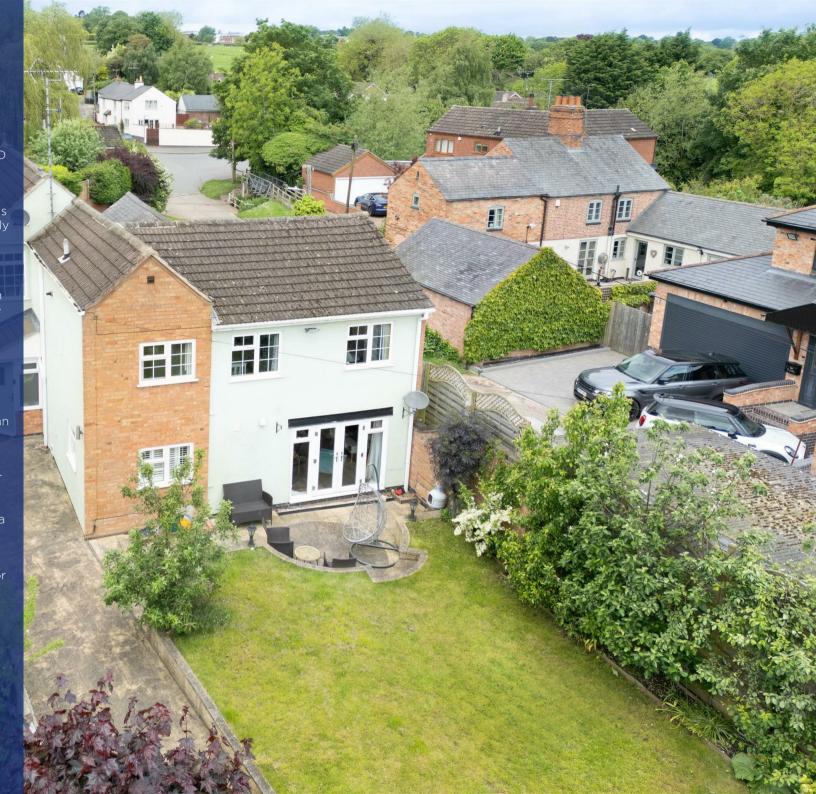

Outside offers off road parking to the front with a gated driveway extending to the side giving parking for several vehicles and on to a double garage to the rear of the plot along with an attached OFFICE/PLAYRROOM 16'8" x 9' ideal for those who need to work from home. Private enclosed rear garden, safe for dogs and children.