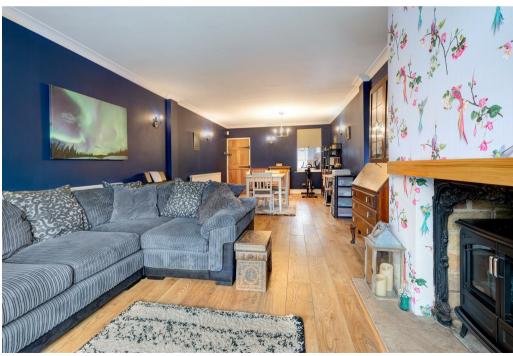

The accommodation has gas central heating and UPVC double glazed windows and stylish Oak latch internal doors and includes entrance porch, central hallway, utility room with cloakroom/w.c. off, large lounge/dining room 27'9" x 12', open plan living dining kitchen across the rear of the property 24' x 13'5". To the first floor is an extensive landing leading to 4 generously sized bedrooms, family bathroom and separate shower room.