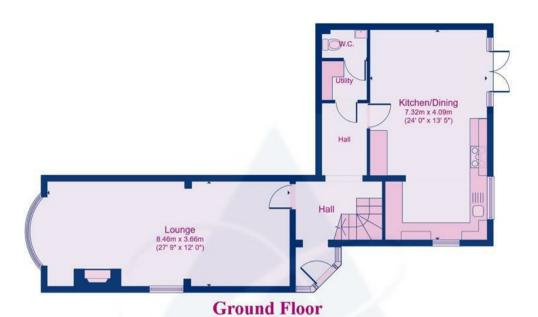

The accommodation has gas central heating and UPVC double glazed windows and stylish Oak latch internal doors and includes entrance porch, central hallway, utility room with cloakroom/w.c. off, large lounge/dining room 27'9" x 12', open plan living dining kitchen across the rear of the property 24' x 13'5". To the first floor is an extensive landing leading to 4 generously sized bedrooms, family bathroom and separate shower room.

Price **£475,000** 

Floor plans are for identification purposes only. All measurements are approximate.

Created using Vision Publisher™

EPC Rating - D

Tenure - Freehold

Council Tax Band - F

Local Authority
Harborough District Council