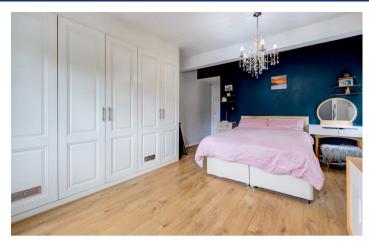

The accommodation has gas central heating and UPVC double glazed windows and stylish Oak latch internal doors and includes entrance porch, central hallway, utility room with cloakroom/w.c. off, large lounge/dining room 27'9" x 12', open plan living dining kitchen across the rear of the property 24' x 13'5". To the first floor is an extensive landing leading to 4 generously sized bedrooms, family bathroom and separate shower room.