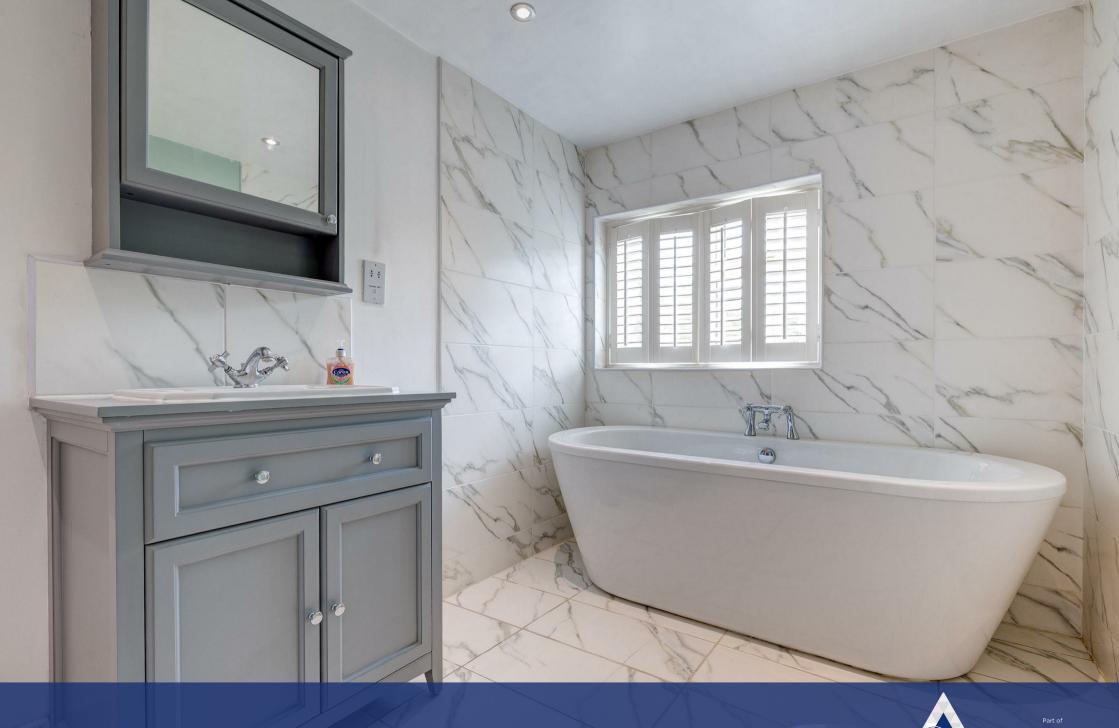

The accommodation has gas central heating and UPVC double glazed windows and stylish Oak latch internal doors and includes entrance porch, central hallway, utility room with cloakroom/w.c. off, large lounge/dining room 27'9" x 12', open plan living dining kitchen across the rear of the property 24' x 13'5". To the first floor is an extensive landing leading to 4 generously sized bedrooms, family bathroom and separate shower room.