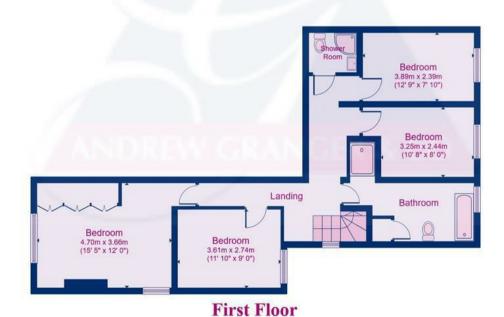

The accommodation has gas central heating and UPVC double glazed windows and stylish Oak latch internal doors and includes entrance porch, central hallway, utility room with cloakroom/w.c. off, large lounge/dining room 27'9" x 12', open plan living dining kitchen across the rear of the property 24' x 13'5". To the first floor is an extensive landing leading to 4 generously sized bedrooms, family bathroom and separate shower room.