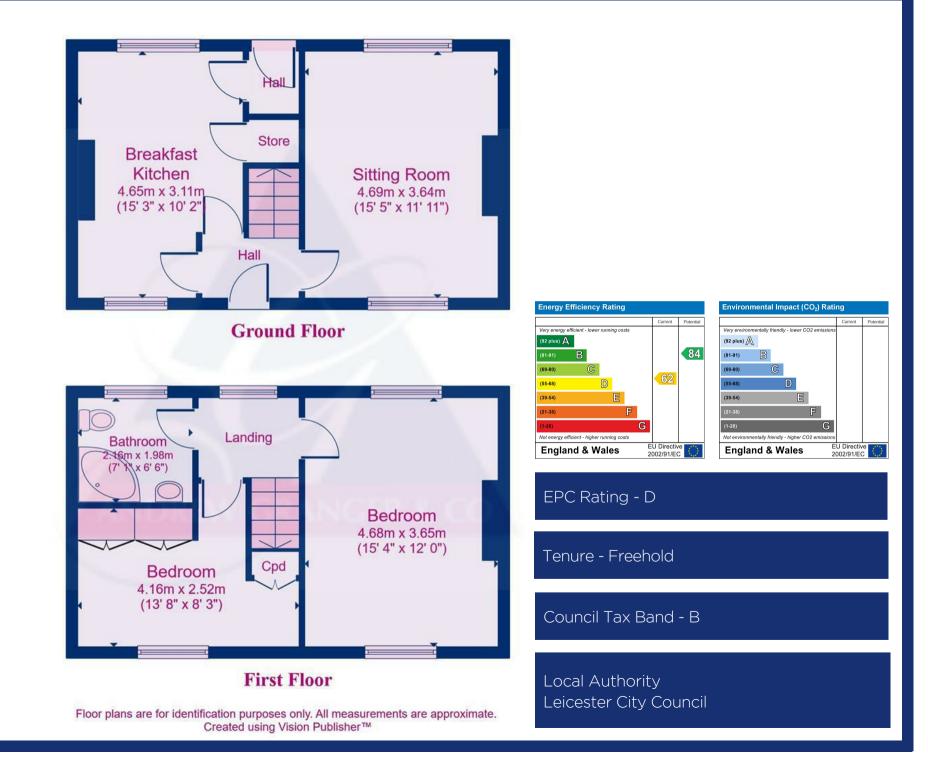

## Property Description

A two bedroom semi-detached house in need of some cosmetic updating. The property benefits from having a gas central heating system and double glazing. The accommodation comprises of entrance hall with stairs off, breakfast kitchen, sitting room. First floor landing, two double bedrooms and family bathroom. Outside: The property has a garden to front, driveway to side and enclosed rear garden. This property must be viewed in person to fully appreciate the accommodation available. There is no upward chain.

## **Key Features**

- Two Bedroom Semi Detached
- Lounge and Breakfast Kitchen
- Off Road Parking
- No Chain
- Close to Local Amenities
- Gas Central Heating
- UPVC Double Glazing
- EPC D