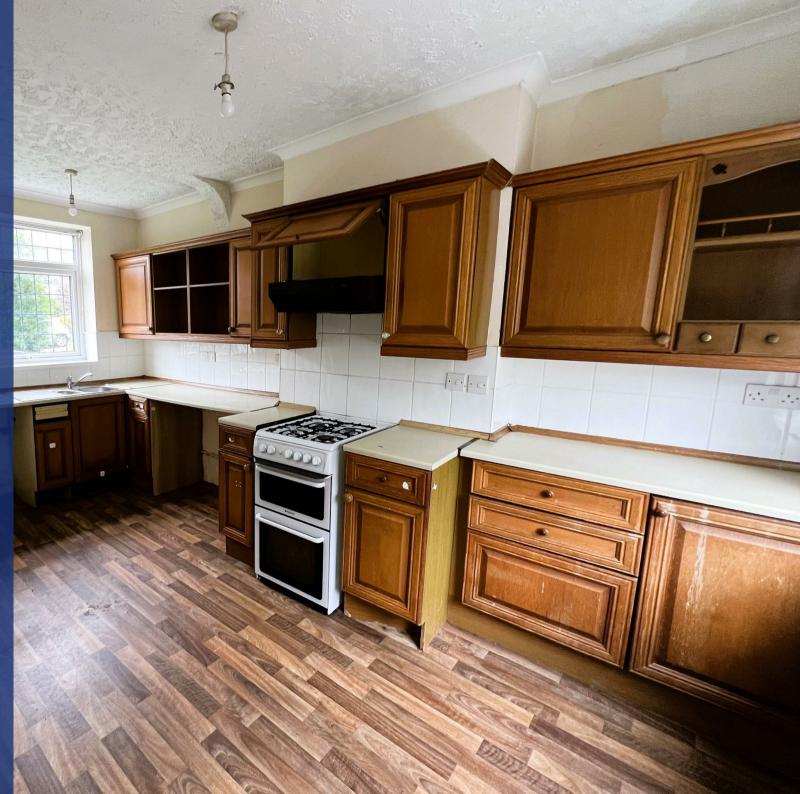

## Property Description

A two bedroom semi-detached house in need of some cosmetic updating. The property benefits from having a gas central heating system and double glazing. The accommodation comprises of entrance hall with stairs off, breakfast kitchen, sitting room. First floor landing, two double bedrooms and family bathroom. Outside: The property has a garden to front, driveway to side and enclosed rear garden. This property must be viewed in person to fully appreciate the accommodation available. There is no upward chain.