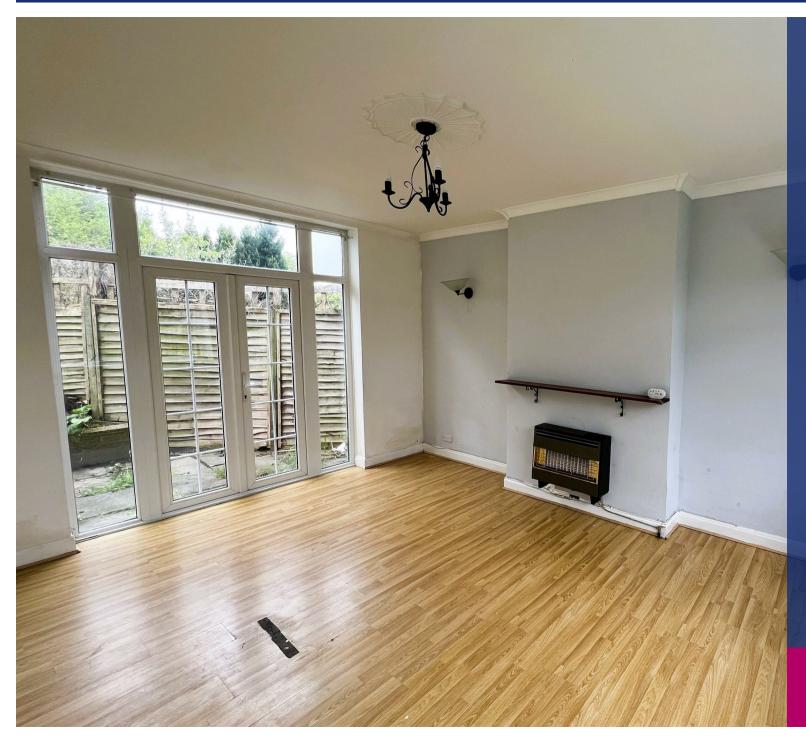

## Property Description

A two bedroom semi-detached house in need of some cosmetic updating. The property benefits from having a gas central heating system and double glazing. The accommodation comprises of entrance hall with stairs off, breakfast kitchen, sitting room. First floor landing, two double bedrooms and family bathroom. Outside: The property has a garden to front, driveway to side and enclosed rear garden. This property must be viewed in person to fully appreciate the accommodation available. There is no upward chain.