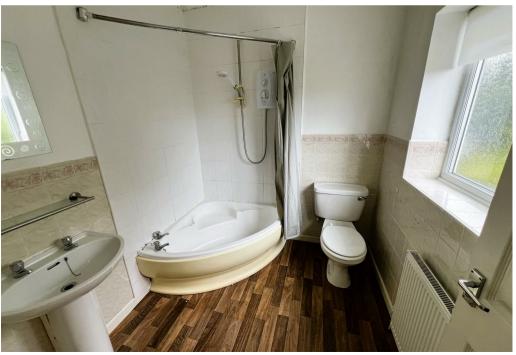

## Property Description

A two bedroom semi-detached house in need of some cosmetic updating. The property benefits from having a gas central heating system and double glazing. The accommodation comprises of entrance hall with stairs off, breakfast kitchen, sitting room. First floor landing, two double bedrooms and family bathroom. Outside: The property has a garden to front, driveway to side and enclosed rear garden. This property must be viewed in person to fully appreciate the accommodation available. There is no upward chain.