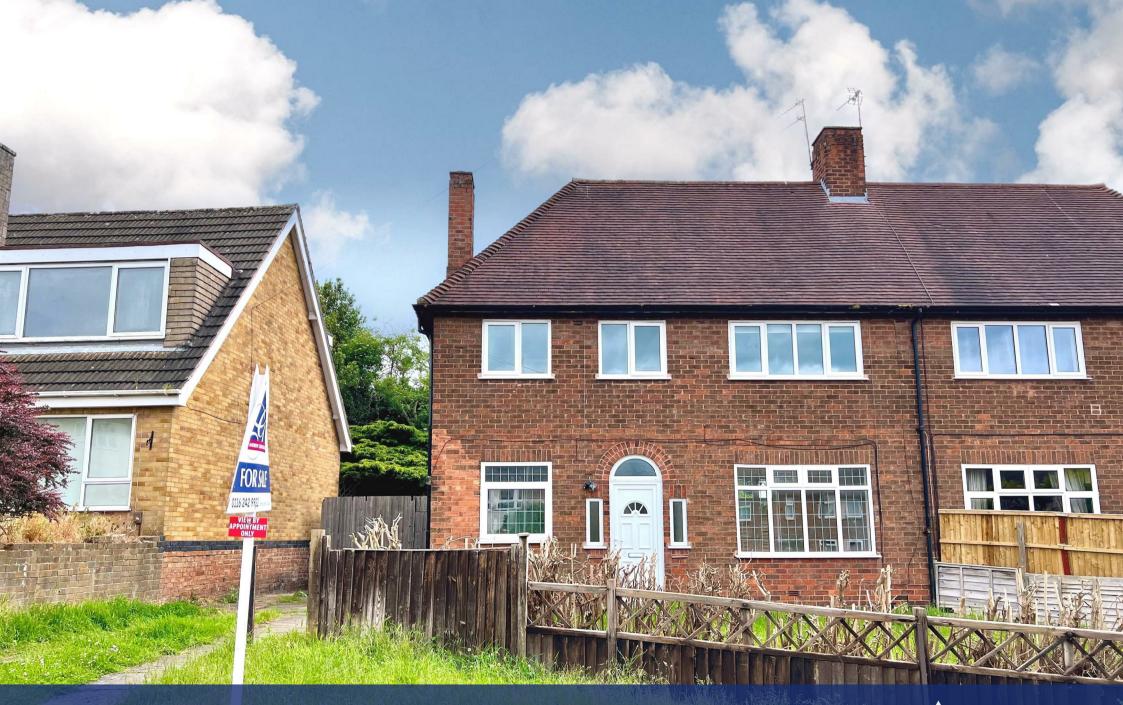

## Sandhurst Road, Leicester, LE3 9RX

## Property Description

A two bedroom semi-detached house in need of some cosmetic updating. The property benefits from having a gas central heating system and double glazing. The accommodation comprises of entrance hall with stairs off, breakfast kitchen, sitting room. First floor landing, two double bedrooms and family bathroom. Outside: The property has a garden to front, driveway to side and enclosed rear garden. This property must be viewed in person to fully appreciate the accommodation available. There is no upward chain.

## **Key Features**

- Two Bedroom Semi Detached
- Lounge and Breakfast Kitchen
- Off Road Parking
- No Chain
- Close to Local Amenities
- Gas Central Heating
- UPVC Double Glazing
- EPC D