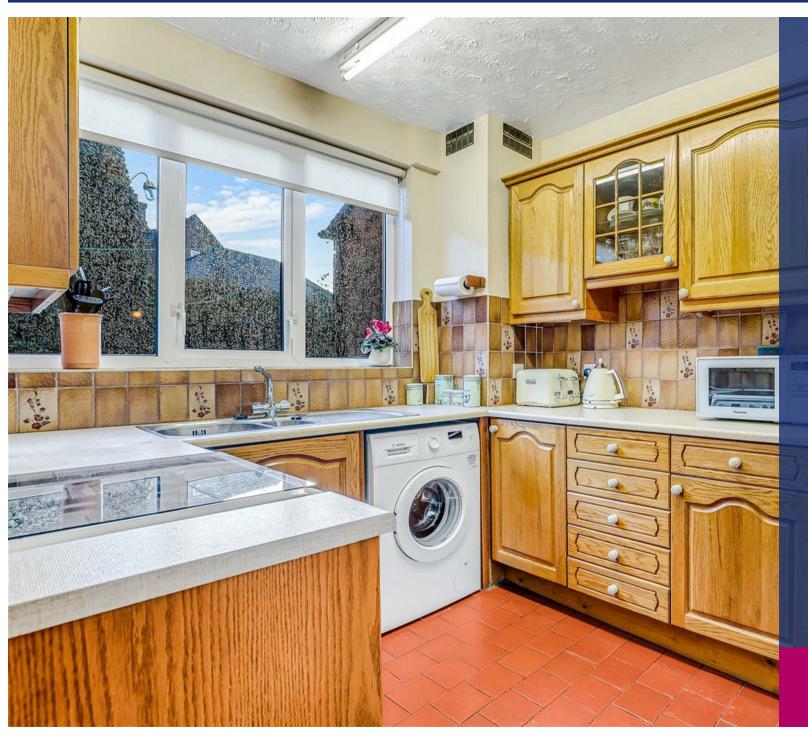

## **Key Features**

- EXTENDED 3/4 BEDROOM SEMI-DETACHED FAMILY HOUSE
- THREE FIRST FLOOR
  BEDROOMS
- GROUND FLOOR BEDROOM FOUR / SNUG
- CLOAKS / W.C & FIRST FLOOR BATHROOM
- THROUGH LOUNGE / DINER
  & GARDEN ROOM
- LOW MAINTENANCE REAR GARDEN WITH SIZEABLE WORKSHOP
- GARDEN TO FRONT WITH
  DRIVEWAY
- ELEVATED POSTION
- GAS CENTRAL HEATING
  WITH COMBINATION BOILER
- SOME COSMETIC WORK REQUIRED