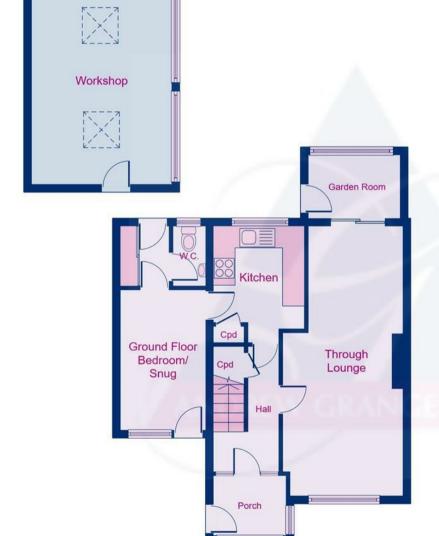

Guide Price £290,000

**Ground Floor** 

Created using Vision Publisher™

EPC Rating - D

Tenure - Freehold

Council Tax Band - C

Local Authority Harborough District Council