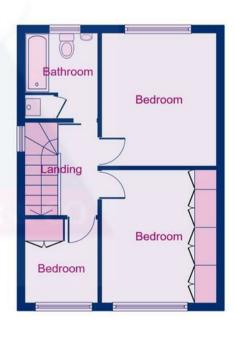

## **Key Features**

- EXTENDED 3/4 BEDROOM SEMI-DETACHED FAMILY HOUSE
- THREE FIRST FLOOR
  BEDROOMS
- GROUND FLOOR BEDROOM FOUR / SNUG
- CLOAKS / W.C & FIRST FLOOR BATHROOM
- THROUGH LOUNGE / DINER
  & GARDEN ROOM
- LOW MAINTENANCE REAR GARDEN WITH SIZEABLE WORKSHOP
- GARDEN TO FRONT WITH
  DRIVEWAY
- ELEVATED POSTION
- GAS CENTRAL HEATING
  WITH COMBINATION BOILER
- SOME COSMETIC WORK REQUIRED

Guide Price £290,000

**Ground Floor** 

Created using Vision Publisher™

EPC Rating - D

Tenure - Freehold

Council Tax Band - C

Local Authority Harborough District Council