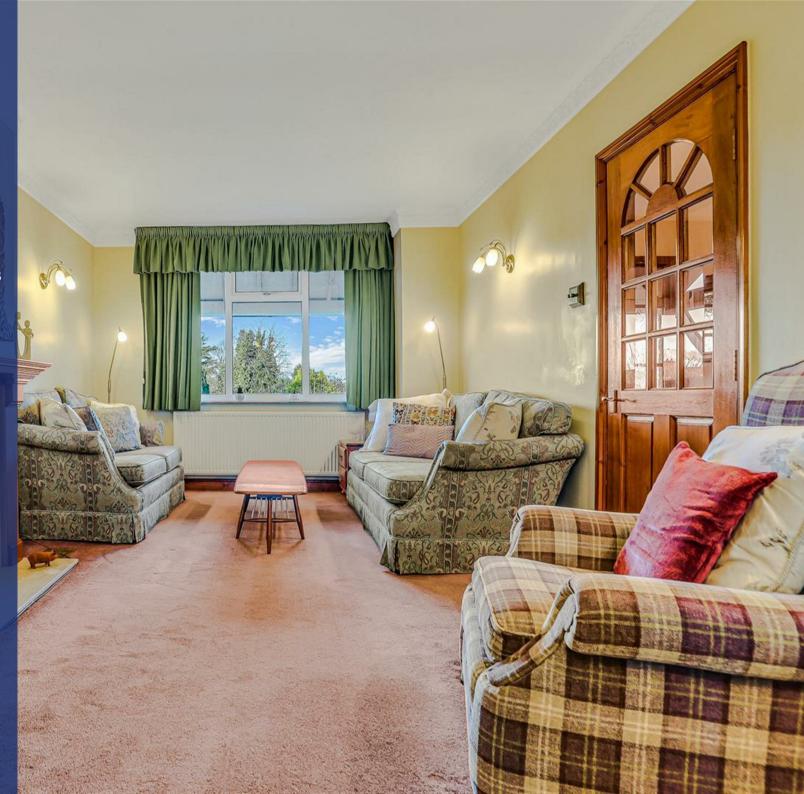

## **Key Features**

- EXTENDED 3/4 BEDROOM SEMI-DETACHED FAMILY HOUSE
- THREE FIRST FLOOR
  BEDROOMS
- GROUND FLOOR BEDROOM FOUR / SNUG
- CLOAKS / W.C & FIRST FLOOR BATHROOM
- THROUGH LOUNGE / DINER
  & GARDEN ROOM
- LOW MAINTENANCE REAR GARDEN WITH SIZEABLE WORKSHOP
- GARDEN TO FRONT WITH
  DRIVEWAY
- ELEVATED POSTION
- GAS CENTRAL HEATING
  WITH COMBINATION BOILER
- SOME COSMETIC WORK REQUIRED