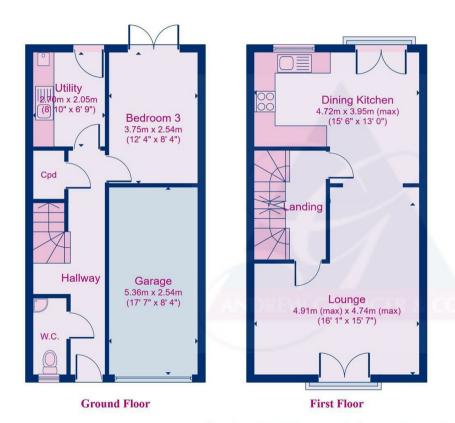

## £280,000

Floor plans are for identification purposes only. All measurements are approximate. Created using Vision Publisher™

**Second Floor** 