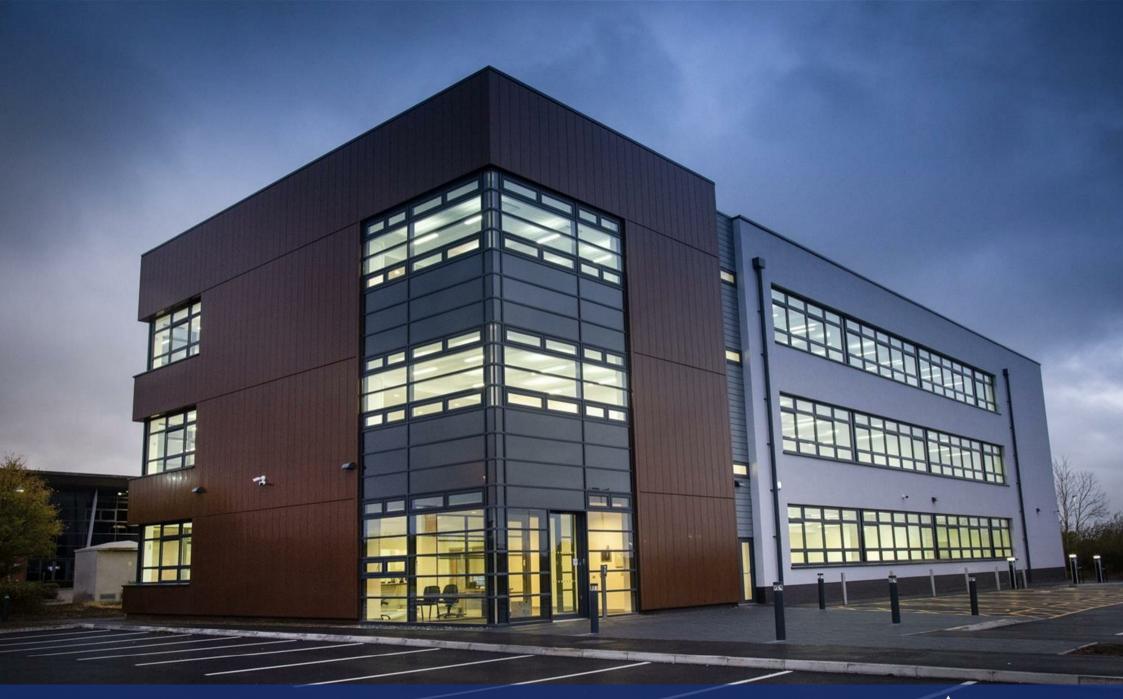

## Property Description

PRESTIGIOUS HIGH-SPEC OFFICES Harborough Grow-on Centre is a brand-new energy efficient, high specification office building designed for dynamic and growing small and medium-sized businesses. located in an expanding commercial area on the south side of Market Harborough. With excellent access to major road and rail links, including the A6, A14 and trains to London St Pancras International taking just one hour, HGC offers an unbeatable location. The three-storey business complex presents individual office suites from 532 sq. ft to 2076 sq. ft. for immediate let.