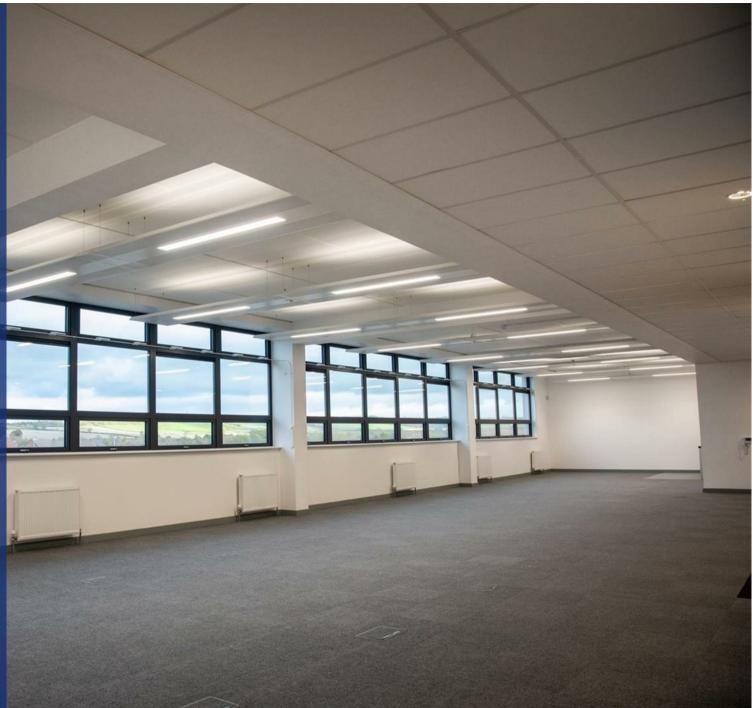

## Property Description

PRESTIGIOUS HIGH-SPEC OFFICES Harborough Grow-on Centre is a brand-new energy efficient, high specification office building designed for dynamic and growing small and medium-sized businesses. located in an expanding commercial area on the south side of Market Harborough. With excellent access to major road and rail links, including the A6, A14 and trains to London St Pancras International taking just one hour, HGC offers an unbeatable location. The three-storey business complex presents individual office suites from 532 sq. ft to 2076 sq. ft. for immediate let.