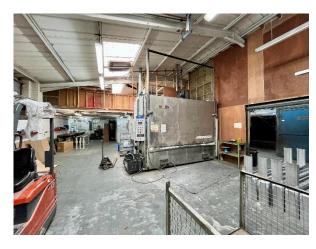

### **DESCRIPTION**

The property comprises an industrial property over ground and first floors. Workshop and storage accommodation is principally provided on the ground floor with first floor cellular offices and a timber frame mezzanine.

The property benefits from a three-phase electrical supply, a rear yard and a lean-to along the right-hand flank. Parking is provided to the front elevation. The unit has kitchen and toilet facilities while a rear shutter provides access to the workshop.