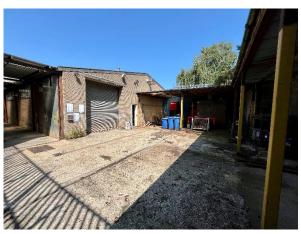

The property benefits from a three-phase electrical supply, a rear yard and a lean-to along the right-hand flank. Parking is provided to the front elevation. The unit has kitchen and toilet facilities while a rear shutter provides access to the workshop.