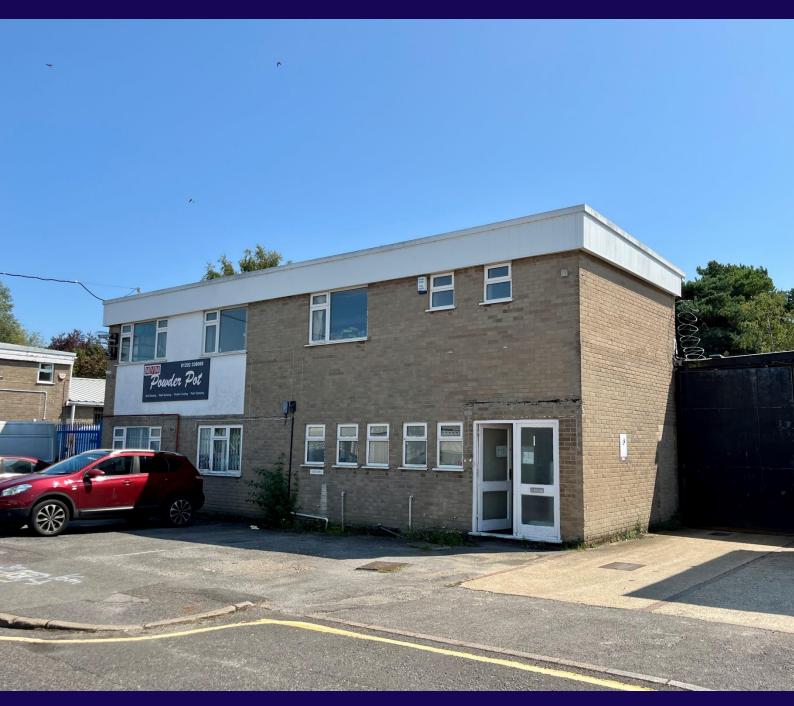

# **Eddisons**

Unit 13 Dawkins Road Industrial Estate, Hamworthy, Poole, Dorset BH15 4JP

FOR SALE £450,000 /
TO LET £38,000 PER ANNUM EXCLUSIVE

- For Sale or To Let
- Workshop with Storage and Office Accommodation
- Gated Yard
- Allocated Parking to Front

The subject property occupies a prominent position along Dawkins Road an established industrial park. Nearby occupiers include; Intec - Digital print finishing solutions, Denis Wick Products Ltd and Void Acoustics.

### **DESCRIPTION**

The property comprises an industrial property over ground and first floors. Workshop and storage accommodation is principally provided on the ground floor with first floor cellular offices and a timber frame mezzanine.

The property benefits from a three-phase electrical supply, a rear yard and a lean-to along the right-hand flank. Parking is provided to the front elevation. The unit has kitchen and toilet facilities while a rear shutter provides access to the workshop.