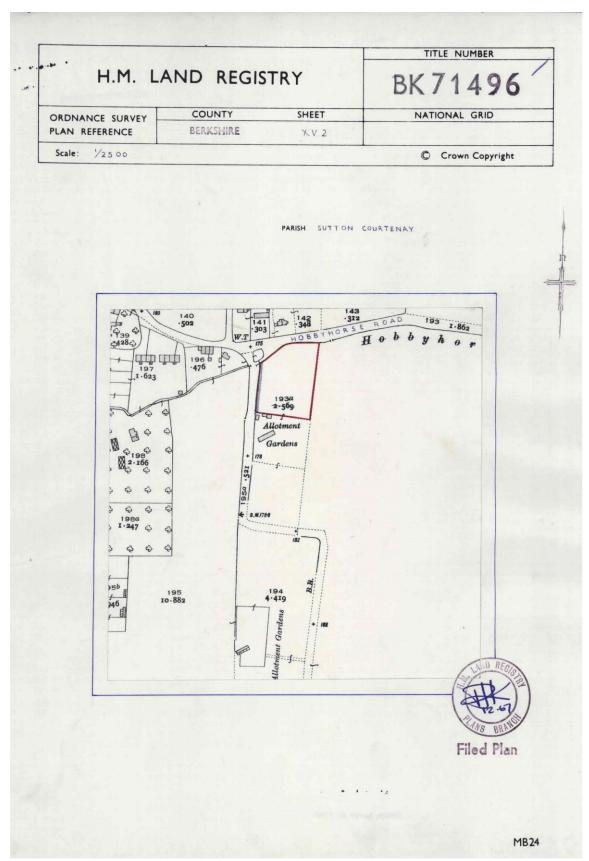

# **Offers Invited**

- For Sale
- Freehold
- Vacant Possession
- Potential for a Range of Uses Subject to Consent

Approx. 1.02 acres (0.41 hectares)

# Eddisons incorporating Daniells Harrison

Nick Holtby 01329 221199 nicholas.holtby@eddisons.com Ref: 070524NH

Date: 07/05/2024

For more information, visit eddisons.com 01329 221199

Approximate site boundary