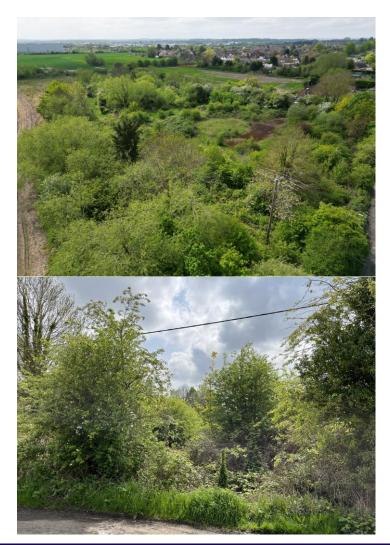

# **DESCRIPTION**

The plot comprises an irregularly shaped site, formerly occupied by Christ Church. The site was overgrown with vegetation at the time of our inspection limiting visibility and access. However, we understand the site is generally level.

Telegraph poles were observed at the time of our inspection and, we are unable to establish at this time whether pass through and or over sail the subject property.