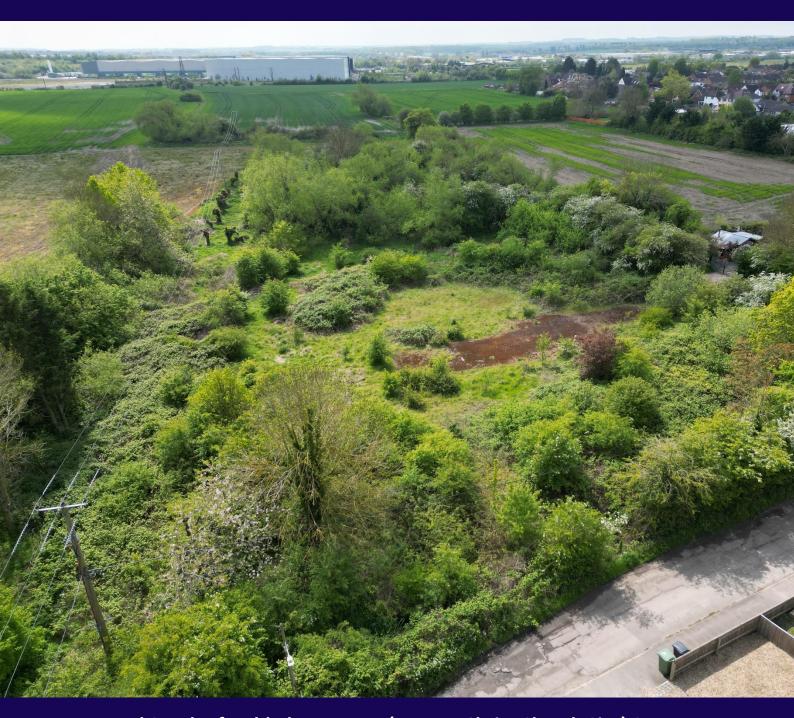

# **DESCRIPTION**

The plot comprises an irregularly shaped site, formerly occupied by Christ Church. The site was overgrown with vegetation at the time of our inspection limiting visibility and access. However, we understand the site is generally level.

Telegraph poles were observed at the time of our inspection and, we are unable to establish at this time whether pass through and or over sail the subject property.

The site is positioned along Hobbyhorse Lane, with nearby buildings primarily being residential in nature. Sutton Courtenay Village Hall is located immediately opposite the site