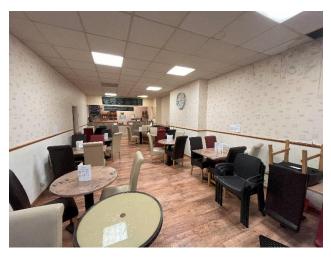

#### **DESCRIPTION**

The property comprises a ground floor Class E premises currently trading as a café with two, two bedroom flats provided above, and to the rear of the café.

To the rear of the property is a garden and large shed with potential, subject to planning and all necessary consents being obtained.

The fixtures and fittings within the café are available to purchase via separate agreement at a price of £20,000.

Alternatively, the ground floor café/ shop is available to let on terms to be agreed at a rental of £15,000 pax.