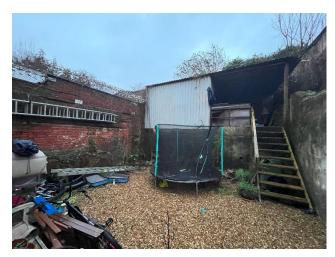

#### **DESCRIPTION**

The property comprises a ground floor Class E premises currently trading as a café with two, two bedroom flats provided above, and to the rear of the café.

To the rear of the property is a garden and large shed with potential, subject to planning and all necessary consents being obtained.