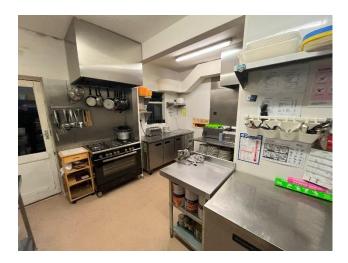

#### **DESCRIPTION**

The property comprises a ground floor Class E premises currently trading as a café with two, two bedroom flats provided above, and to the rear of the café.

To the rear of the property is a garden and large shed with potential, subject to planning and all necessary consents being obtained.

The fixtures and fittings within the café are available to purchase via separate agreement at a price of £20,000.

Alternatively, the ground floor café/ shop is available to let on terms to be agreed at a rental of £15,000 pax.